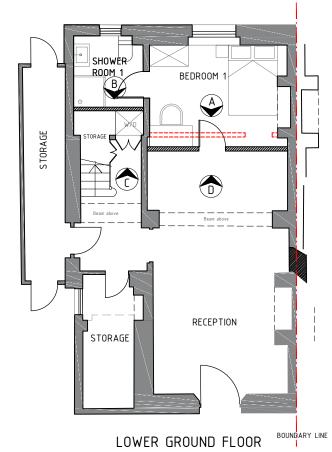

## LG FLOOR PROPOSED ELEVATIONS

ELEVATION C

2 magdalen mews back of 164 finchley road london NW3 5HB

info@as-studio.co.uk

tel:+44 (0)207 794 1625 fax:+44 (0) 207 794 0296

PROJECT ADDRESS: 2 ETON VILLAS, BELSIZE PARK, LONDON, NW3

|  | LOWER GROUND FLOOR PROPOSED ELEVATIONS  |             |          | REVISION:      |
|--|-----------------------------------------|-------------|----------|----------------|
|  | DRAWING NO: 310 PROJECT STAGE: PLANNING |             |          | Α              |
|  |                                         |             |          | , ,            |
|  | DRAWN: CT                               | SCALE: 1:25 | SIZE: A3 | DATE: DEC.2018 |