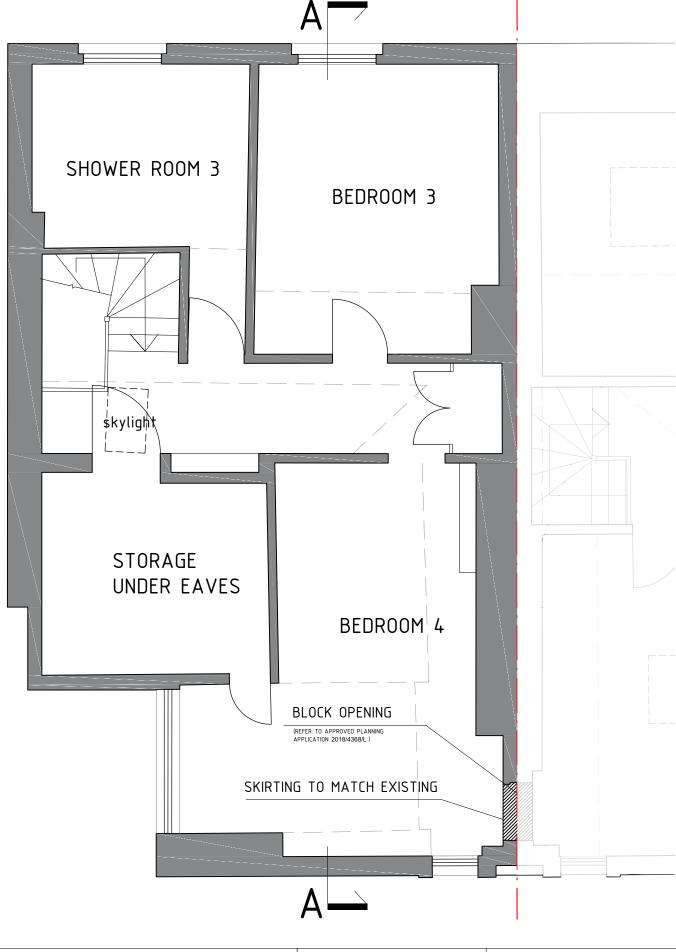

## ALL DIMENSIONS APROX.

DOCUMENT NOTES:

- 1. THIS DRAWING AND DESIGN IS FOR USE SOLELY IN CONNECTION WITH THE PROJECT DESCRIBED BELOW.
  2. THIS DRAWING AND DESIGN IS THE PROPERTY OF AS STUDIO AND MUST NOT BE ISSUED, LOANED OR COPIED WITHOUT WRITTEN CONSENT.
  3. ALL DIMENSIONS / SETTING OUT TO BE CHECKED ON SITE BY THE CONTRACTOR BEFORE CONSTRUCTION PROCEEDS.
  4. THIS DRAWING IS TO BE READ IN CONJUNCTION WITH ALL CONSTRUCTION INFORMATION RELEVANT TO THIS PROJECT.
  5. FINAL MEASUREMENTS ARE SUBJECT TO FULL SITE SURVEY BY CONTRACTOR.





## 2 magdalen mews back of 164 finchley road

NW3 5HB tel:+44 (0)207 794 1625 fax:+44 (0) 207 794 0296 info@as-studio.co.uk

PROJECT ADDRESS: 2 ETON VILLAS, BELSIZE PARK, LONDON, NW3 london

|  | PROPOSED SECOND FLOOR PLAN              |