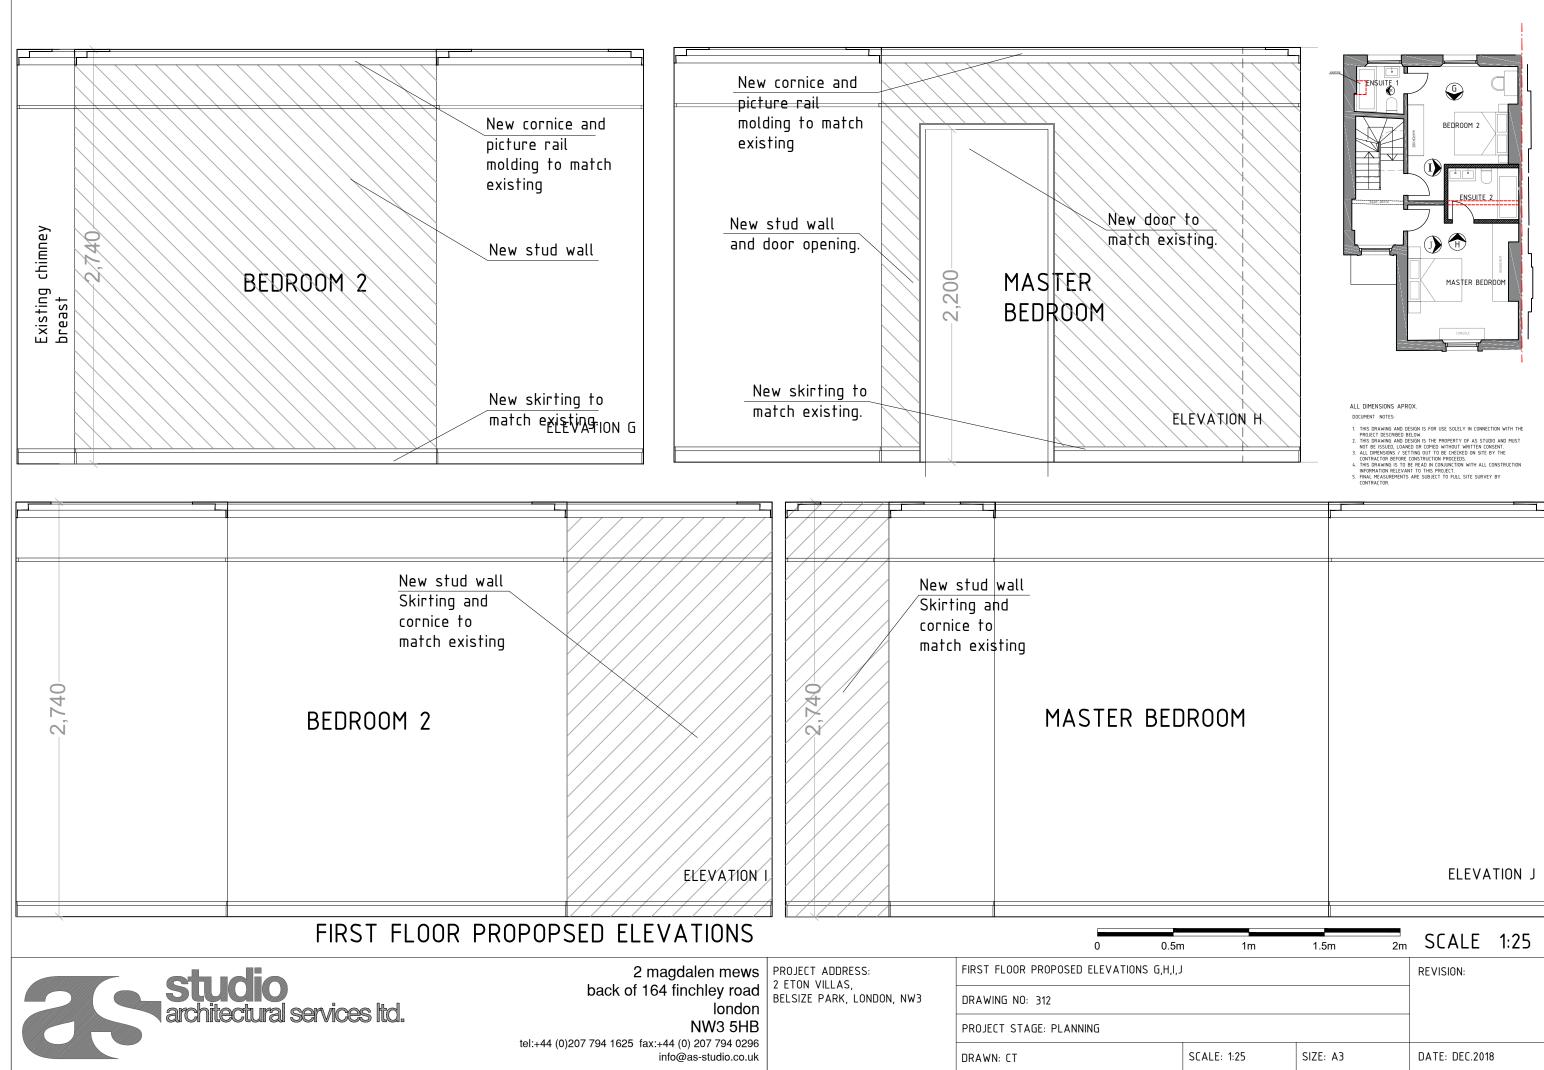

| 2,740                                 | New stud<br>Skirting an<br>cornice to<br>match exis<br>BEDROOM 2 | nd                                                          | Ski<br>cor<br>mat         | <u>w stud wall</u><br>rting and<br>nice to<br>tch existing<br>MASTER BI | ΞD    |
|---------------------------------------|------------------------------------------------------------------|-------------------------------------------------------------|---------------------------|-------------------------------------------------------------------------|-------|
| <u>/</u>                              | FIRST FLOOR                                                      | PROPOPSED ELEVATIONS                                        |                           | 0                                                                       | 0.5m  |
| studio<br>architectural services Itd. |                                                                  |                                                             |                           | FIRST FLOOR PROPOSED ELEVATIONS G,                                      | H,I,J |
|                                       |                                                                  | back of 164 finchley road<br>london                         | BELSIZE PARK, LONDON, NW3 | DRAWING NO: 312                                                         |       |
|                                       |                                                                  | NW3 5HB<br>tel:+44 (0)207 794 1625 fax:+44 (0) 207 794 0296 | PROJECT STAGE: PLANNING   | T                                                                       |       |
|                                       |                                                                  |                                                             |                           |                                                                         |       |