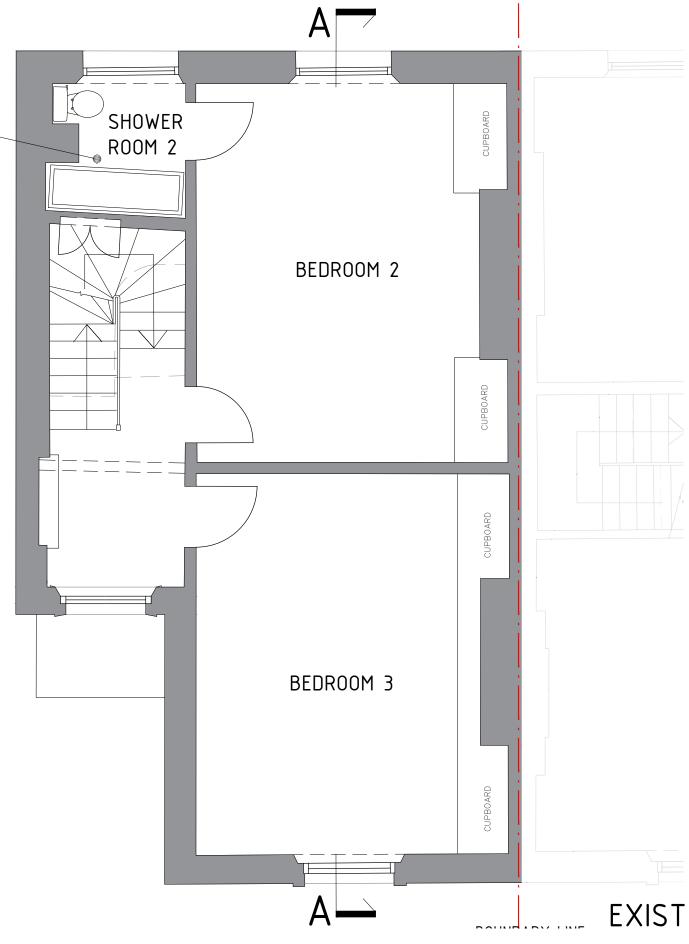

- THIS DRAWING AND DESIGN IS FOR USE SOLELY IN CONNECTION WITH THE PROJECT DESCRIBED BELOW.
  THIS DRAWING AND DESIGN IS THE PROPERTY OF AS STUDIO AND MUST NOT BE ISSUED, LOANED OR COPIED WITHOUT WRITTEN CONSENT.
  ALL DIMENSIONS / SETTING OUT TO BE CHECKED ON SITE BY THE CONTRACTOR BEFORE CONSTRUCTION PROCEEDS.
  THIS DRAWING IS TO BE READ IN CONJUNCTION WITH ALL CONSTRUCTION INFORMATION RELEVANT TO THIS PROJECT.
  FINAL MEASUREMENTS ARE SUBJECT TO FULL SITE SURVEY BY CONTRACTOR.



SCALE 1:50

3.0m



2 magdalen mews back of 164 finchley road london NW3 5HB tel:+44 (0)207 794 1625 fax:+44 (0) 207 794 0296 info@as-studio.co.uk

PROJECT ADDRESS: 2 ETON VILLAS, BELSIZE PARK, LONDON, NW3 EXISTING FIRST FLOOR PLAN DRAWING NO: 102 PROJECT STAGE: PLANNING

DRAWN: CT

## EXISTING FIRST FLO