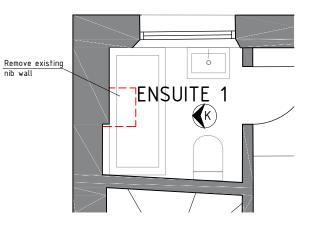

PROPOSED ENSUITE

## EXISTING SHOWER ROOM

## ALL DIMENSIONS APROX.

DOCUMENT NOTES:

- 1. THIS DRAWING AND DESIGN IS FOR USE SOLELY IN CONNECTION WITH THE PROJECT DESCRIBED BELOW.
  2. THIS DRAWING AND DESIGN IS THE PROPERTY OF AS STUDIO AND MUST NOT BE ISSUED, LOANED OR COPIED WITHOUT WRITTEN CONSENT.
  3. ALL DIMENSIONS / SETTING OUT TO BE CHECKED ON SITE BY THE CONTRACTOR BEFORE CONSTRUCTION PROCEEDS.
  4. THIS DRAWING IS TO BE READ IN CONJUNCTION WITH ALL CONSTRUCTION INFORMATION RELEVANT TO THIS PROJECT.
  5. FINAL MEASUREMENTS ARE SUBJECT TO FULL SITE SURVEY BY CONTRACTOR.

## FIRST FLOOR ELEVATION K





2 magdalen mews back of 164 finchley road NW3 5HB

tel:+44 (0)207 794 1625 fax:+44 (0) 207 794 0296

london

info@as-studio.co.uk

PROJECT ADDRESS: 2 ETON VILLAS, BELSIZE PARK,