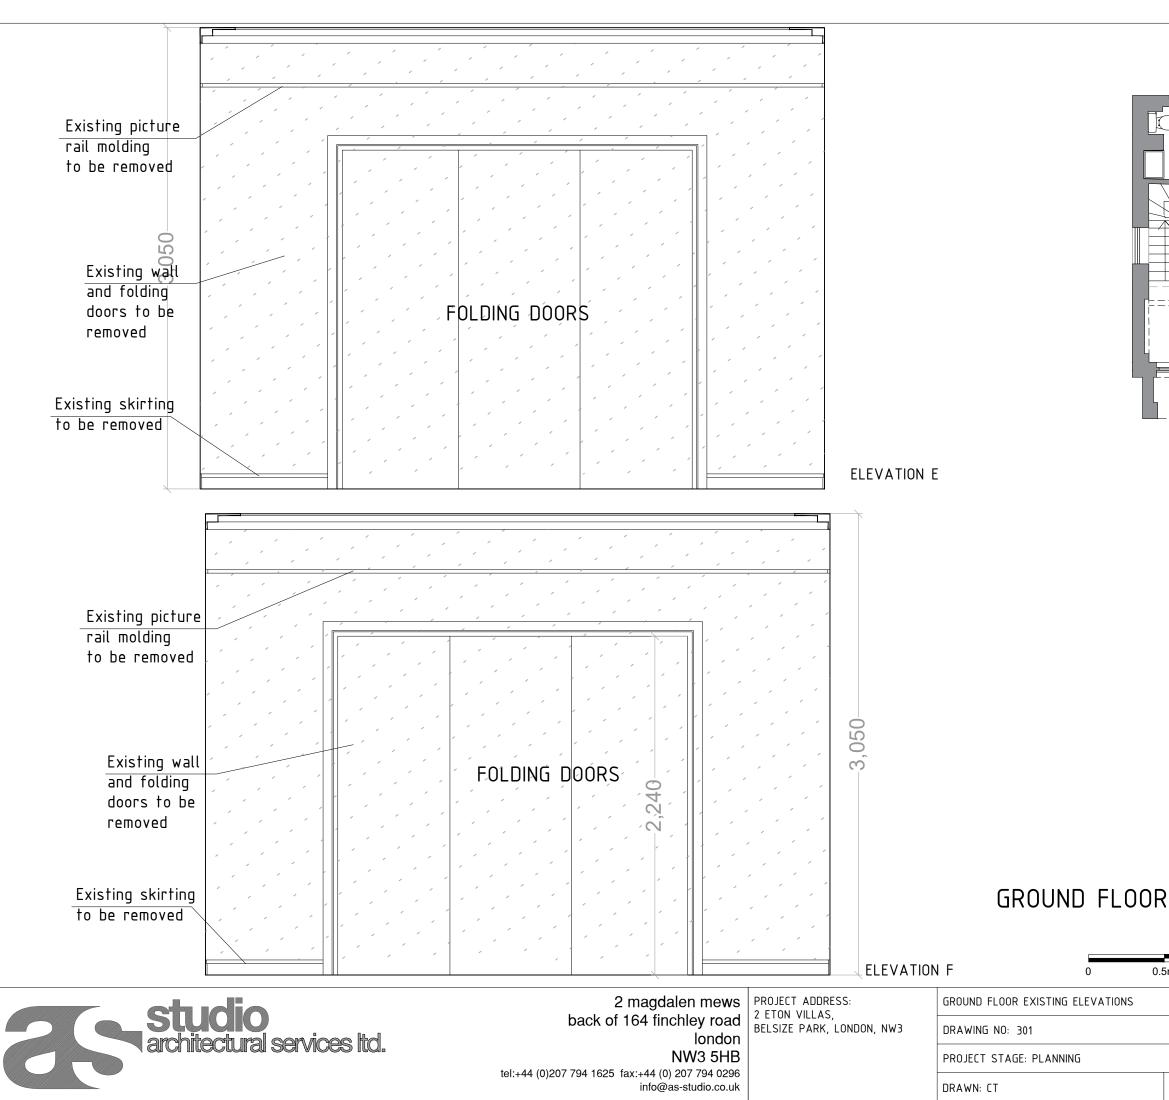

ALL DIMENSIONS APROX.

DOCUMENT NOTES:

- THIS DRAWING AND DESIGN IS FOR USE SOLELY IN CONNECTION WITH THE PROJECT DESCRIBED BELOW.
  THIS DRAWING AND DESIGN IS THE PROPERTY OF AS STUDIO AND MUST
- THIS DRAWING AND DESIGN IS THE PROPERTY OF AS STUDIO AND MUST NOT BE ISSUED, LOANED OR COPIED WITHOUT WRITTEN CONSENT.
  ALL DIMENSIONS / SETTING OUT TO BE CHECKED ON SITE BY THE CONTRACTOR BEFORE CONSTRUCTION PROCEEDS.
  THIS DRAWING IS TO BE READ IN CONJUNCTION WITH ALL CONSTRUCTION INFORMATION RELEVANT TO THIS PROJECT.
  FINAL MEASUREMENTS ARE SUBJECT TO FULL SITE SURVEY BY CONTRACTOR.

## GROUND FLOOR EXISTING ELEVATIONS

| m        | 1m  | 1.5m     | 2m | SCALE         | 1:25 |
|----------|-----|----------|----|---------------|------|
|          |     |          | R  | EVISION:      |      |
|          |     |          |    |               |      |
|          |     |          |    |               |      |
| SCALE: 1 | :25 | SIZE: A3 | D  | ATE: DEC.2018 |      |
|          |     |          |    |               |      |