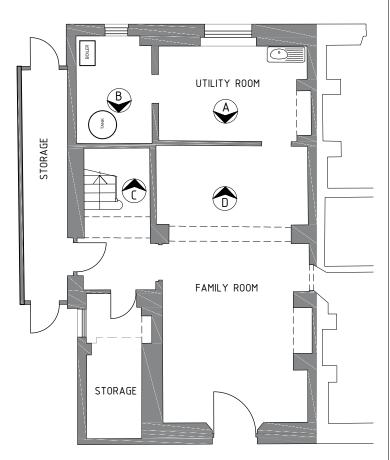

## LG FLOOR EXISTING ELEVATIONS

2 magdalen mews back of 164 finchley road london

info@as-studio.co.uk

NW3 5HB tel:+44 (0)207 794 1625 fax:+44 (0) 207 794 0296

PROJECT ADDRESS: 2 ETON VILLAS, BELSIZE PARK, LONDON, NW3

|  | LOWER GROUND FLOOR EXISTING ELEVATION    |             | REVISION: |                |
|--|------------------------------------------|-------------|-----------|----------------|
|  | DRAWING NO: 300  PROJECT STAGE: PLANNING |             |           |                |
|  |                                          |             |           |                |
|  | DRAWN: CT                                | SCALE: 1:25 | SIZE: A3  | DATE: DEC.2018 |