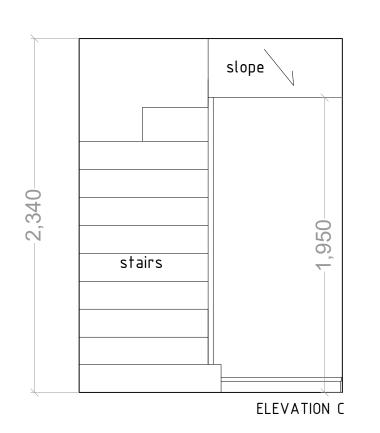

## LG FLOOR EXISTING ELEVATIONS

2 magdalen mews back of 164 finchley road london

info@as-studio.co.uk

NW3 5HB tel:+44 (0)207 794 1625 fax:+44 (0) 207 794 0296

PROJECT ADDRESS: 2 ETON VILLAS, BELSIZE PARK, LONDON, NW3

|  | LOWER GROUND FLOOR EXISTING ELEVATION    |             | REVISION: |                |
|--|------------------------------------------|-------------|-----------|----------------|
|  | DRAWING NO: 300  PROJECT STAGE: PLANNING |             |           |                |
|  |                                          |             |           |                |
|  | DRAWN: CT                                | SCALE: 1:25 | SIZE: A3  | DATE: DEC.2018 |