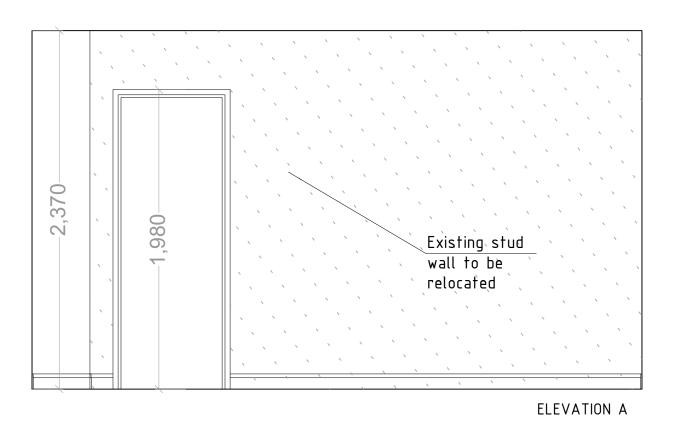

## LG FLOOR EXISTING ELEVATIONS

2 magdalen mews back of 164 finchley road london

info@as-studio.co.uk

NW3 5HB tel:+44 (0)207 794 1625 fax:+44 (0) 207 794 0296

PROJECT ADDRESS: 2 ETON VILLAS, BELSIZE PARK, LONDON, NW3

|  | LOWER GROUND FLOOR EXISTING ELEVATION    |             | REVISION: |                |
|--|------------------------------------------|-------------|-----------|----------------|
|  | DRAWING NO: 300  PROJECT STAGE: PLANNING |             |           |                |
|  |                                          |             |           |                |
|  | DRAWN: CT                                | SCALE: 1:25 | SIZE: A3  | DATE: DEC.2018 |