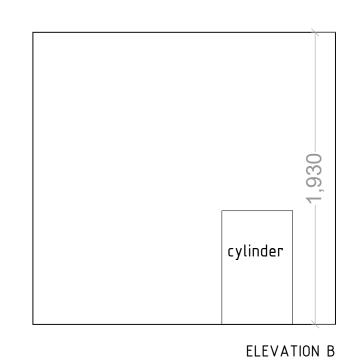

## LG FLOOR EXISTING ELEVATIONS

2 magdalen mews back of 164 finchley road london

info@as-studio.co.uk

NW3 5HB tel:+44 (0)207 794 1625 fax:+44 (0) 207 794 0296

PROJECT ADDRESS: 2 ETON VILLAS, BELSIZE PARK, LONDON, NW3

|  | LOWER GROUND FLOOR EXISTING ELEVATION    |             | REVISION: |                |
|--|------------------------------------------|-------------|-----------|----------------|
|  | DRAWING NO: 300  PROJECT STAGE: PLANNING |             |           |                |
|  |                                          |             |           |                |
|  | DRAWN: CT                                | SCALE: 1:25 | SIZE: A3  | DATE: DEC.2018 |