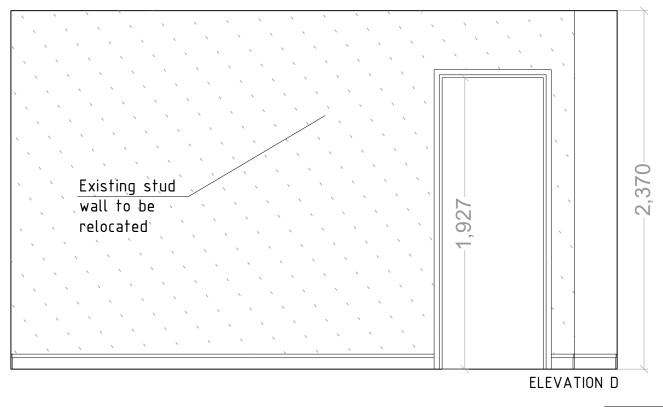

## LG FLOOR EXISTING ELEVATIONS

2 magdalen mews back of 164 finchley road london

info@as-studio.co.uk

NW3 5HB tel:+44 (0)207 794 1625 fax:+44 (0) 207 794 0296

PROJECT ADDRESS: 2 ETON VILLAS, BELSIZE PARK, LONDON, NW3

|  | LOWER GROUND FLOOR EXISTING ELEVATION    |             | REVISION: |                |
|--|------------------------------------------|-------------|-----------|----------------|
|  | DRAWING NO: 300  PROJECT STAGE: PLANNING |             |           |                |
|  |                                          |             |           |                |
|  | DRAWN: CT                                | SCALE: 1:25 | SIZE: A3  | DATE: DEC.2018 |