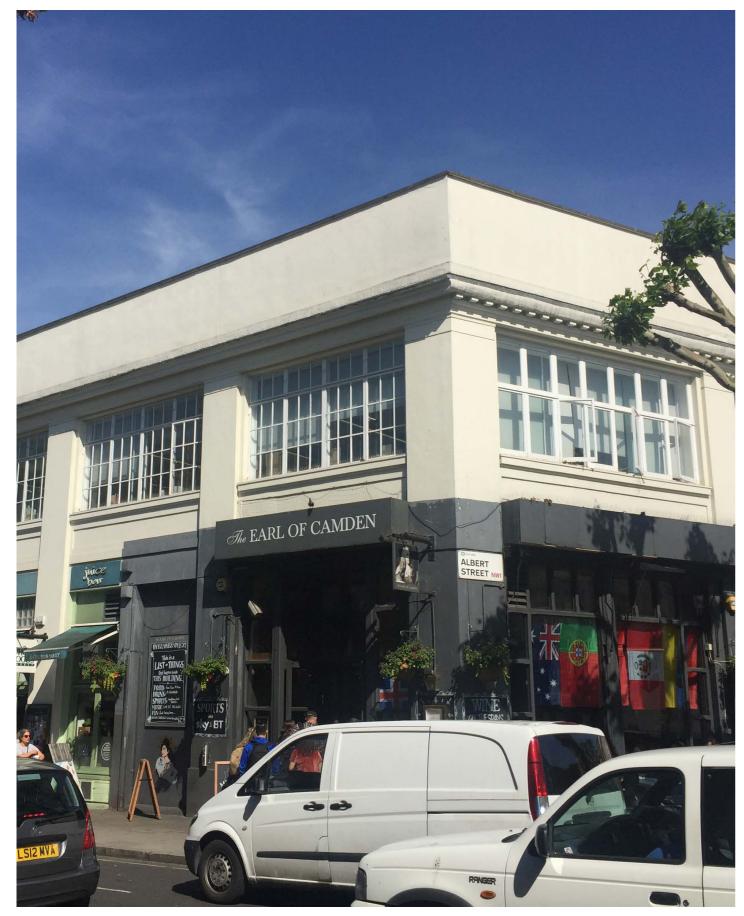

No.s 58, 60 & 62 - all examples of shallow reveals.

1920s period building ( rebuilt ) with mixed Crittal and timber windows - even this more valuable example has mixed fenestration.

Plastic replacement windows above original Crittal windows in undistinguished building - poor replacement detrimental to the building but characteristic in Parkway.