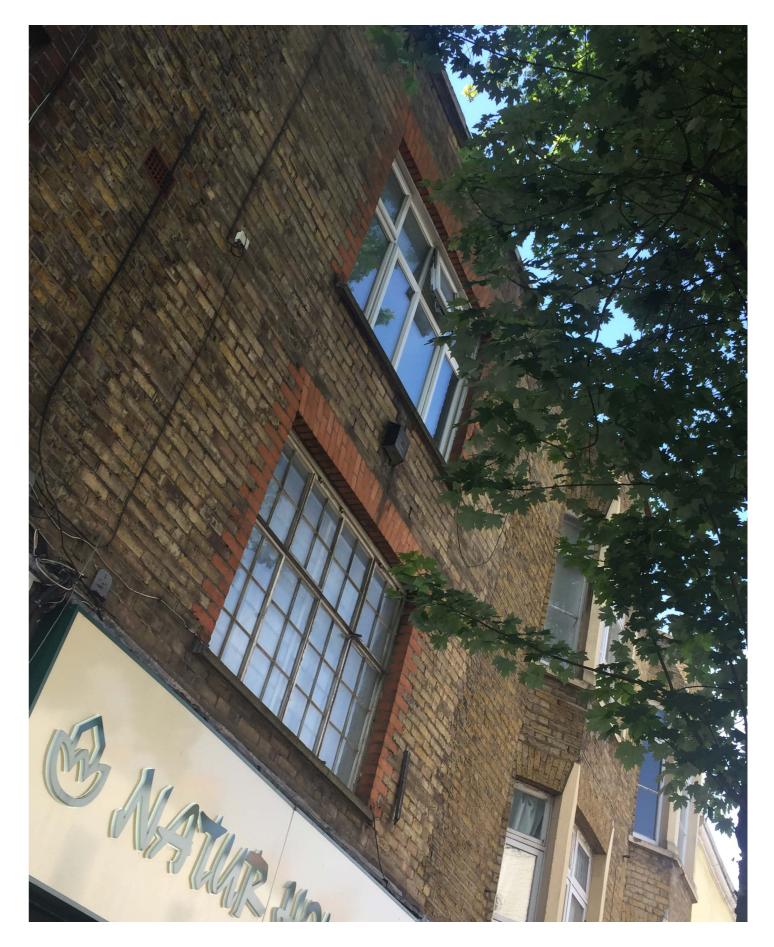

No.s 58, 60 & 62 - all examples of shallow reveals.

1920s period building ( rebuilt ) with mixed Crittal and timber windows - even this more valuable example has mixed fenestration.

Plastic replacement windows above original Crittal windows in undistinguished building - poor replacement detrimental to the building but characteristic in Parkway.