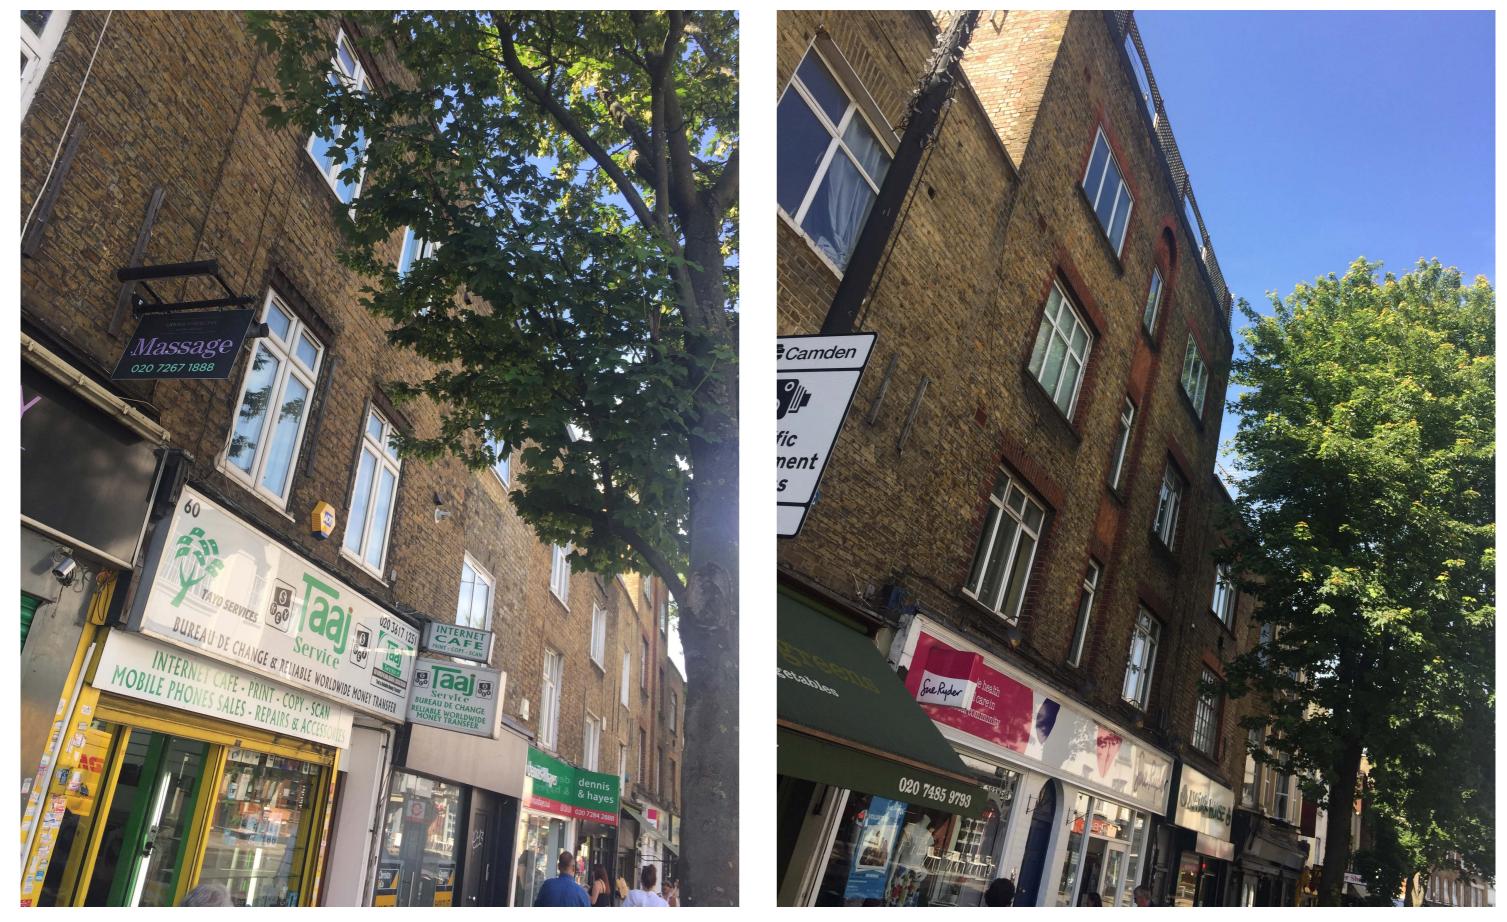

Subject Building in context with immediate neighbours - eclectic mix of buildings, materials and windows.

No.s 56-66 - Near neighbours with varied style plastic, timber and metal windows and shallow reveal depths.

No.s 58, 60 & 62 - all examples of shallow reveals.

1920s period building ( rebuilt ) with mixed Crittal and timber windows - even this more valuable example has mixed fenestration.

Plastic replacement windows above original Crittal windows in undistinguished building - poor replacement detrimental to the building but characteristic in Parkway.