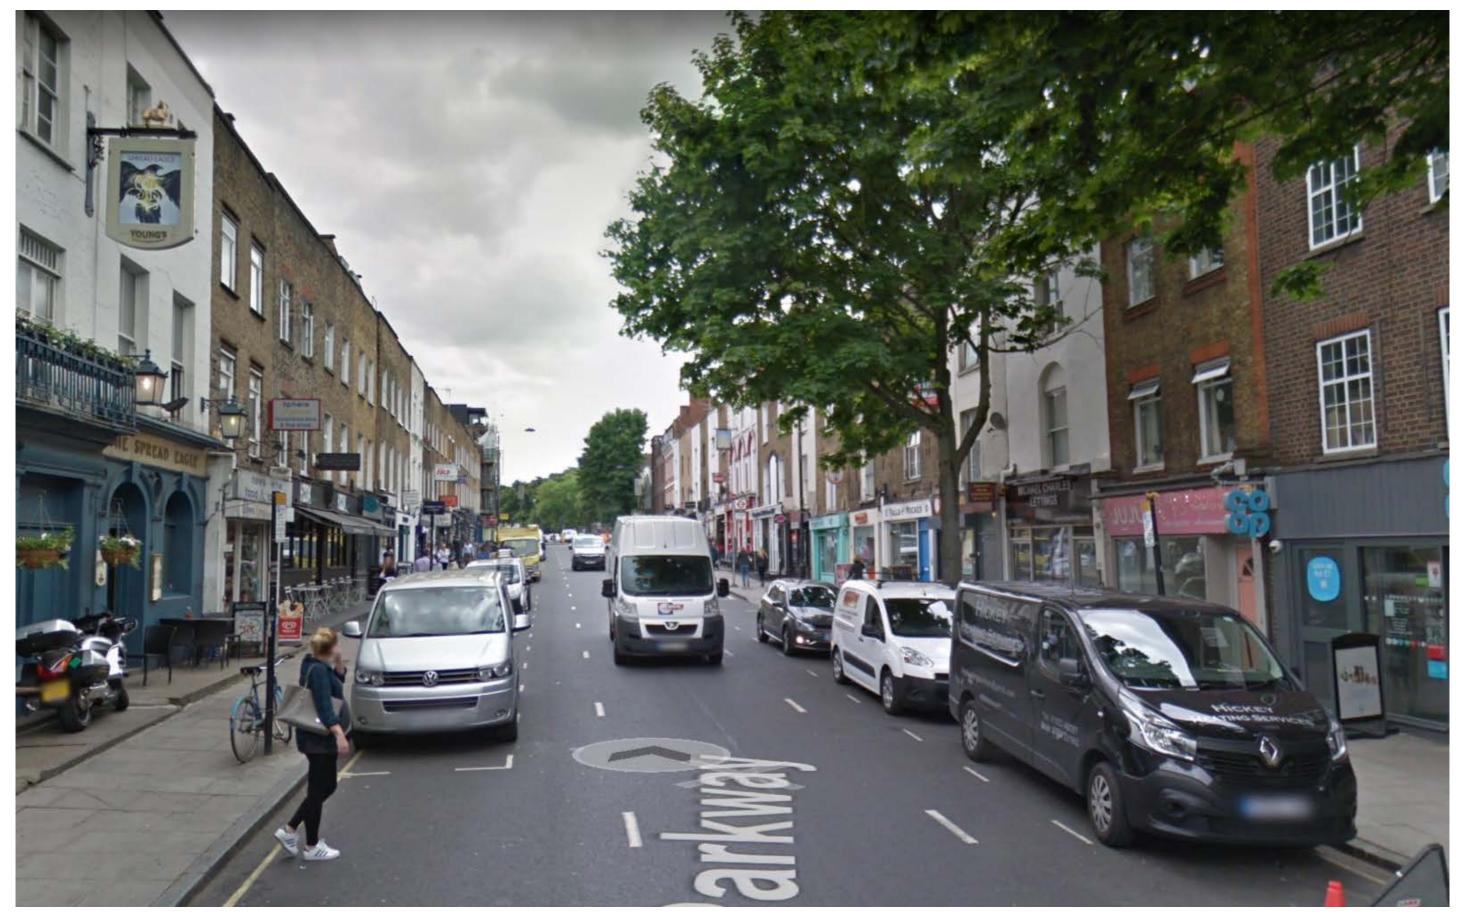

Long view westwards up Parkway showing mixed and varied character.

Long view eastwards down Parkway showing mixed and varied character.