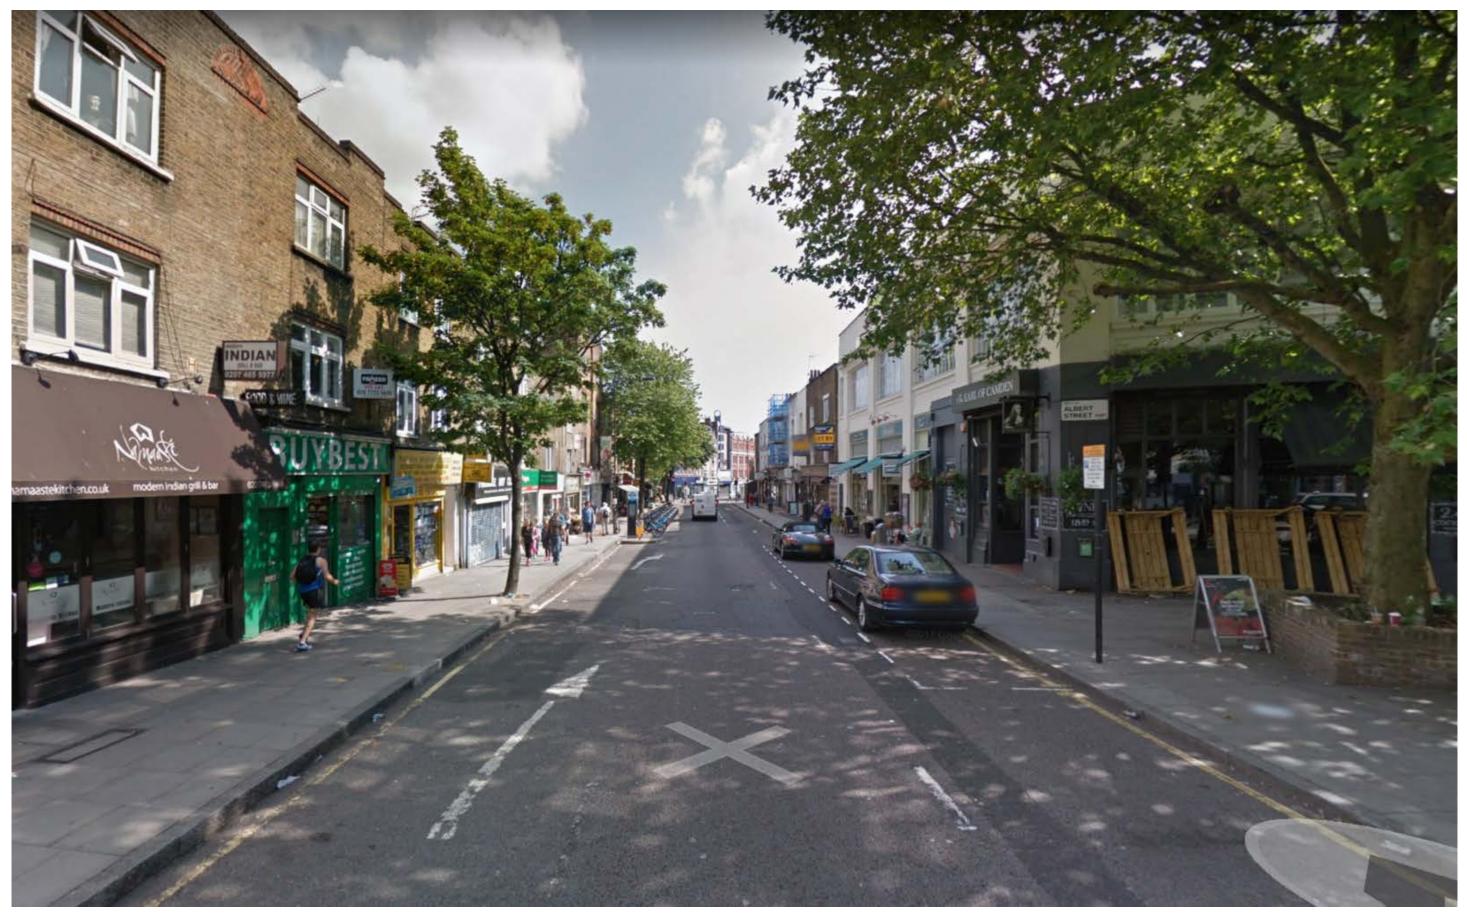

Long view westwards up Parkway showing mixed and varied character.

Long view eastwards down Parkway showing mixed and varied character.