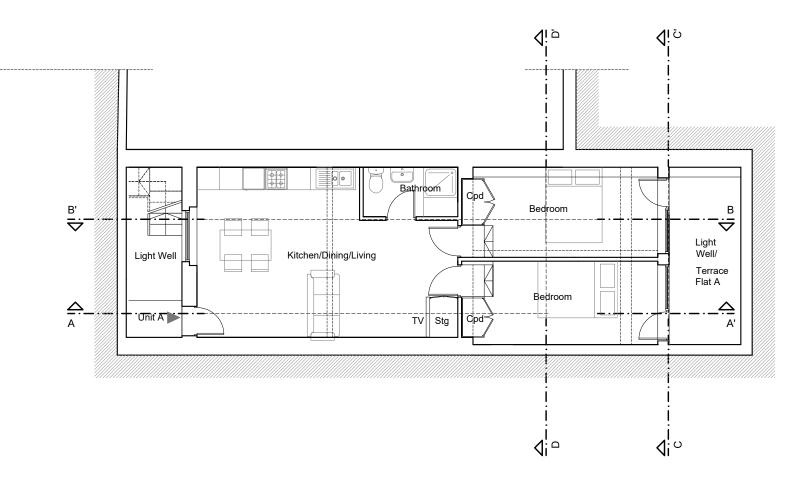

Z

| PROJECT TITLE       | DRAWING TITLE               | REVISIONS                        |
|---------------------|-----------------------------|----------------------------------|
| 114 Prince of Wales | Proposed Lower Ground Floor | REV: DESCRIPTION:                |
|                     | CLIENT<br>Lorenzo Calzavara | A Lower ground vault room remove |
|                     | DRAWING No<br>PRWLS-P500    |                                  |