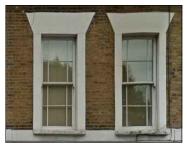

0 1m

Example of Traditional Timber patio door

Example of metal railing painted black

Example of Georgian windows fitted on the property No 112

|     | 5m |     |       | 10m         |
|-----|----|-----|-------|-------------|
|     |    |     |       |             |
|     |    |     |       | SCALE AT A3 |
|     |    | BY: | DATE: | 1:100       |
| ved |    |     |       | DATE.       |
| eu  |    |     |       | Dec 2018    |
|     |    |     |       | REV         |
|     |    |     |       | A )         |
|     |    |     |       |             |