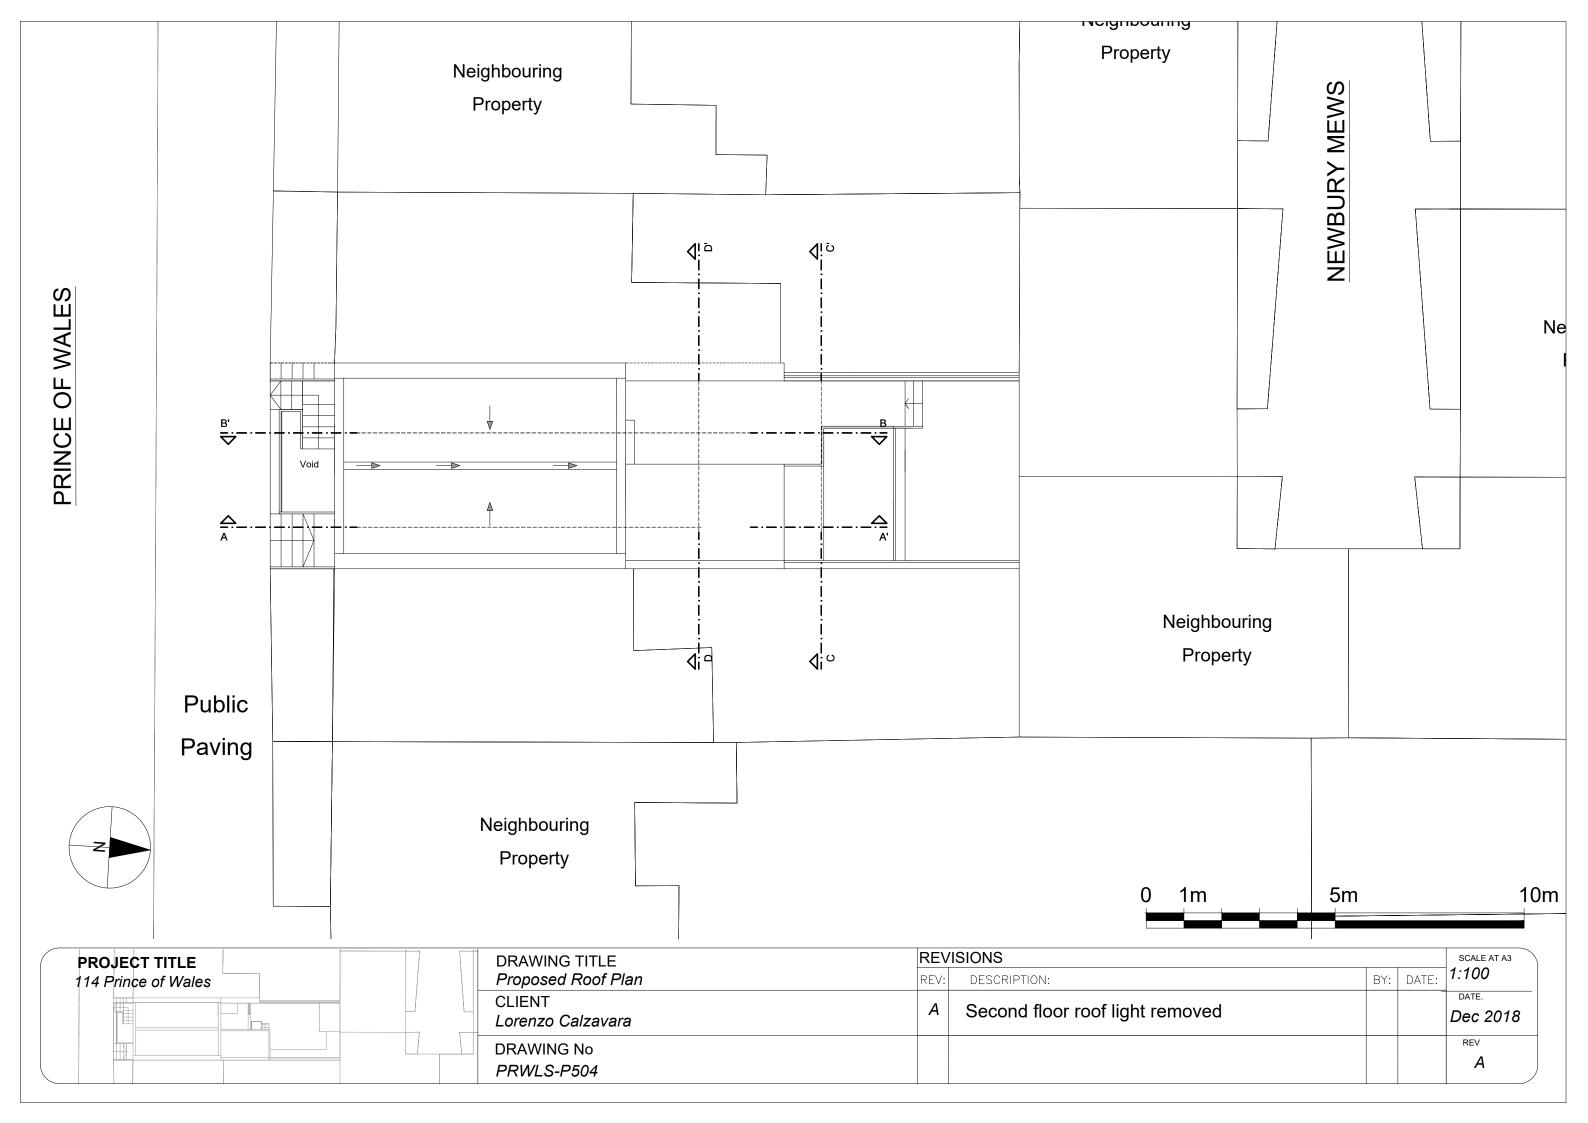

|                          | ] |     |     |       |                                      |    |
|--------------------------|---|-----|-----|-------|--------------------------------------|----|
| ghbouring<br>roperty     |   |     |     |       |                                      |    |
|                          |   |     |     |       |                                      |    |
|                          |   |     |     |       |                                      |    |
|                          |   |     |     |       |                                      |    |
|                          |   |     |     |       |                                      |    |
|                          |   |     |     |       |                                      |    |
| Neighbouring<br>Property |   |     |     |       |                                      |    |
|                          |   |     |     |       |                                      |    |
|                          |   |     |     |       |                                      |    |
|                          |   |     |     |       |                                      |    |
|                          |   |     |     |       |                                      |    |
|                          |   |     |     |       |                                      |    |
|                          |   |     |     |       |                                      |    |
|                          |   |     |     |       |                                      |    |
|                          |   |     |     |       |                                      |    |
|                          |   |     |     |       | z                                    |    |
|                          | ] |     |     |       |                                      |    |
| 5m                       |   | 10m |     |       | 20                                   | m  |
|                          |   |     |     |       |                                      |    |
|                          |   |     | BY: | DATE: | SCALE AT A3<br><b>1:200</b><br>DATE. | _) |
| ed                       |   |     |     |       | Dec 2018                             |    |
|                          |   |     |     |       | REV<br>A                             |    |
|                          |   |     | 1   |       | 1                                    | /  |