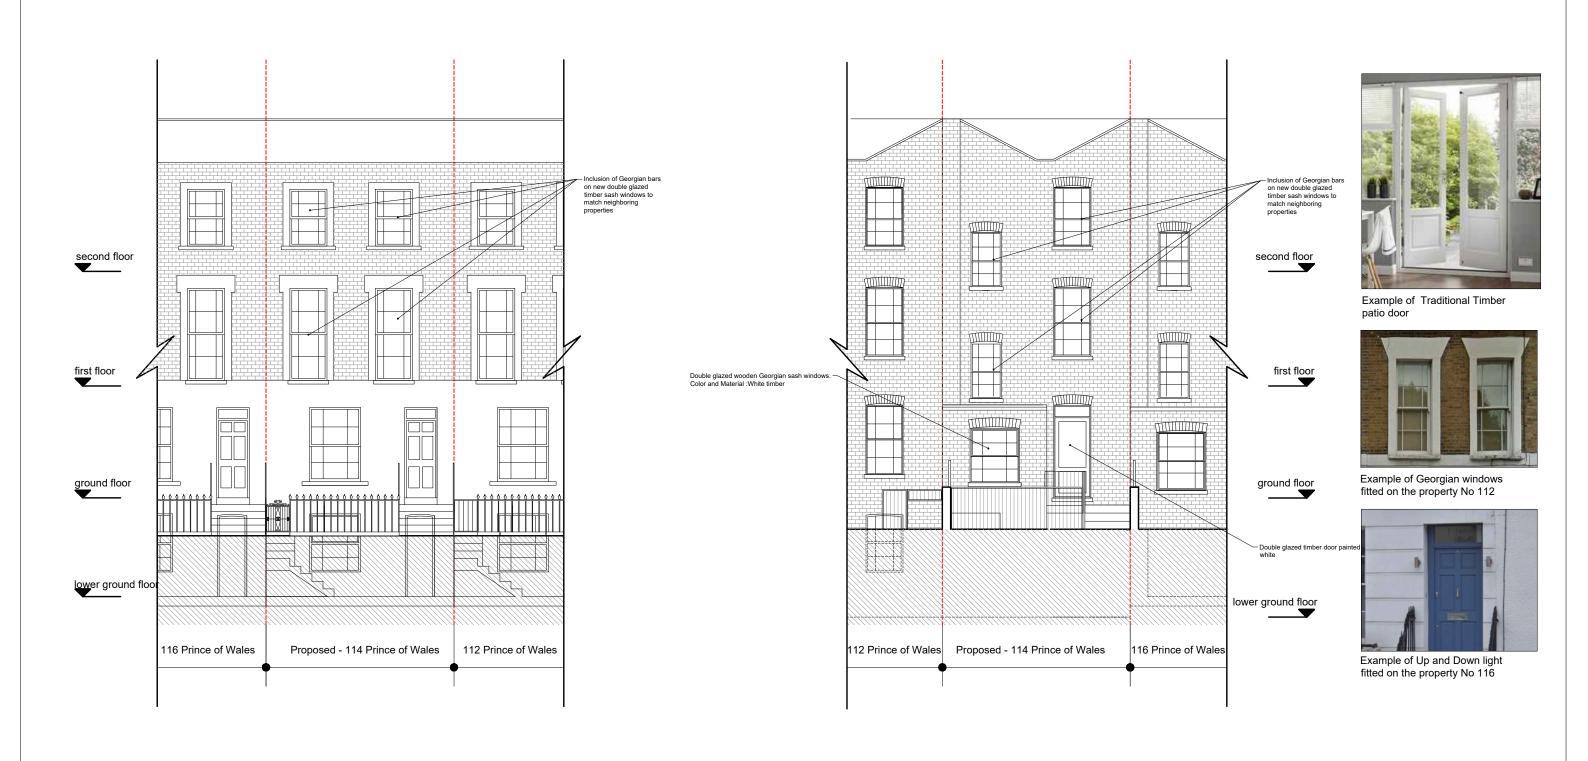

FRONT ELEVATION

REAR ELEVATION

1m

0

| PROJECT TITLE       | DRAWING TITLE                     | REVISIONS         |
|---------------------|-----------------------------------|-------------------|
| 114 Prince of Wales | Proposed Front and Rear Elevation | REV: DESCRIPTION: |
|                     | CLIENT                            |                   |
|                     | Lorenzo Calzavara                 |                   |
|                     | DRAWING No                        |                   |
|                     | PRWLS-E501                        |                   |