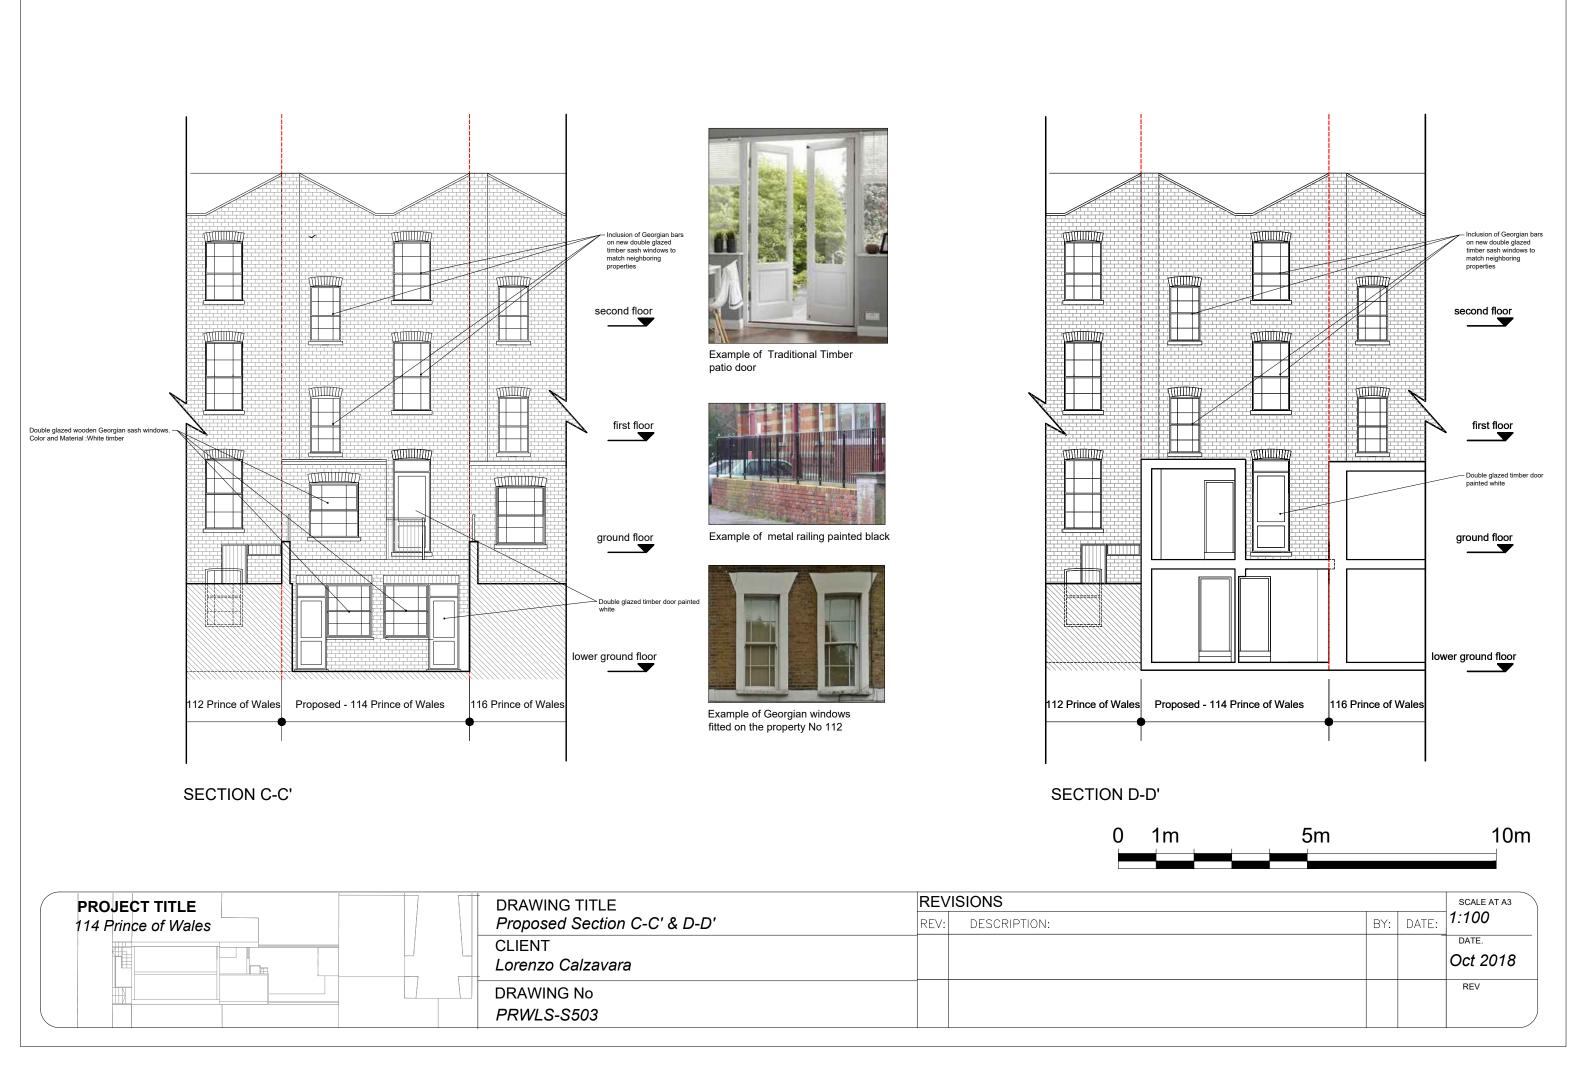

0 1m

Example of Traditional Timber patio door

Example of metal railing painted black

Example of Georgian windows fitted on the property No 112

|     | 5m |     |       | 10m         |
|-----|----|-----|-------|-------------|
|     |    |     |       |             |
|     |    |     |       | SCALE AT A3 |
|     |    | BY: | DATE: | 1:100       |
| ved |    |     |       | DATE.       |
| eu  |    |     |       | Dec 2018    |
|     |    |     |       | REV         |
|     |    |     |       | A )         |
|     |    |     |       |             |