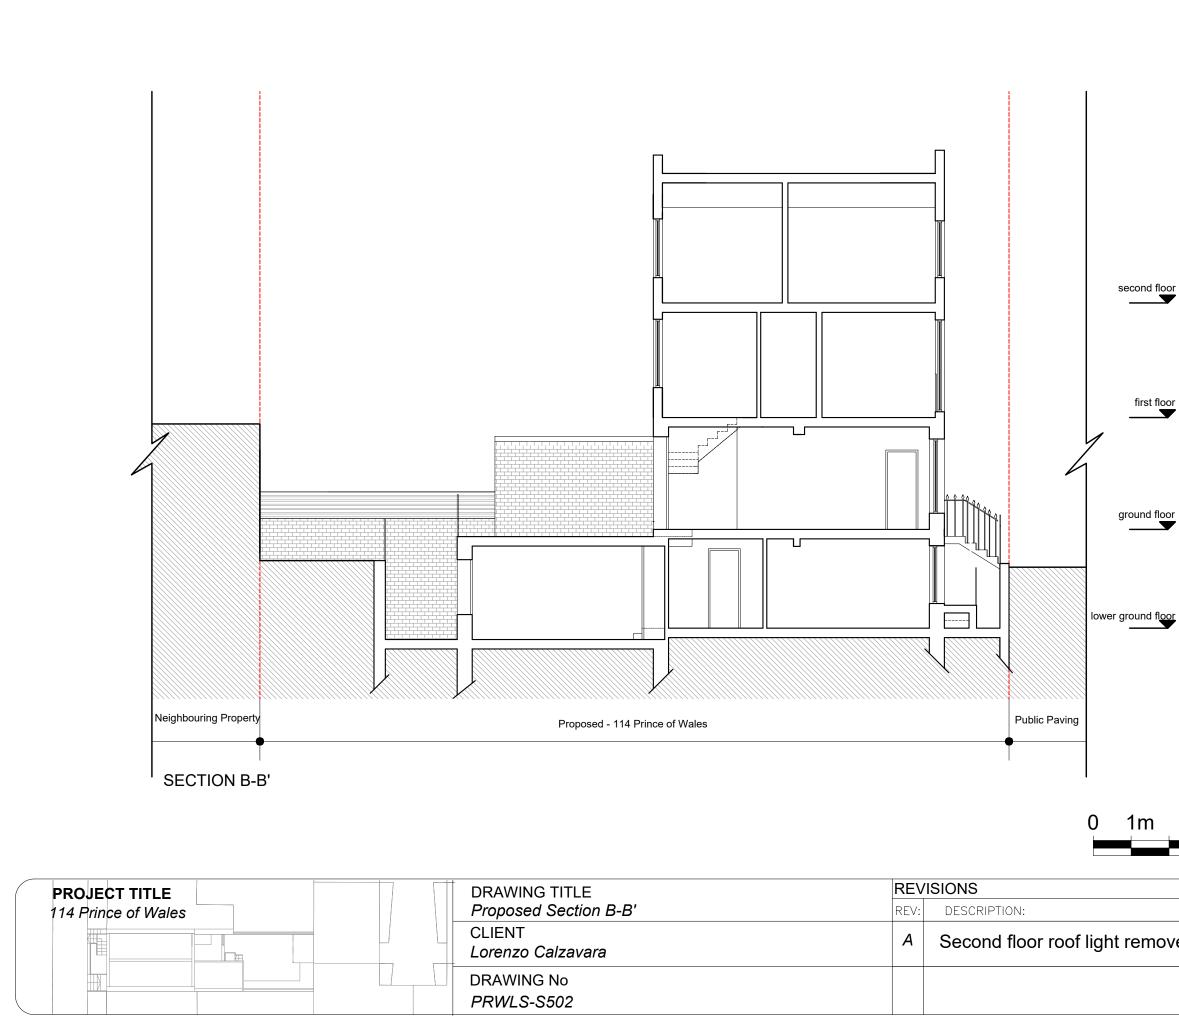

FRONT ELEVATION

REAR ELEVATION

1m

0

| PROJECT TITLE       | DRAWING TITLE                     | REVISIONS         |
|---------------------|-----------------------------------|-------------------|
| 114 Prince of Wales | Proposed Front and Rear Elevation | REV: DESCRIPTION: |
|                     | CLIENT                            |                   |
|                     | Lorenzo Calzavara                 |                   |
|                     | DRAWING No                        |                   |
|                     | PRWLS-E501                        |                   |