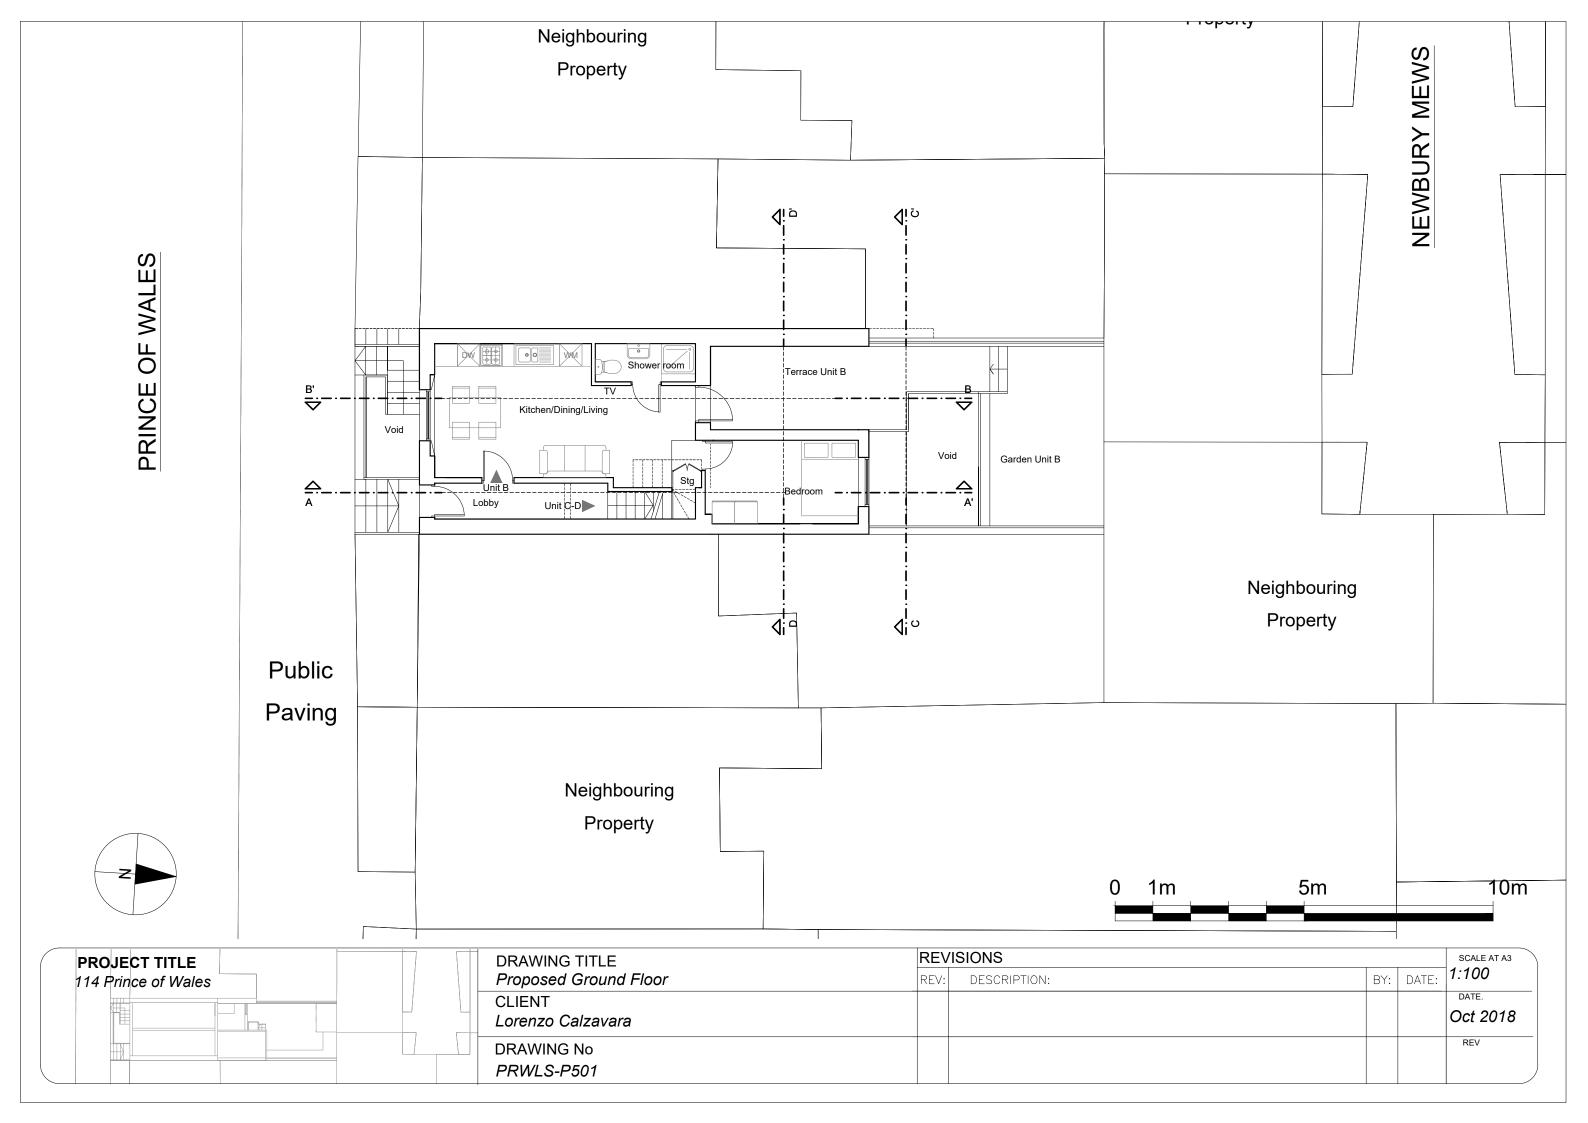

Z

| PROJECT TITLE       | DRAWING TITLE               | REVISIONS                        |
|---------------------|-----------------------------|----------------------------------|
| 114 Prince of Wales | Proposed Lower Ground Floor | REV: DESCRIPTION:                |
|                     | CLIENT<br>Lorenzo Calzavara | A Lower ground vault room remove |
|                     | DRAWING No<br>PRWLS-P500    |                                  |