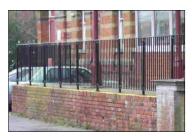

0 1m

Example of Traditional Timber patio door

Example of metal railing painted black

Example of Georgian windows fitted on the property No 112

|     | 5m |     |       | 10m         |
|-----|----|-----|-------|-------------|
|     |    |     |       |             |
|     |    |     |       | SCALE AT A3 |
|     |    | BY: | DATE: | 1:100       |
| ved |    |     |       | DATE.       |
| eu  |    |     |       | Dec 2018    |
|     |    |     |       | REV         |
|     |    |     |       | A )         |
|     |    |     |       |             |