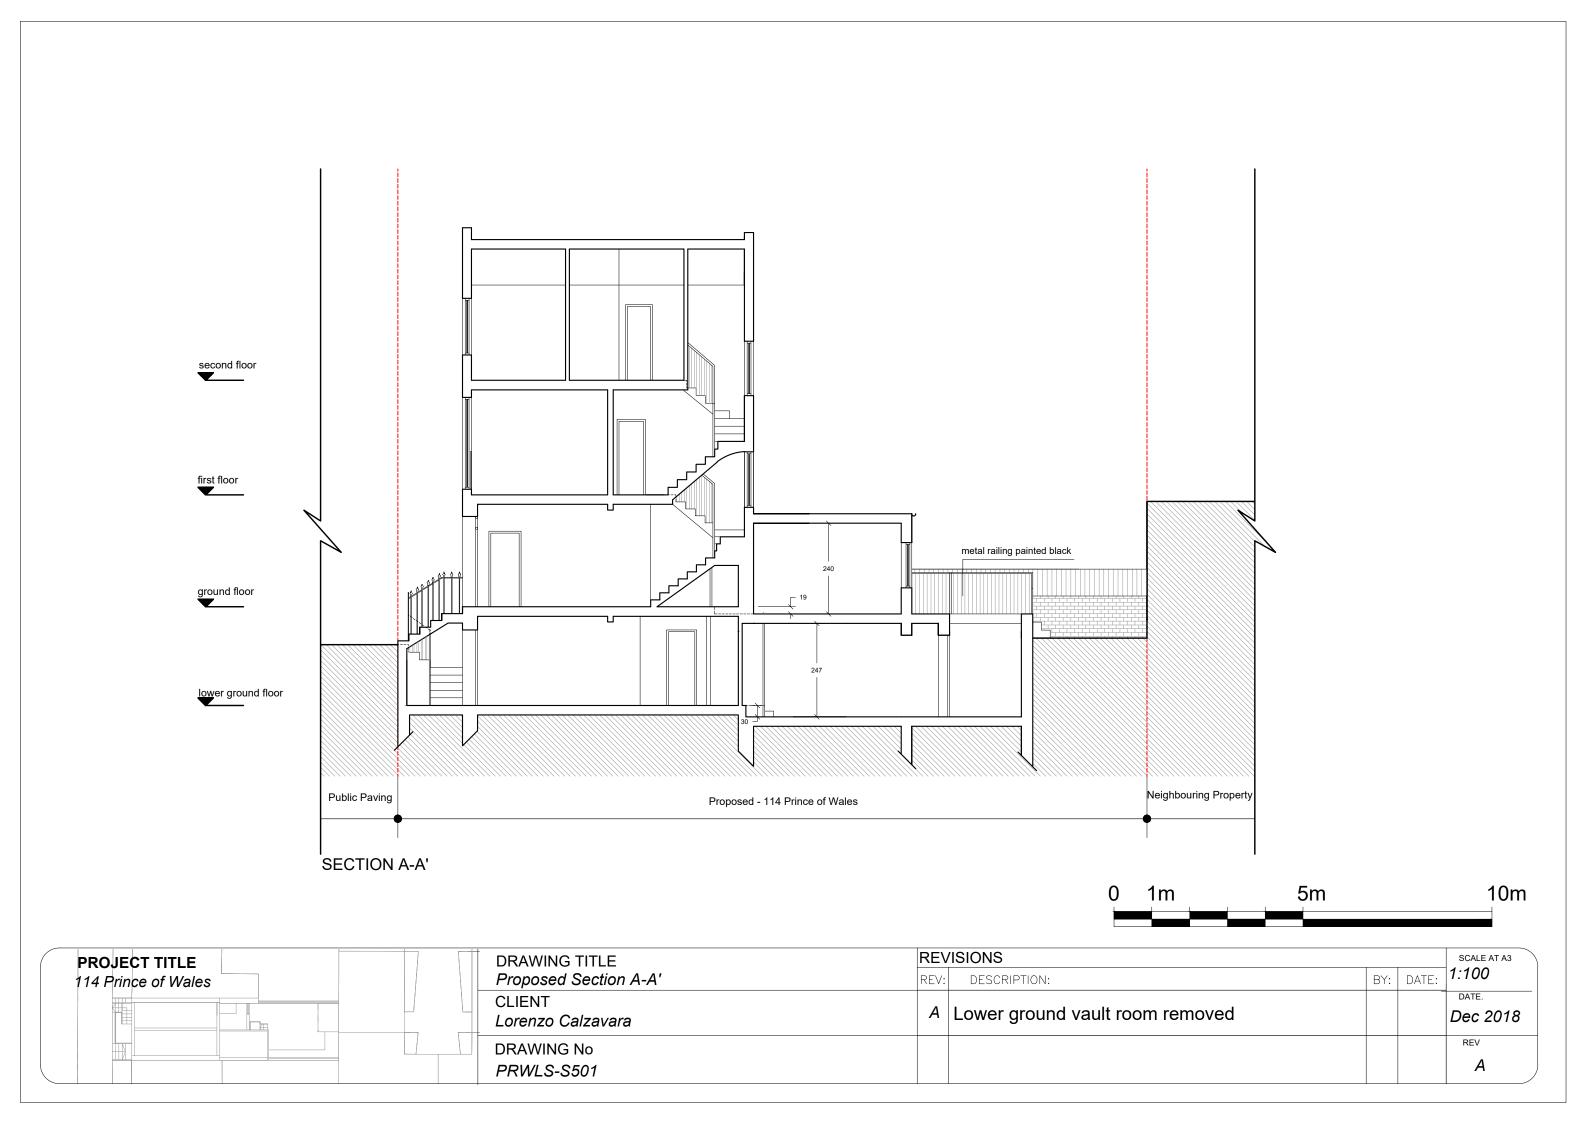

Z

| PROJECT TITLE       | DRAWING TITLE               | REVISIONS                        |
|---------------------|-----------------------------|----------------------------------|
| 114 Prince of Wales | Proposed Lower Ground Floor | REV: DESCRIPTION:                |
|                     | CLIENT<br>Lorenzo Calzavara | A Lower ground vault room remove |
|                     | DRAWING No<br>PRWLS-P500    |                                  |