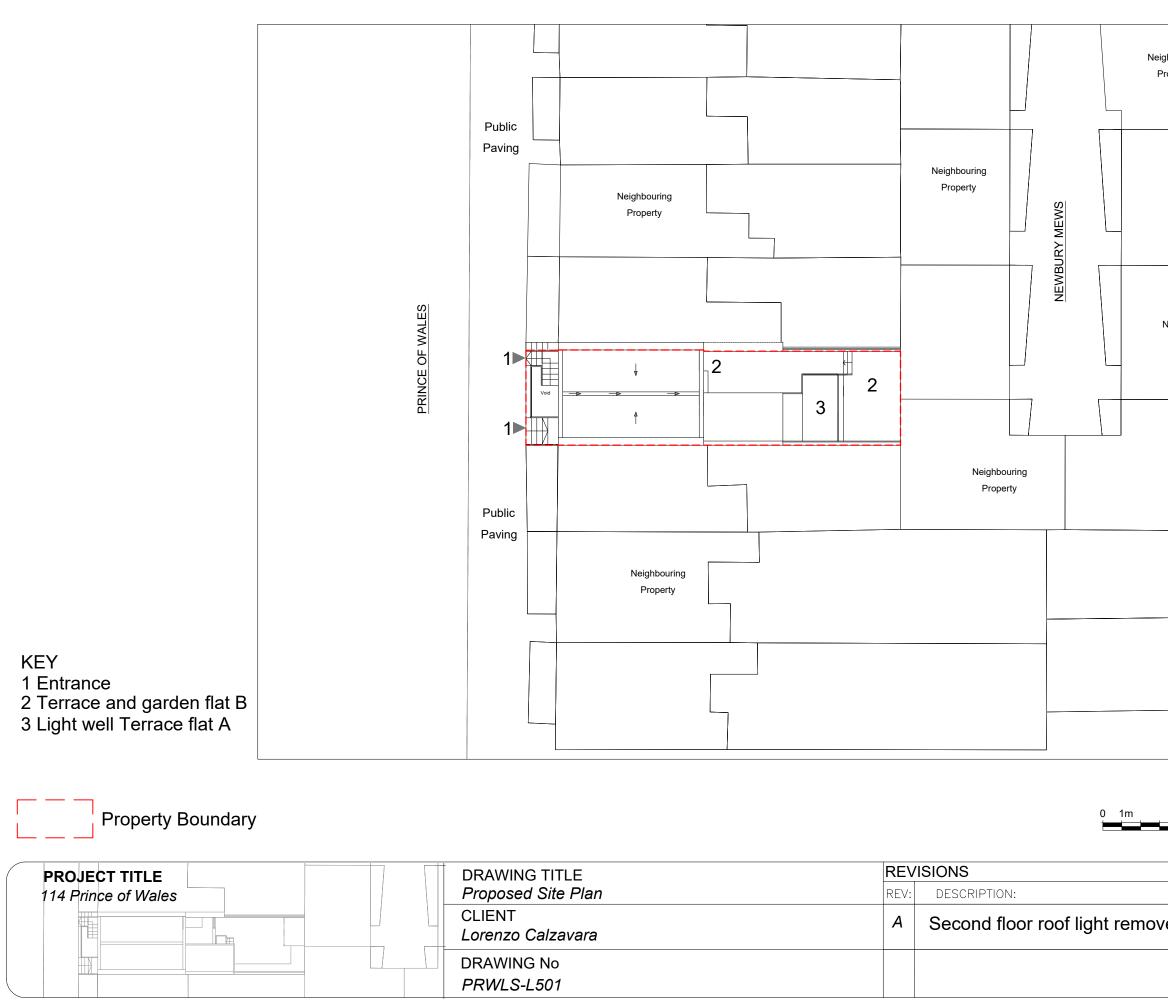

|                          | ] |     |     |       |                                      |    |
|--------------------------|---|-----|-----|-------|--------------------------------------|----|
| ghbouring<br>roperty     |   |     |     |       |                                      |    |
|                          |   |     |     |       |                                      |    |
|                          |   |     |     |       |                                      |    |
|                          |   |     |     |       |                                      |    |
|                          |   |     |     |       |                                      |    |
|                          |   |     |     |       |                                      |    |
| Neighbouring<br>Property |   |     |     |       |                                      |    |
|                          |   |     |     |       |                                      |    |
|                          |   |     |     |       |                                      |    |
|                          |   |     |     |       |                                      |    |
|                          |   |     |     |       |                                      |    |
|                          |   |     |     |       |                                      |    |
|                          |   |     |     |       |                                      |    |
|                          |   |     |     |       |                                      |    |
|                          |   |     |     |       |                                      |    |
|                          |   |     |     |       | z                                    |    |
|                          | ] |     |     |       |                                      |    |
| 5m                       |   | 10m |     |       | 20                                   | m  |
|                          |   |     |     |       |                                      |    |
|                          |   |     | BY: | DATE: | SCALE AT A3<br><b>1:200</b><br>DATE. | _) |
| ed                       |   |     |     |       | Dec 2018                             |    |
|                          |   |     |     |       | REV<br>A                             |    |
|                          |   |     | 1   |       | 1                                    | /  |