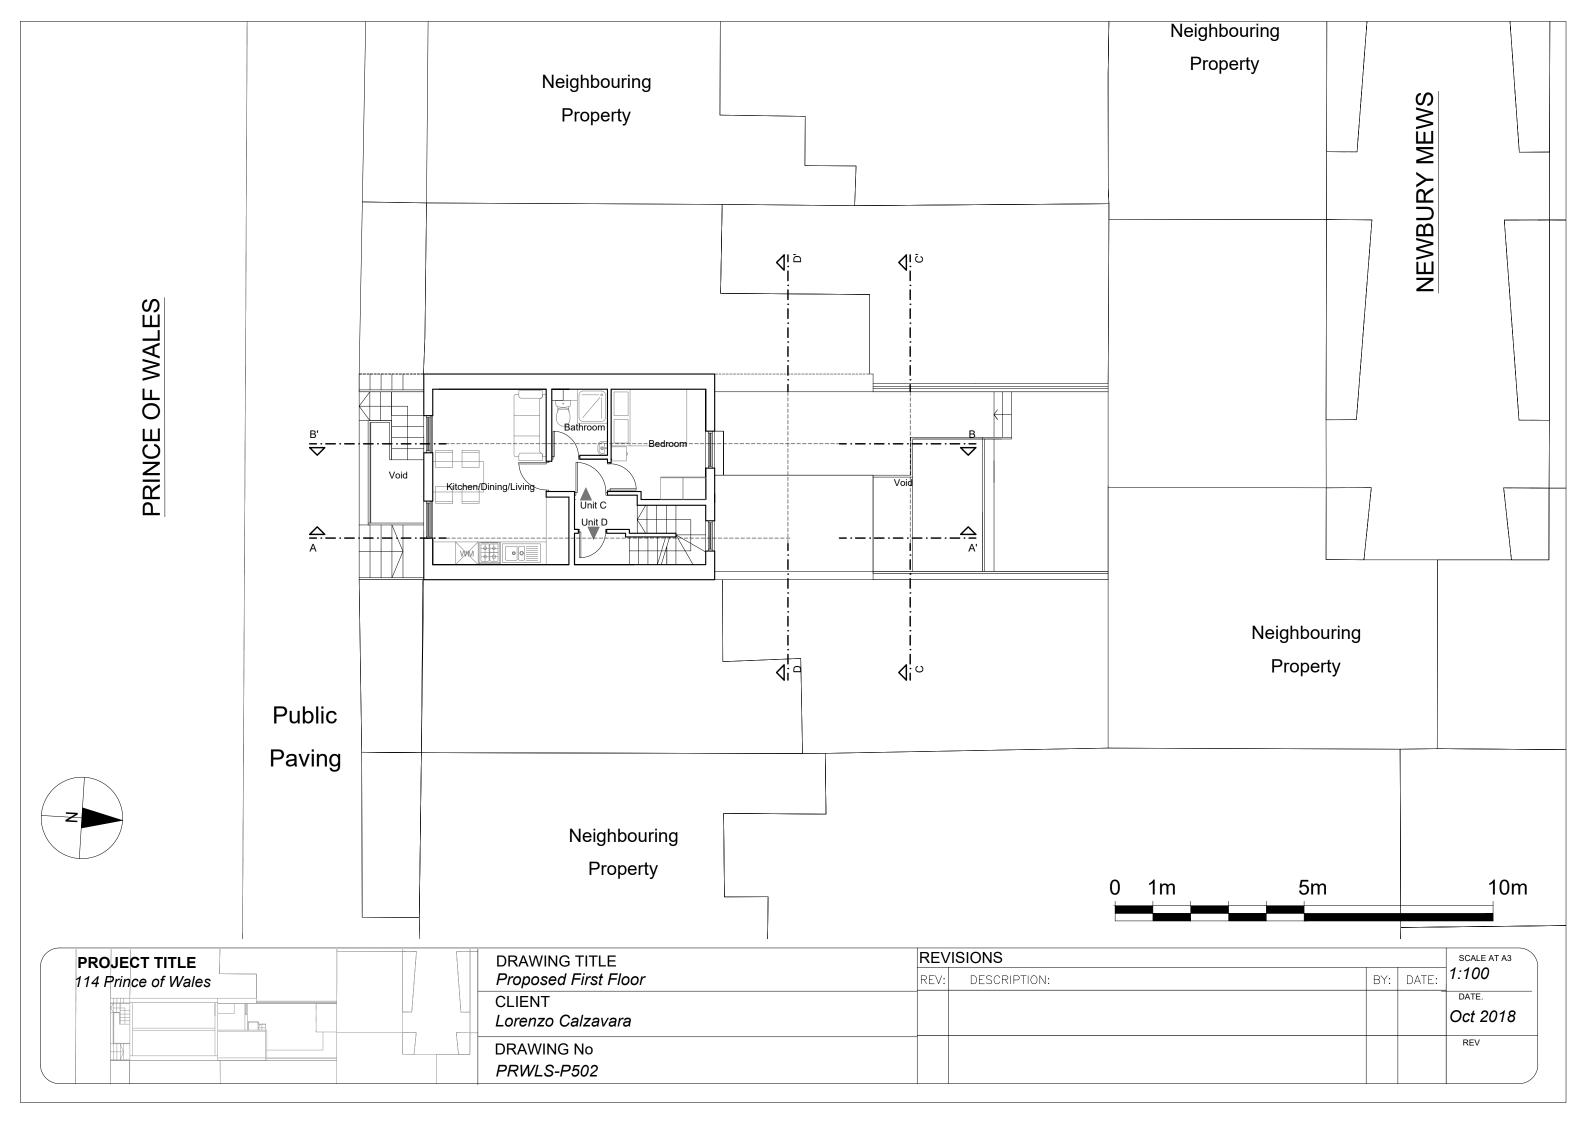

Z

| PROJECT TITLE       | DRAWING TITLE               | REVISIONS                        |
|---------------------|-----------------------------|----------------------------------|
| 114 Prince of Wales | Proposed Lower Ground Floor | REV: DESCRIPTION:                |
|                     | CLIENT<br>Lorenzo Calzavara | A Lower ground vault room remove |
|                     | DRAWING No<br>PRWLS-P500    |                                  |