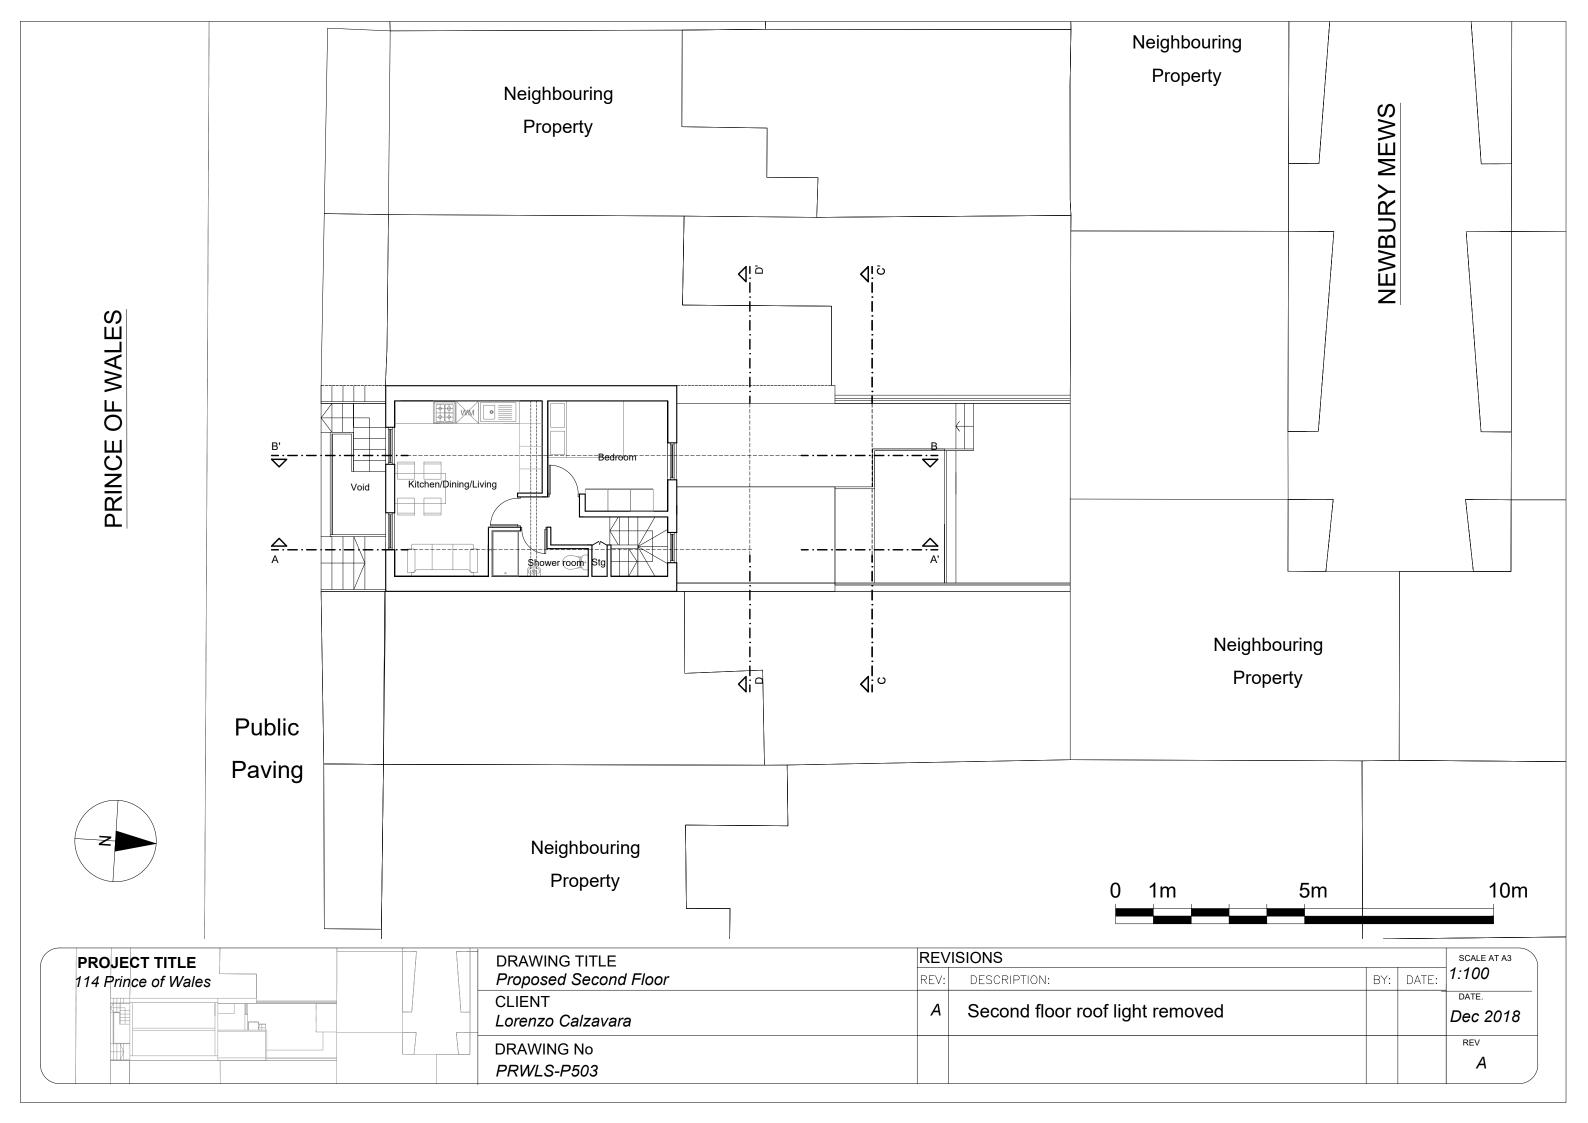

Z

| PROJECT TITLE       | DRAWING TITLE               | REVISIONS                        |
|---------------------|-----------------------------|----------------------------------|
| 114 Prince of Wales | Proposed Lower Ground Floor | REV: DESCRIPTION:                |
|                     | CLIENT<br>Lorenzo Calzavara | A Lower ground vault room remove |
|                     | DRAWING No<br>PRWLS-P500    |                                  |