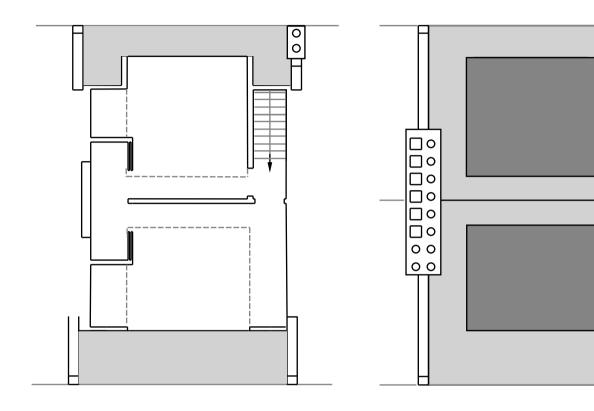

**ROOF PLAN** 

B2 Building Surveyors Ltd 9 / 27 The Broadway, N8 8DR 0800 228 9394 b2.uk.com B2 BUILDING SURVEYORS LTD SHALL HAVE NO RESPONSIBILITY FOR ANY USE MADE OF THIS DOCUMENT OTHER THAN THAT FOR WHICH IT WAS PREPARED AND ISSUED. ALL DIMENSIONS SHOULD BE CHECKED ON SITE.

DO NOT SCALE FROM THIS DRAWING. ANY SCALED DIMENSIONS NOT SPECIFICALLY MEASURED ON THE PLANS REQUIRE SITE VERIFICATION.

CLIENT:

Mr J Hall

PROJECT NAME:

47 Montpelier Grove London, NW5 2XG DRAWING TITLE

Proposed 3rd & Roof Plans (As Granted)

| PAPER SIZE: | ISO A4     | DWG NO:. | 47MG.PR12 |
|-------------|------------|----------|-----------|
| DWG SCALE:  | 1:100 @ A4 | DATE:    | 10/12/18  |

**3RD FLOOR LAYOUT** 

**ROOF PLAN** 

B2 Building Surveyors Ltd 9 / 27 The Broadway, N8 8DR 0800 228 9394 b2.uk.com B2 BUILDING SURVEYORS LTD SHALL
HAVE NO RESPONSIBILITY FOR ANY USE
MADE OF THIS DOCUMENT OTHER THAN
THAT FOR WHICH IT WAS PREPARED AND
ISSUED. ALL DIMENSIONS SHOULD BE
CHECKED ON SITE.
DO NOT SCALE FROM THIS DRAWING.
ANY SCALED DIMENSIONS NOT SPECIFICALLY
MEASURED ON THE PLANS REQUIRE SITE
VERIFICATION.