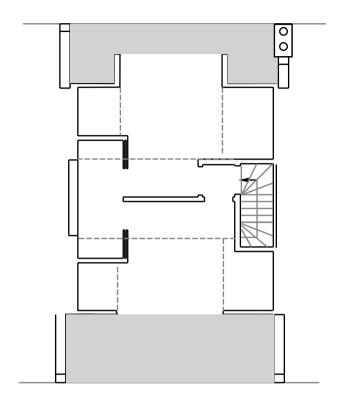

| PAPER SIZE: | ISO A4     | DWG NO:. | 47MG.PR12 |
|-------------|------------|----------|-----------|
| DWG SCALE:  | 1:100 @ A4 | DATE:    | 10/12/18  |

**3RD FLOOR LAYOUT** 

**ROOF PLAN** 

B2 Building Surveyors Ltd 9 / 27 The Broadway, N8 8DR 0800 228 9394 b2.uk.com B2 BUILDING SURVEYORS LTD SHALL
HAVE NO RESPONSIBILITY FOR ANY USE
MADE OF THIS DOCUMENT OTHER THAN
THAT FOR WHICH IT WAS PREPARED AND
ISSUED. ALL DIMENSIONS SHOULD BE
CHECKED ON SITE.
DO NOT SCALE FROM THIS DRAWING.
ANY SCALED DIMENSIONS NOT SPECIFICALLY
MEASURED ON THE PLANS REQUIRE SITE
VERIFICATION.

## CLIENT: Mr I

Mr J Hall

PROJECT NAME: 47 Mont

47 Montpelier Grove London, NW5 2XG

## DRAWING TITLE

0

Proposed Amended 3rd & Roof Plans

| PAPER SIZE: | ISO A4     | DWG NO:. | 47MG.PR13 |
|-------------|------------|----------|-----------|
| DWG SCALE:  | 1:100 @ A4 | DATE:    | 10/12/18  |