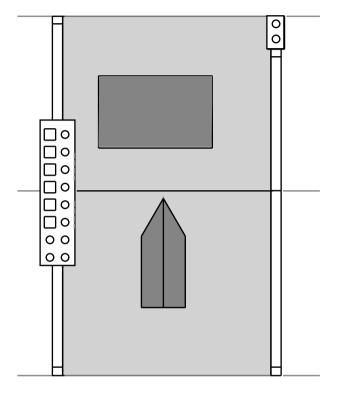

**ROOF PLAN** 

B2 Building Surveyors Ltd 9 / 27 The Broadway, N8 8DR 0800 228 9394 b2.uk.com B2 BUILDING SURVEYORS LTD SHALL HAVE NO RESPONSIBILITY FOR ANY USE MADE OF THIS DOCUMENT OTHER THAN THAT FOR WHICH IT WAS PREPARED AND ISSUED. ALL DIMENSIONS SHOULD BE CHECKED ON SITE.

DO NOT SCALE FROM THIS DRAWING. ANY SCALED DIMENSIONS NOT SPECIFICALLY MEASURED ON THE PLANS REQUIRE SITE VERIFICATION.

CLIENT:

Mr J Hall

PROJECT NAME:

47 Montpelier Grove London, NW5 2XG DRAWING TITLE

Proposed 3rd & Roof Plans (As Granted)