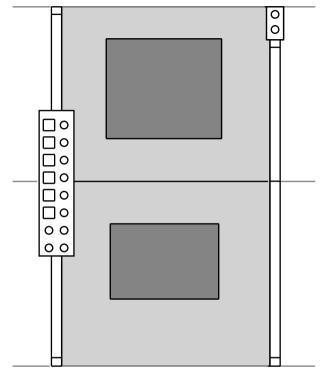

**3RD FLOOR LAYOUT** 

**ROOF PLAN** 

B2 Building Surveyors Ltd 9 / 27 The Broadway, N8 8DR 0800 228 9394 b2.uk.com B2 BUILDING SURVEYORS LTD SHALL
HAVE NO RESPONSIBILITY FOR ANY USE
MADE OF THIS DOCUMENT OTHER THAN
THAT FOR WHICH IT WAS PREPARED AND
ISSUED. ALL DIMENSIONS SHOULD BE
CHECKED ON SITE.
DO NOT SCALE FROM THIS DRAWING.
ANY SCALED DIMENSIONS NOT SPECIFICALLY
MEASURED ON THE PLANS REQUIRE SITE
VERIFICATION.

## DRAWING TITLE: Existing 3rd & Roof Plans

| PAPER SIZE: | ISO A4     | DWG NO:. | 47MG.ER11 |
|-------------|------------|----------|-----------|
| DWG SCALE:  | 1:100 @ A4 | DATE:    | 10/12/18  |

**3RD FLOOR LAYOUT** 