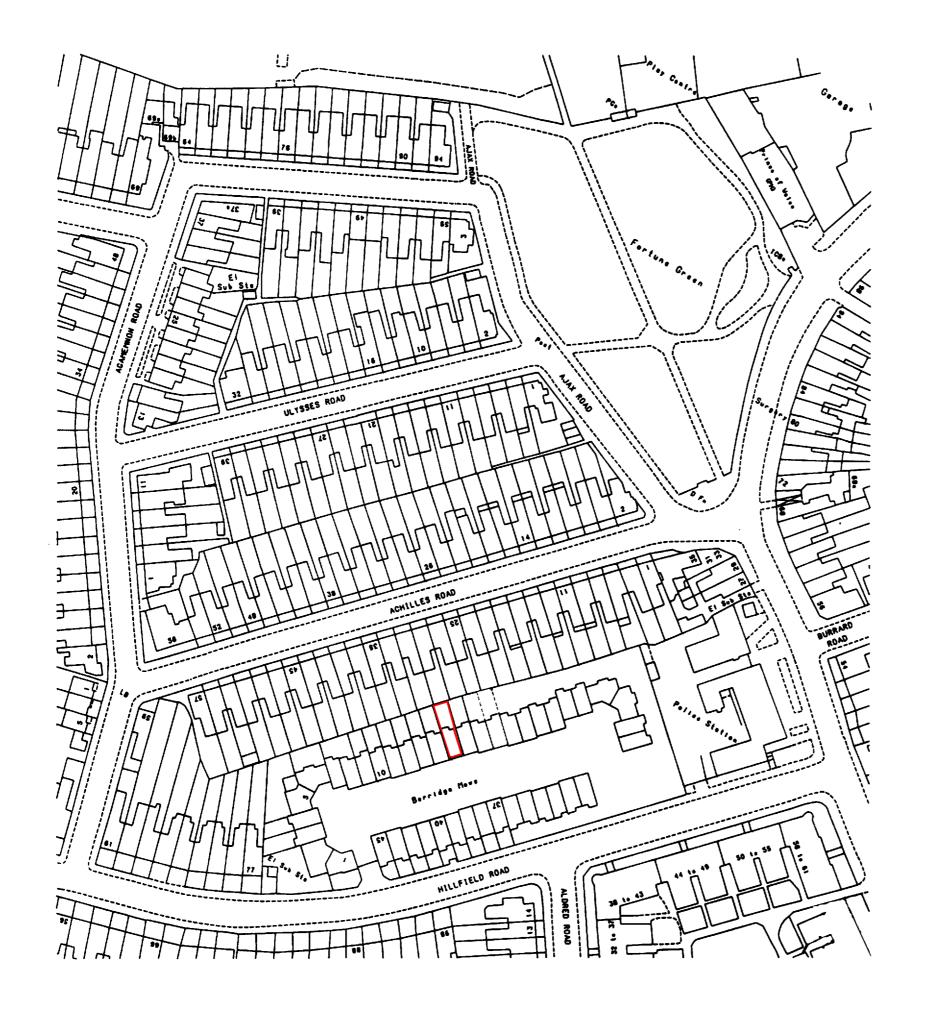

| PROJECT       | 15 Berridge Mews         |                            |                  |         |
|---------------|--------------------------|----------------------------|------------------|---------|
| ADDRESS       | 15 Berridge Mews, London | NW6 1BF                    |                  |         |
| DRAWING TITLE | Location plan            |                            |                  |         |
| DRAWING N°    | ACD 0718100              | PURPOSE OF ISSUE: Planning | SCALE:<br>1:1250 | FORMAT: |