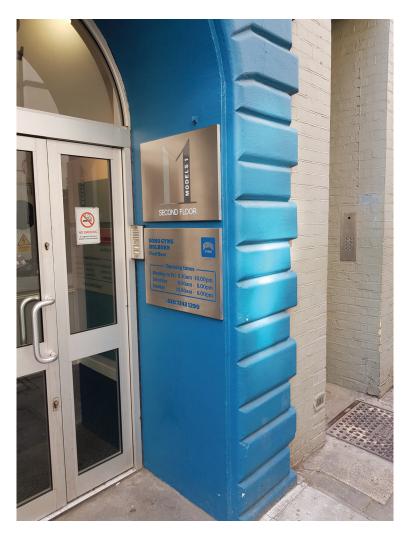

## **PROPOSED SIGNAGE**

SHEET 3 OF 3
LIKE FOR LIKE
SIGNAGE

PUREGYM.
HOLBURN

12 MACKLIN STREET LONDON WC2B 5NF

139153