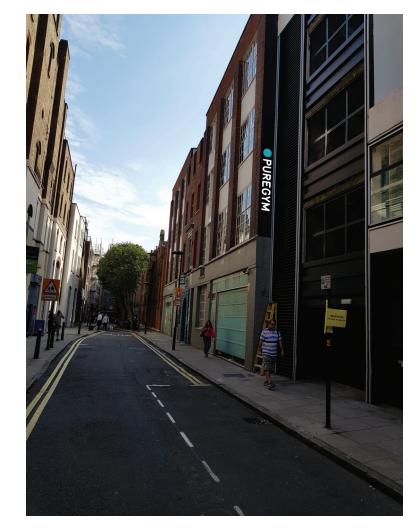

## **EXISTING SIGNAGE**

SHEET 2 OF 3 LIKE FOR LIKE SIGNAGE

PUREGYM.
HOLBURN

12 MACKLIN STREET LONDON WC2B 5NF

139153