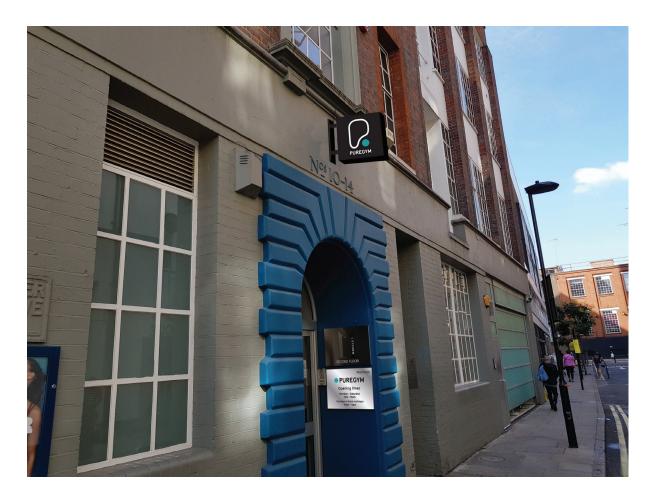

## **EXISTING SIGNAGE**

SHEET 2 OF 3 LIKE FOR LIKE SIGNAGE

PUREGYM.
HOLBURN

12 MACKLIN STREET LONDON WC2B 5NF

139153