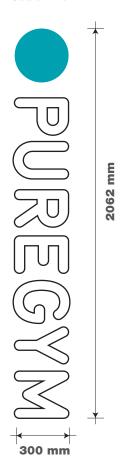

### ITEM 02 (Qty 1)

8mm Timber painted letters fixed flush to brickwork Template required Scale 1:20