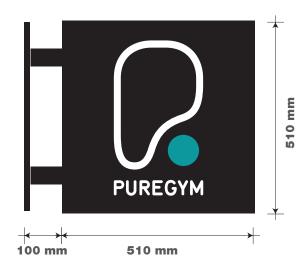

#### ITEM 01 (Qty 1)

Projecting sign. Aluminium panel with laser cut graphics backed up in acrylic internally illuminated Scale 1:10