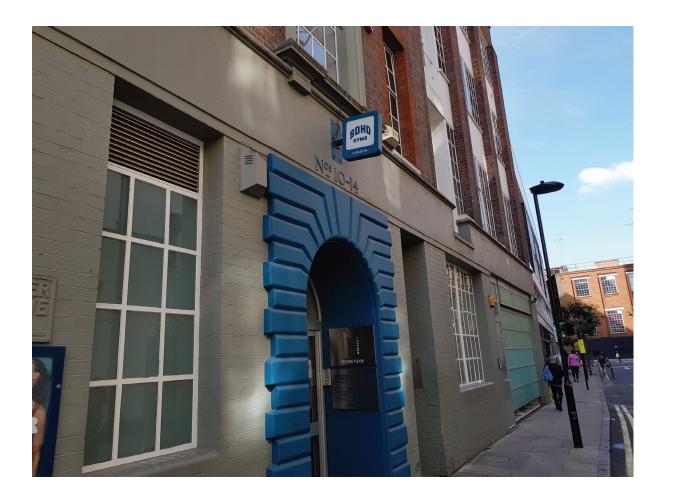

## **EXISTING SIGNAGE**

SHEET 2 OF 3 LIKE FOR LIKE SIGNAGE

PUREGYM.
HOLBURN

12 MACKLIN STREET LONDON WC2B 5NF

139153