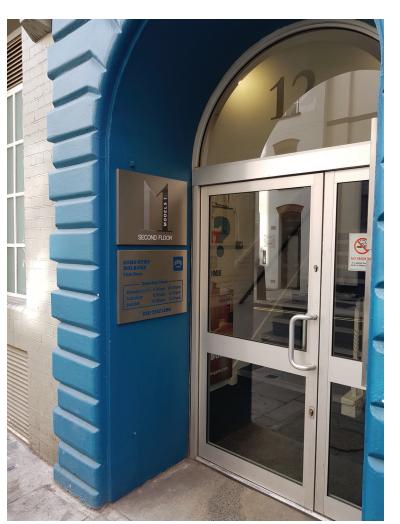

## **EXISTING SIGNAGE**

SHEET 2 OF 3 LIKE FOR LIKE SIGNAGE

PUREGYM.
HOLBURN

12 MACKLIN STREET LONDON WC2B 5NF

139153