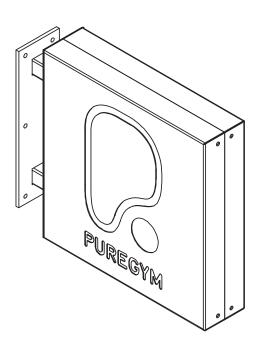

#### ITEM 01 (Qty 1)

Projecting sign. Aluminium panel with laser cut graphics backed up in acrylic internally illuminated Scale 1:10