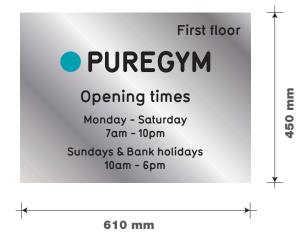

### ITEM 03 (Qty 2)

Formed aluminium panel with applied vinyl graphics - 30mm returns complete with 'L' brackets to match Scale 1:10

SHEET 1 OF 3

LIKE FOR LIKE SIGNAGE

PUREGYM.
HOLBURN
12 MACKLIN STREET

LONDON WC2B 5NF