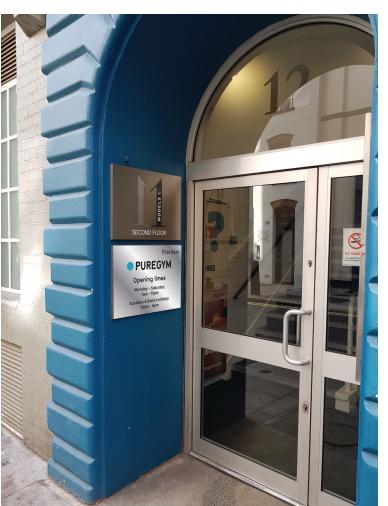

### ITEM 02 (Qty 1)

8mm Timber painted letters fixed flush to brickwork Template required Scale 1:20

### ITEM 03 (Qty 2)

Formed aluminium panel with applied vinyl graphics - 30mm returns complete with 'L' brackets to match Scale 1:10

SHEET 1 OF 3

LIKE FOR LIKE SIGNAGE

PUREGYM.
HOLBURN
12 MACKLIN STREET

LONDON WC2B 5NF