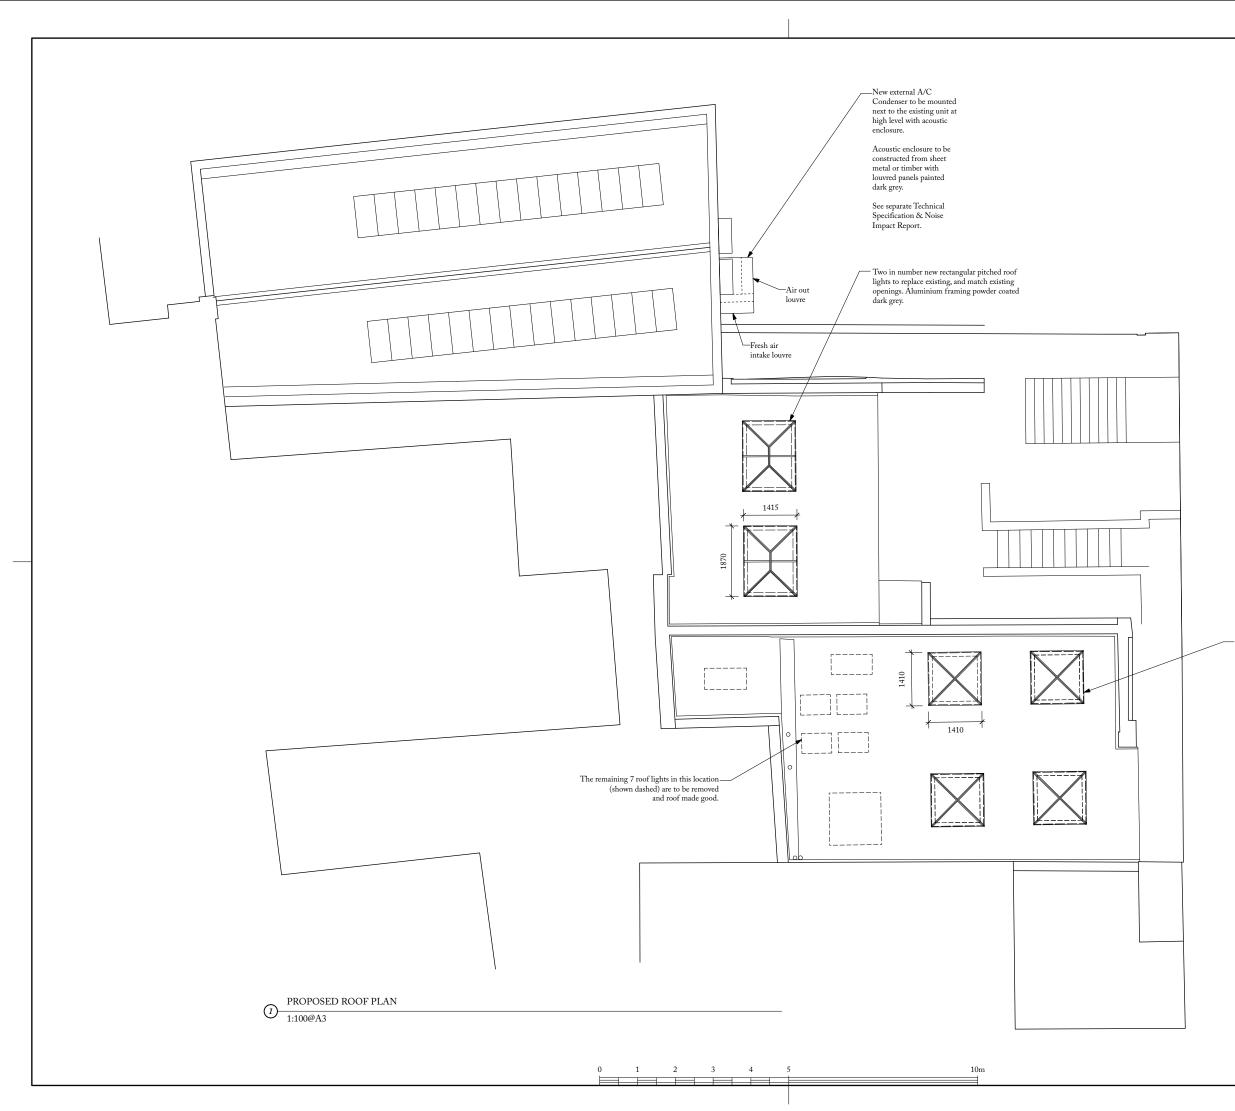

 Four in number new square pitched roof lights to replace existing and match existing openings. Aluminium framing powder coated dark grey.

 $\mathcal{N}$ Ø

| Ben P                                                                                                                  | entreath   |           | 3 Lamp Office Court<br>Lambs Conduit Street<br>London WC1N 3NF<br>T +44 (0) 20 7430 2424<br>benpentreath.com |
|------------------------------------------------------------------------------------------------------------------------|------------|-----------|--------------------------------------------------------------------------------------------------------------|
| PROJECT: 4 LAMP OFFICE COURT                                                                                           |            |           |                                                                                                              |
| TITLE: PROPOSED ROOF PLAN                                                                                              |            |           |                                                                                                              |
| DRAWING NO: A-100                                                                                                      |            | REV. NO:  | А                                                                                                            |
| SCALE:                                                                                                                 | 1:100 @ A3 | DRAWN BY: | PWD                                                                                                          |
| DATE:                                                                                                                  | 12/12/2018 | CHECKED I | <sup>3Y:</sup> MU                                                                                            |
| All dimensions to be checked on site.<br>All designs © Ben Pentreath Ltd 2018. Not to be reproduced without permission |            |           |                                                                                                              |