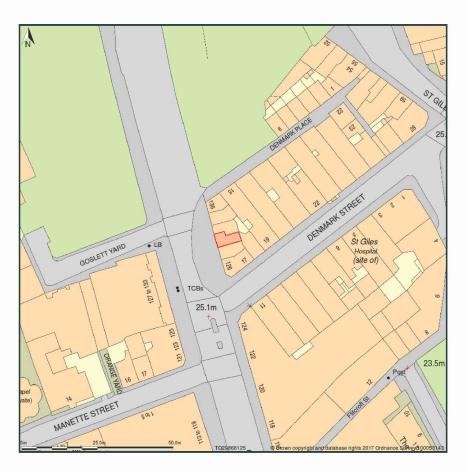

## 130 Charing Cross Road London WC2H 0LA

Site Plan shows area bounded by: 529793.26, 181181.32 529934.68, 181322.74 (at a scale of 1:1250), OSGridRef: TQ29868125. The representation of a road, track or path is no evidence of a right of way. The representation of features as lines is no evidence of a property boundary.

Produced on 19th Jun 2017 from the Ordnance Survey National Geographic Database and incorporating surveyed revision available at this date. Reproduction in whole or part is prohibited without the prior permission of Ordnance Survey. © Crown copyright 2017. Supplied by www.buyaplan.co.uk a licensed Ordnance Survey partner (100053143). Unique plan reference: #00233284-EE0BB2

Ordnance Survey and the OS Symbol are registered trademarks of Ordnance Survey, the national mapping agency of Great Britain. Buy A Plan logo, pdf design and the www.buyaplan.co.uk website are Copyright © Pass Inc Ltd 2017