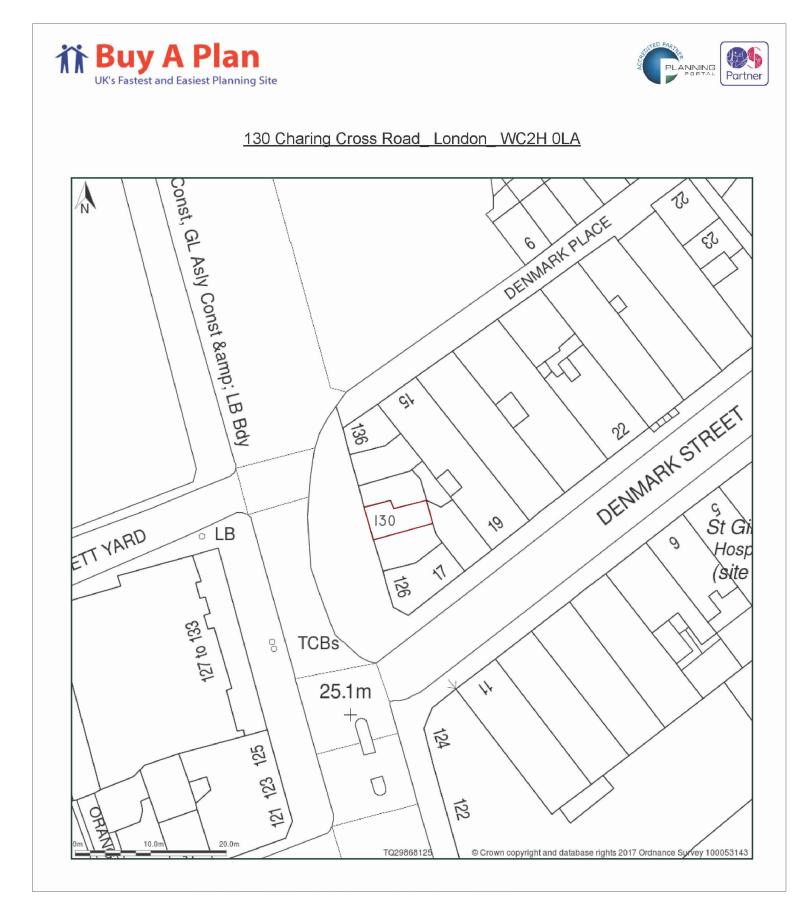

CARE SHOULD BE TAKEN WHEN DRAWINGS ARE PRINTED TO AVOID IMAGE DISTORTION.

Block Plan shows area bounded by: 529818.96, 181207.04 529908.96, 181297.04 (at a scale of 1:500), OSGridRef: TQ29868125. The representation of a road, track or path is no evidence of a right of way. The representation of features as lines is no evidence of a property boundary.

Produced on 19th Jun 2017 from the Ordnance Survey National Geographic Database and incorporating surveyed revision available at this date. Reproduction in whole or part is prohibited without the prior permission of Ordnance Survey. © Crown copyright 2017. Supplied by www.buyaplan.co.uk a licensed Ordnance Survey partner (100053149). Unique plan reference: #00233283-ABC387

Ordnance Survey and the OS Symbol are registered trademarks of Ordnance Survey, the national mapping agency of Great Britain. Buy A Plan logo, pdf design and the www.buyaplan.co.uk website are Copyright © Pass Inc Ltd 2017