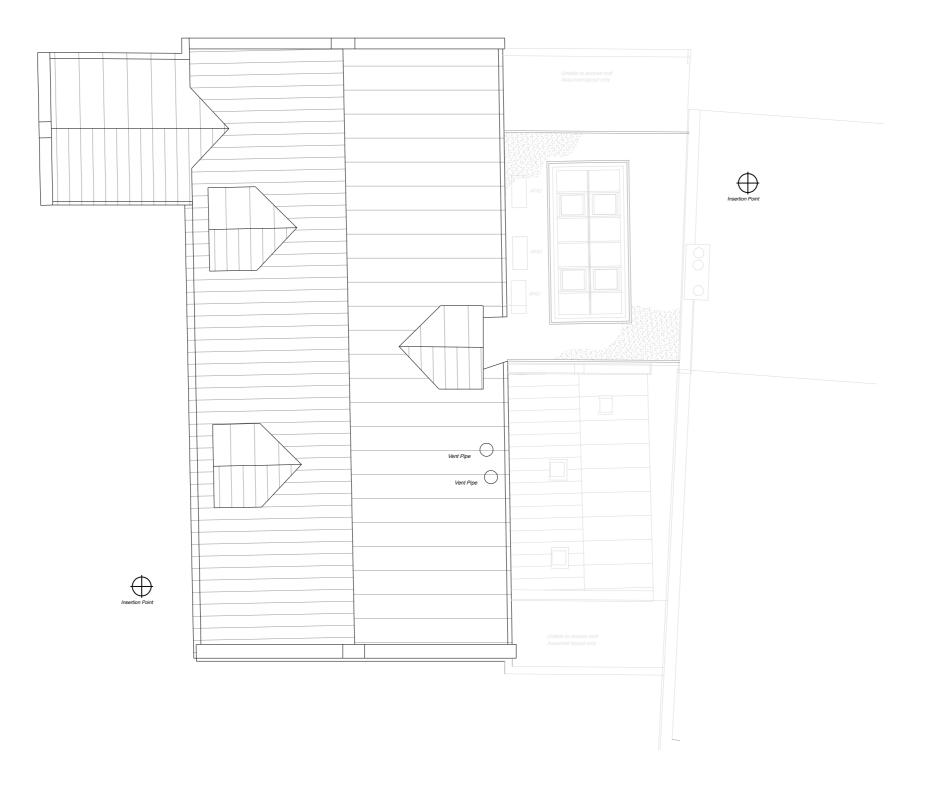

NOTES

| OPEN IC<br>crchitecture • survi<br>www.openlondon.u<br>waw@openlondon.u | eying • interior design |          | Mermaid<br>2 Puddle<br>Blackfrians<br>EC4V 3DB<br>1: 020 733 |
|-------------------------------------------------------------------------|-------------------------|----------|--------------------------------------------------------------|
| project<br>19 Fleet R                                                   | oad                     |          |                                                              |
| client<br>Method Mu                                                     | usic                    |          |                                                              |
| drawing title Proposed                                                  | Roof Plan               |          |                                                              |
| drawing status                                                          |                         |          |                                                              |
| scale<br>1:100 @ A3                                                     | date<br>Sept 2018       | drawn by | checked                                                      |
| job no.                                                                 | drawing no.             |          | revision                                                     |
|                                                                         | 011                     |          | P2                                                           |