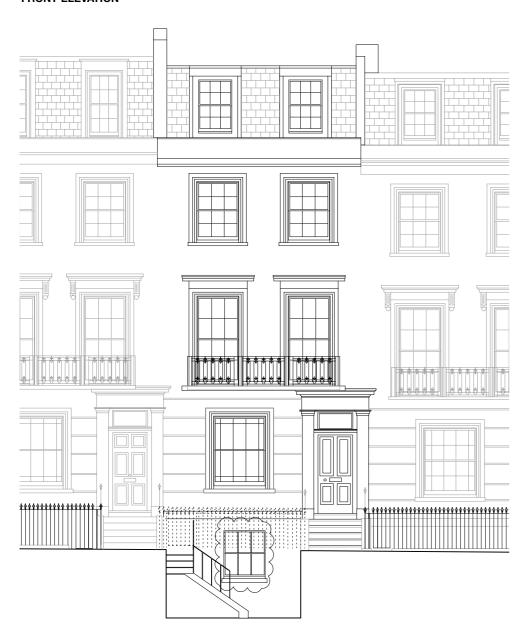

# FRONT ELEVATION

# REAR ELEVATION

Clients Mr Ottolenghi & Mr. Allen

Ground Floor FFL +3.379m

Bedroom Higher FFL +3.131m

Bedroom Lower FFL Drawing name Elevations Existing

106 Grand Union Studios 322 Ladbroke Road W10 5AD London +44 (0)20 3735 5205 www.bensmitharchitecture.com

Project name

Job no.

Issue Planning & Listed Building

073

Ben Smith Architecture

113 Albert Street NW1 7NB, London

Date 25/09/18

Scale @ Format 1:100 @A3