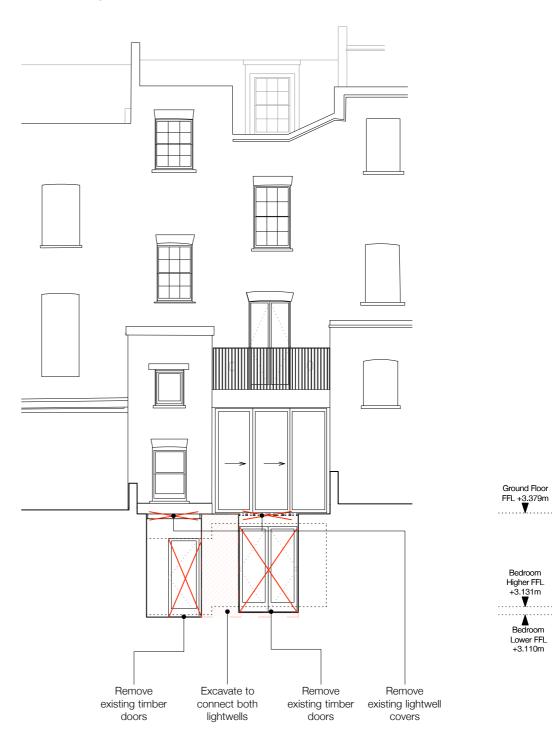

# REAR ELEVATION

Clients Mr Ottolenghi & Mr. Allen

Ground Floor FFL +3.379m

Bedroom Higher FFL +3.131m

Bedroom Lower FFL Drawing name Elevations Existing

106 Grand Union Studios 322 Ladbroke Road W10 5AD London +44 (0)20 3735 5205 www.bensmitharchitecture.com

# REAR ELEVATION