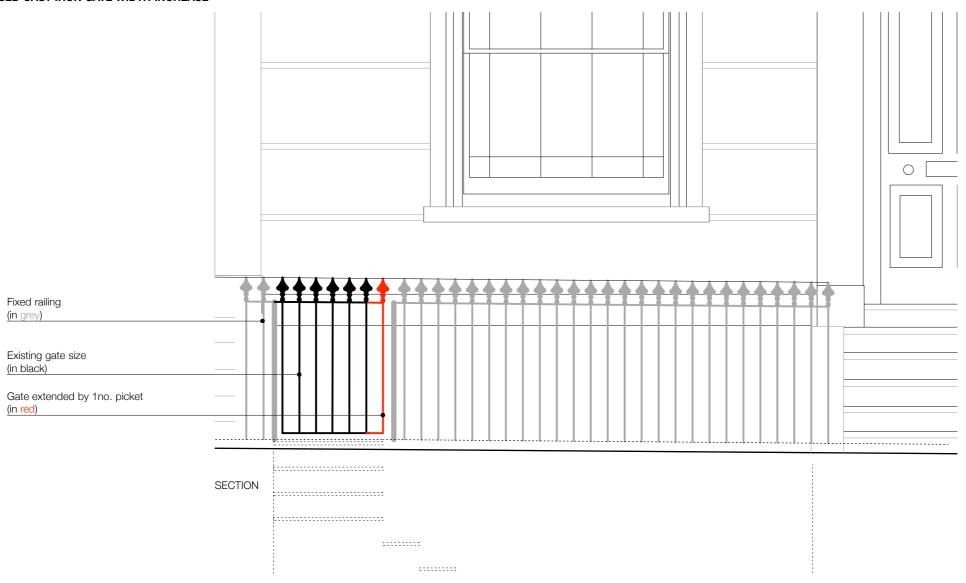

#### PROPOSED CAST IRON GATE WIDTH INCREASE

PLAN

Drawing name Gate Width Increase

Issue Planning & Listed Building

Date 25/09/18

Scale @ Format 1:25 @A3

Drawn/Checked AA/BS

CAD reference 073\_113 Albert Street

#### Notes

Do not scale this drawing. All dimensions are in millimeters unless noted otherwise. All dimensions to be checked on site. Any discrepancies to be brought to the attention of the Architect. All proprietary products to be installed in accordance with manufacturer's instructions. All setting out to Architect's details