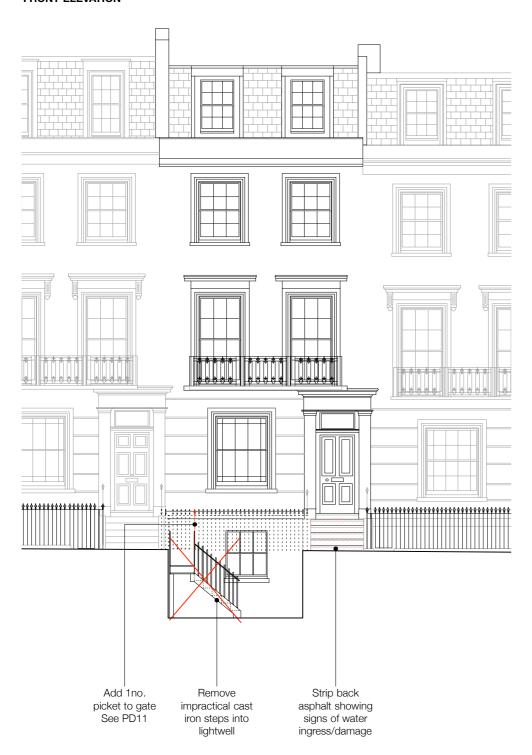

. Allen Drawing name Basement Demolition PD05 Rev A Planning & Listed Building Date 25/09/18 Scale @ Format 1:50 @A3 Drawn/Checked AA/BS CAD reference 073\_ 113 Albert Street Notes Do not scale this drawing. All dimensions are in millimeters unless noted otherwise. All dimensions to be checked on site. Any discrepancies to be brought to the attention of the Architect. All proprietary products to be installed in accordance with manufacturer's instructions. All setting out to Architect's details A 11/12/18 Amended treatment to front lightwell floor UTILITY VAULT 1 LIGHTWELL VAULT 1 VAULT 1

© copyright retained by Ben Smith Architecture Ltd

Ben Smith Architecture

106 Grand Union Studios 322 Ladbroke Road W10 5AD London +44 (0)20 3735 5205 www.bensmitharchitecture.com



# FRONT ELEVATION



# REAR ELEVATION



# Ben Smith Architecture

106 Grand Union Studios 322 Ladbroke Road W10 5AD London

+44 (0)20 3735 5205 www.bensmitharchitecture.com

Project name 113 Albert Street NW1 7NB, London

Job no. 073

Clients Mr Ottolenghi & Mr. Allen

Drawing name Elevations Demolition

Issue Planning & Listed Building

Date 25/09/18

Scale @ Format 1:100 @A3

Drawn/Checked AA/BS

CAD reference 073\_ 113 Albert Street

#### Notes

Do not scale this drawing. All dimensions are in millimeters unless noted otherwise. All dimensions to be checked on site. Any discrepancies to be brought to the attention of the Architect. All proprietary products to be installed in accordance with manufacturer's instructions. All setting out to Architect's details





106 Grand Union Studios 322 Ladbroke Road