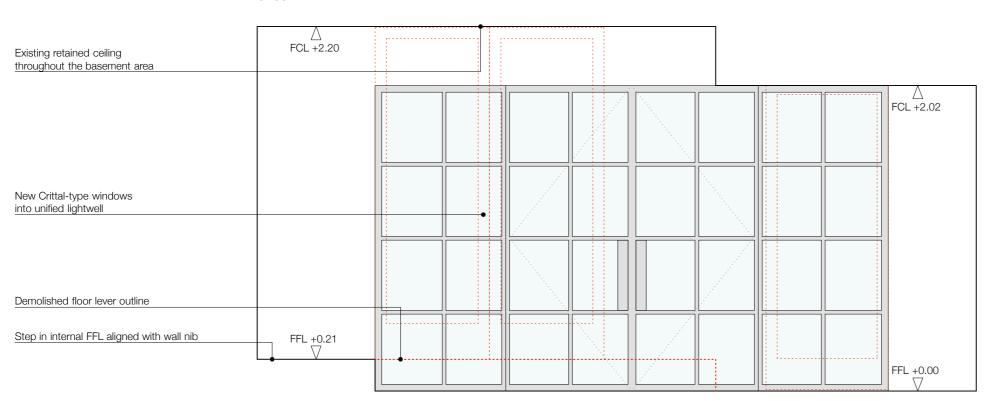

#### **PROPOSED**

Drawing name Basement Level Comparison

Orawing no. PD13

Issue Planning & Listed Building
Date 06/11/18

Scale @ Format 1:25 @A3

Drawn/Checked FMP/BS

CAD reference 073\_ 113 Albert Street