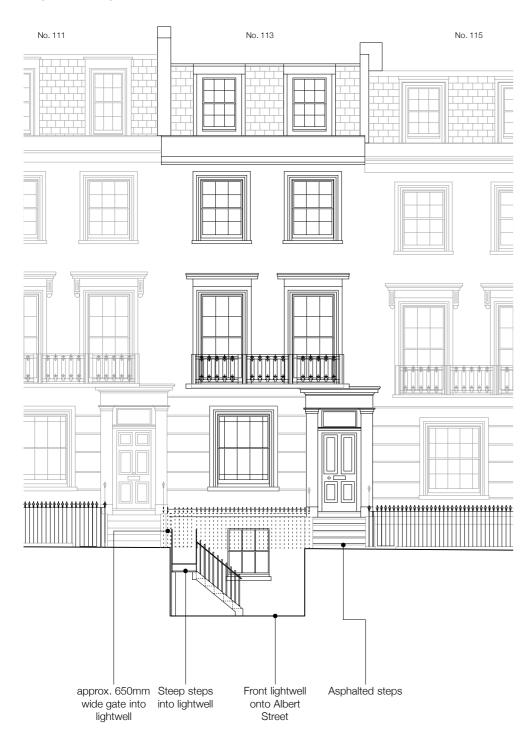

# FRONT ELEVATION

# REAR ELEVATION

Clients Mr Ottolenghi & Mr. Allen

Ground Floor FFL +3.379m

Bedroom Higher FFL +3.131m

Bedroom Lower FFL Drawing name Elevations Existing

106 Grand Union Studios 322 Ladbroke Road W10 5AD London +44 (0)20 3735 5205 www.bensmitharchitecture.com

Project name

Job no.

Issue Planning & Listed Building

073

Ben Smith Architecture

113 Albert Street NW1 7NB, London

Date 25/09/18

Scale @ Format 1:100 @A3