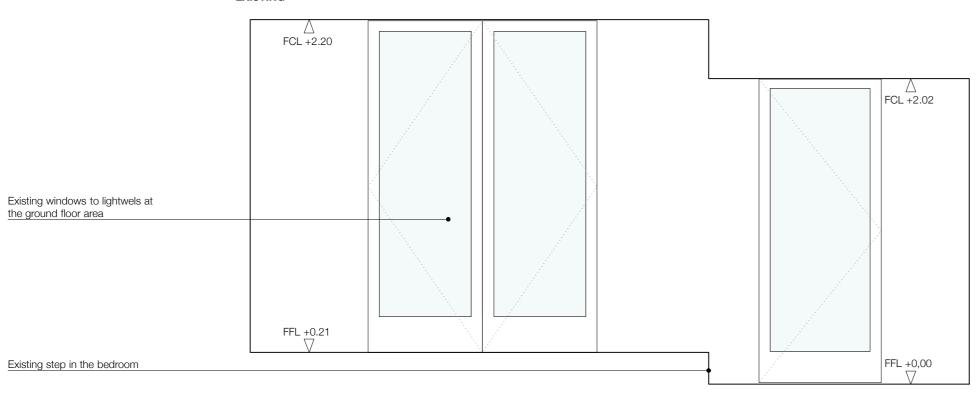

# **EXISTING**

Drawing name Basement Level Comparison

Orawing no. PD13

Issue Planning & Listed Building
Date 06/11/18

Scale @ Format 1:25 @A3

Drawn/Checked FMP/BS

CAD reference 073\_ 113 Albert Street