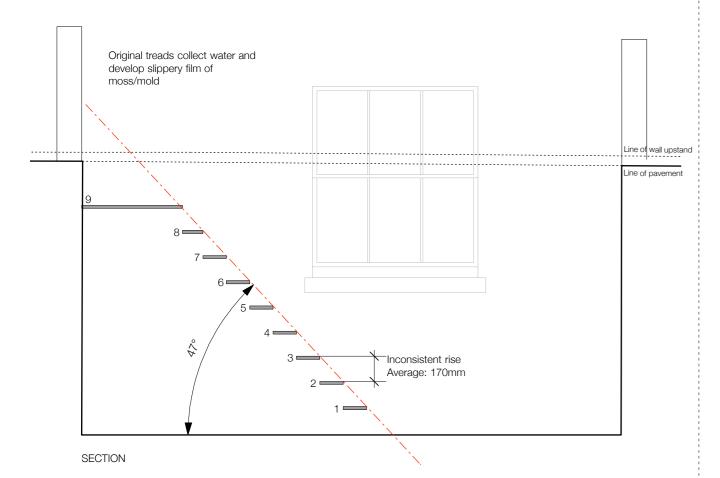

#### **EXISTING STAIRS**

# Existing irregular going of treads 9 8 7 6 5 4 3 2 1 approx. 650mm Wall upstand Pavement

#### PROPOSED CAST IRON STAIRS