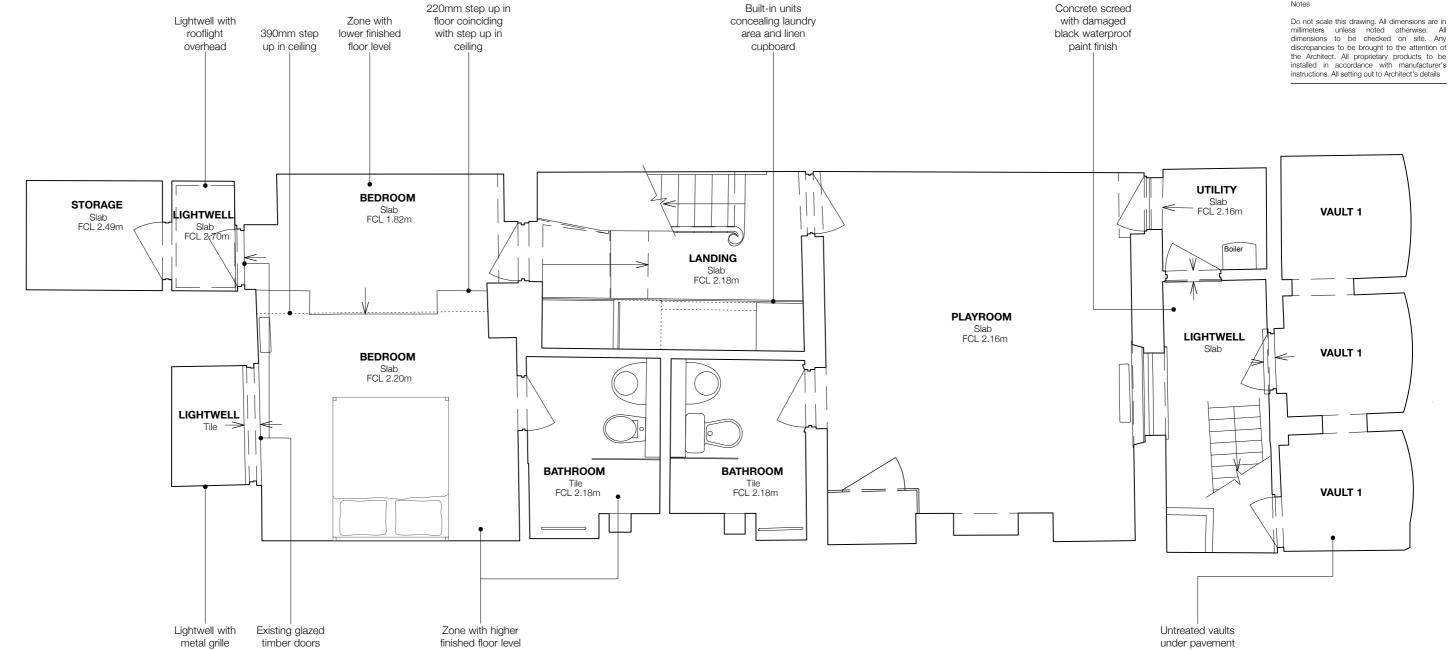

+44 (0)20 3735 5205 www.bensmitharchitecture.com

Job no.

113 Albert Street NW1 7NB, London Project name

Clients Mr Ottolenghi & Mr. Allen

Drawing name Basement Existing

Planning & Listed Building Date 25/09/18

Scale @ Format 1:50 @A3

Drawn/Checked AA/BS

CAD reference 073\_ 113 Albert Street