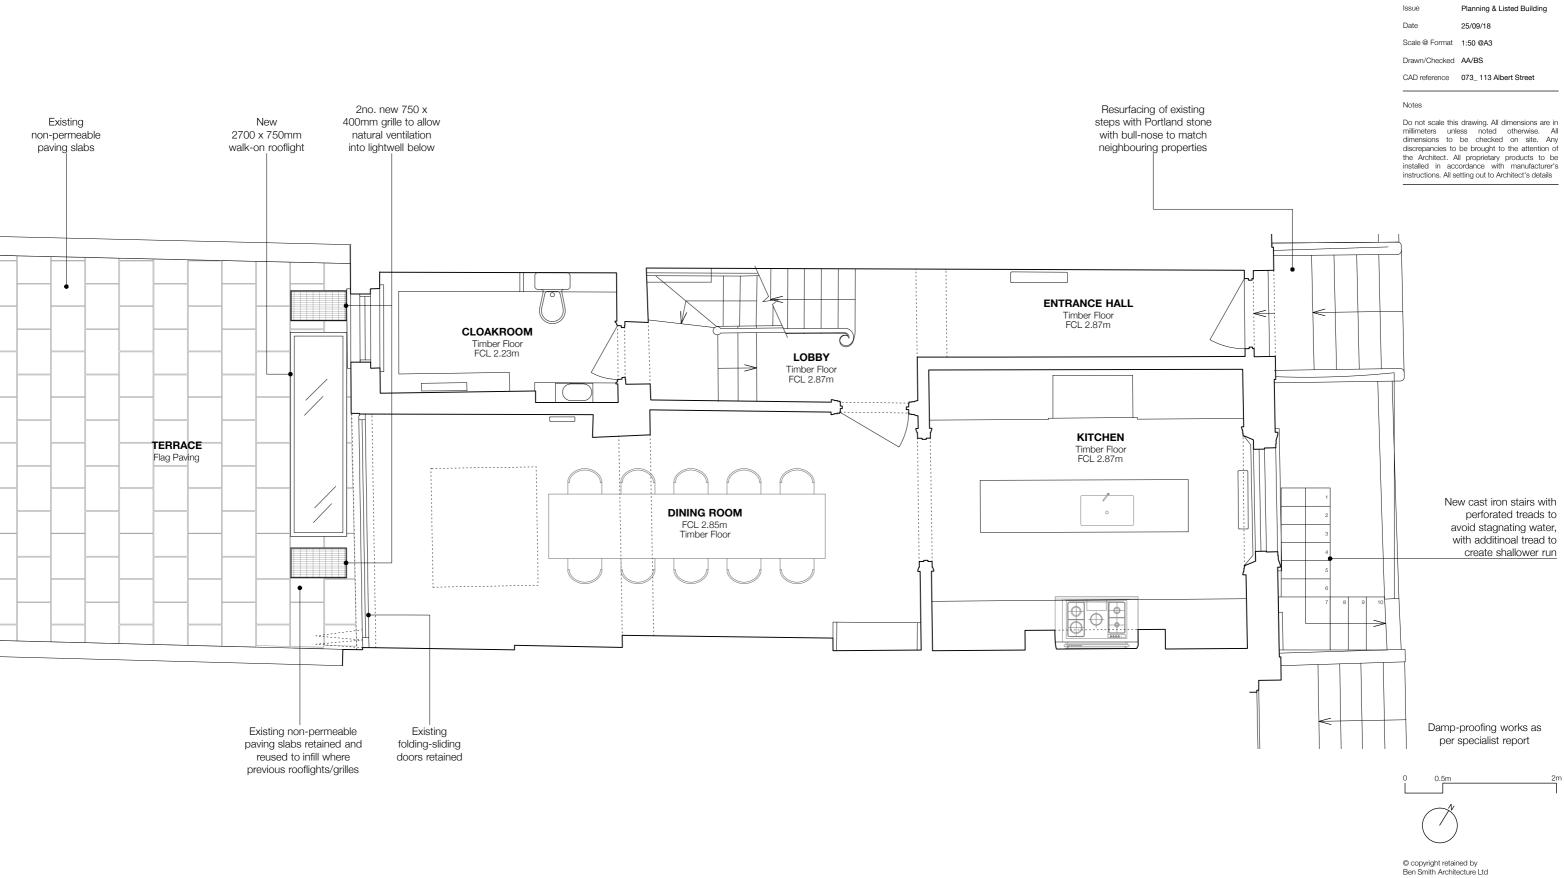

106 Grand Union Studios 322 Ladbroke Road W10 5AD London

+44 (0)20 3735 5205 www.bensmitharchitecture.com

Project name 113 Albert Street NW1 7NB, London

Job no. 073

Clients Mr Ottolenghi & Mr. Allen

Drawing name Ground Floor Proposed