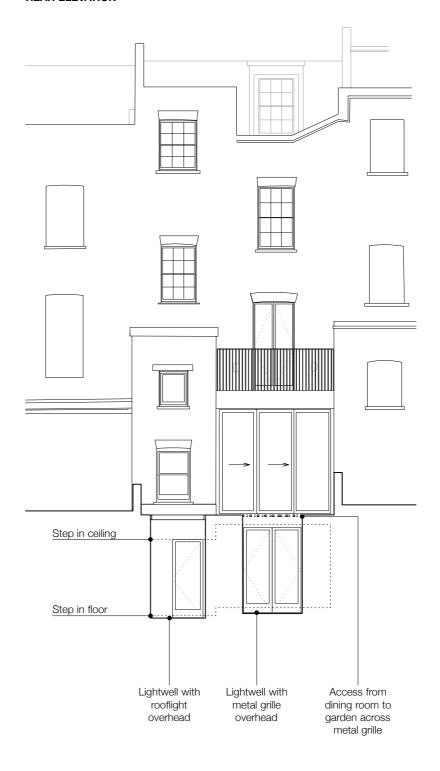

# REAR ELEVATION

Clients Mr Ottolenghi & Mr. Allen

Ground Floor FFL +3.379m

Bedroom Higher FFL +3.131m

Bedroom Lower FFL Drawing name Elevations Existing

106 Grand Union Studios 322 Ladbroke Road W10 5AD London +44 (0)20 3735 5205 www.bensmitharchitecture.com

# REAR ELEVATION