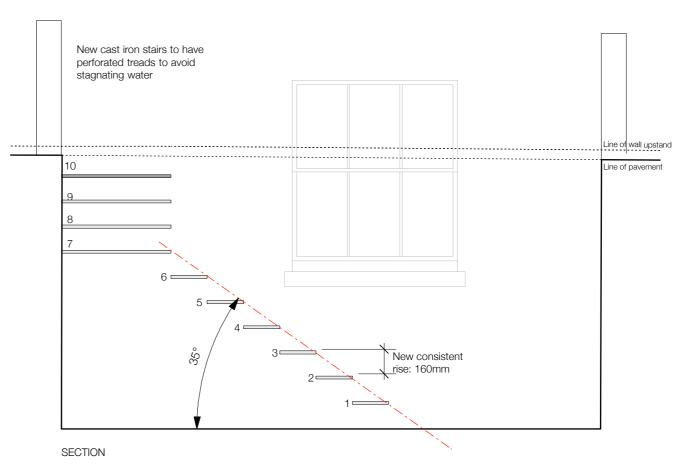

#### **EXISTING STAIRS**

# Existing irregular going of treads 9 8 7 6 5 4 3 2 1 approx. 650mm Wall upstand Pavement

#### PROPOSED CAST IRON STAIRS

Drawing name Lightwell Stairs Replacement

awing no. PD10

e Planning & Listed Building

Date 25/09/18

Scale @ Format 1:25 @A3

Drawn/Checked AA/BS

CAD reference 073\_ 113 Albert Street

Notes

Do not scale this drawing. All dimensions are in millimeters unless noted otherwise. All dimensions to be checked on site. Any discrepancies to be brought to the attention of the Architect. All proprietary products to be installed in accordance with manufacturer's instructions. All setting out to Architect's details