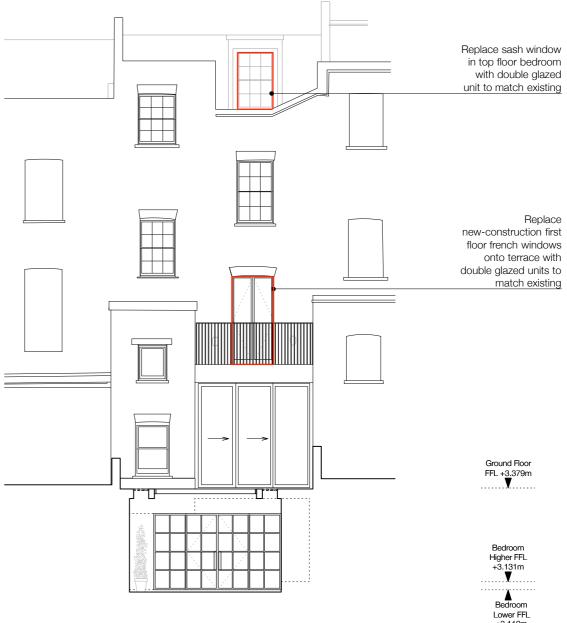

### FRONT ELEVATION

# REAR ELEVATION

# Ben Smith Architecture

106 Grand Union Studios 322 Ladbroke Road W10 5AD London

+44 (0)20 3735 5205 www.bensmitharchitecture.com

113 Albert Street NW1 7NB, London Project name

073 Job no.

Clients Mr Ottolenghi & Mr. Allen

Drawing name Proposed Window Replacement

PD12 Rev A

Planning & Listed Building Date 25/09/18

Scale @ Format 1:100 @A3

Drawn/Checked AA/BS

CAD reference 073\_ 113 Albert Street

A 11/12/18 B1 double glazing omitted Further details on transoms added

For lower ground floor proposed works see PD01-PD09