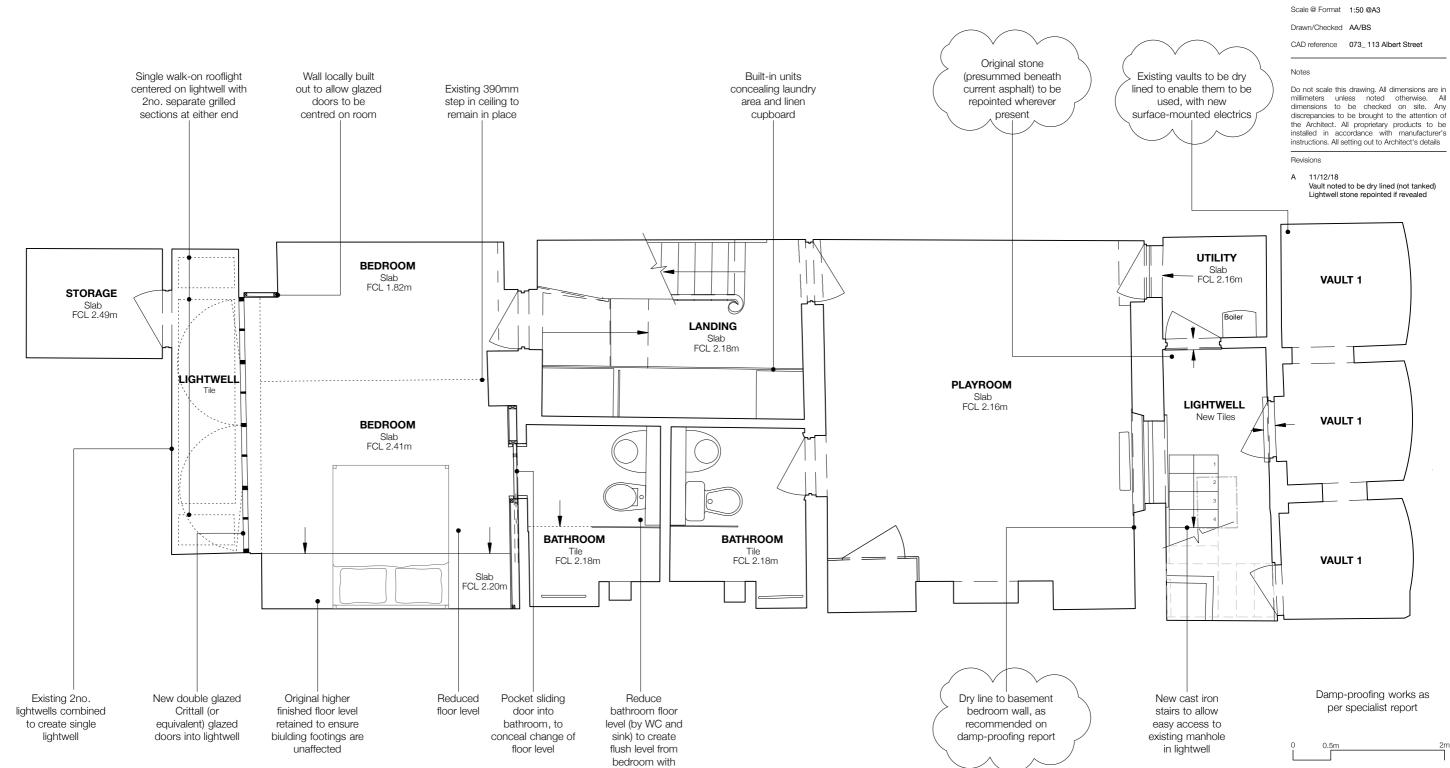

Drawing name Basement Proposed

PD08 Rev A

Planning & Listed Building

06/11/18

© copyright retained by Ben Smith Architecture Ltd

step up into shower

106 Grand Union Studios 322 Ladbroke Road W10 5AD London

+44 (0)20 3735 5205 www.bensmitharchitecture.com