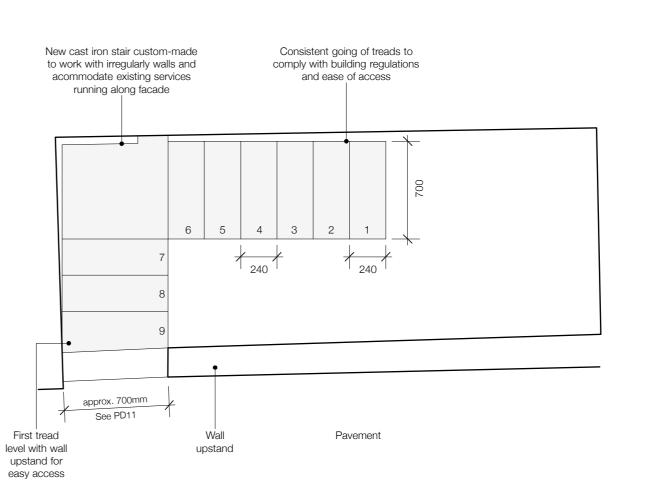

#### PROPOSED CAST IRON STAIRS

Drawing name Lightwell Stairs Replacement

awing no. PD10

e Planning & Listed Building

Date 25/09/18

Scale @ Format 1:25 @A3

Drawn/Checked AA/BS

CAD reference 073\_ 113 Albert Street

Notes

Do not scale this drawing. All dimensions are in millimeters unless noted otherwise. All dimensions to be checked on site. Any discrepancies to be brought to the attention of the Architect. All proprietary products to be installed in accordance with manufacturer's instructions. All setting out to Architect's details