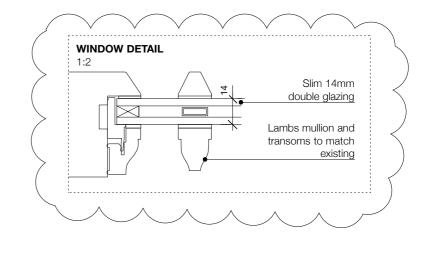

Drawing name Proposed Window Replacement

PD12 Rev A

Planning & Listed Building Date 25/09/18

Scale @ Format 1:100 @A3

Drawn/Checked AA/BS

CAD reference 073\_ 113 Albert Street

#### Notes

Issue

Do not scale this drawing. All dimensions are in millimeters unless noted otherwise. All dimensions to be checked on site. Any discrepancies to be brought to the attention of the Architect. All proprietary products to be installed in accordance with manufacturer's instructions. All setting out to Architect's details

A 11/12/18 B1 double glazing omitted Further details on transoms added

For lower ground floor proposed works see PD01-PD09