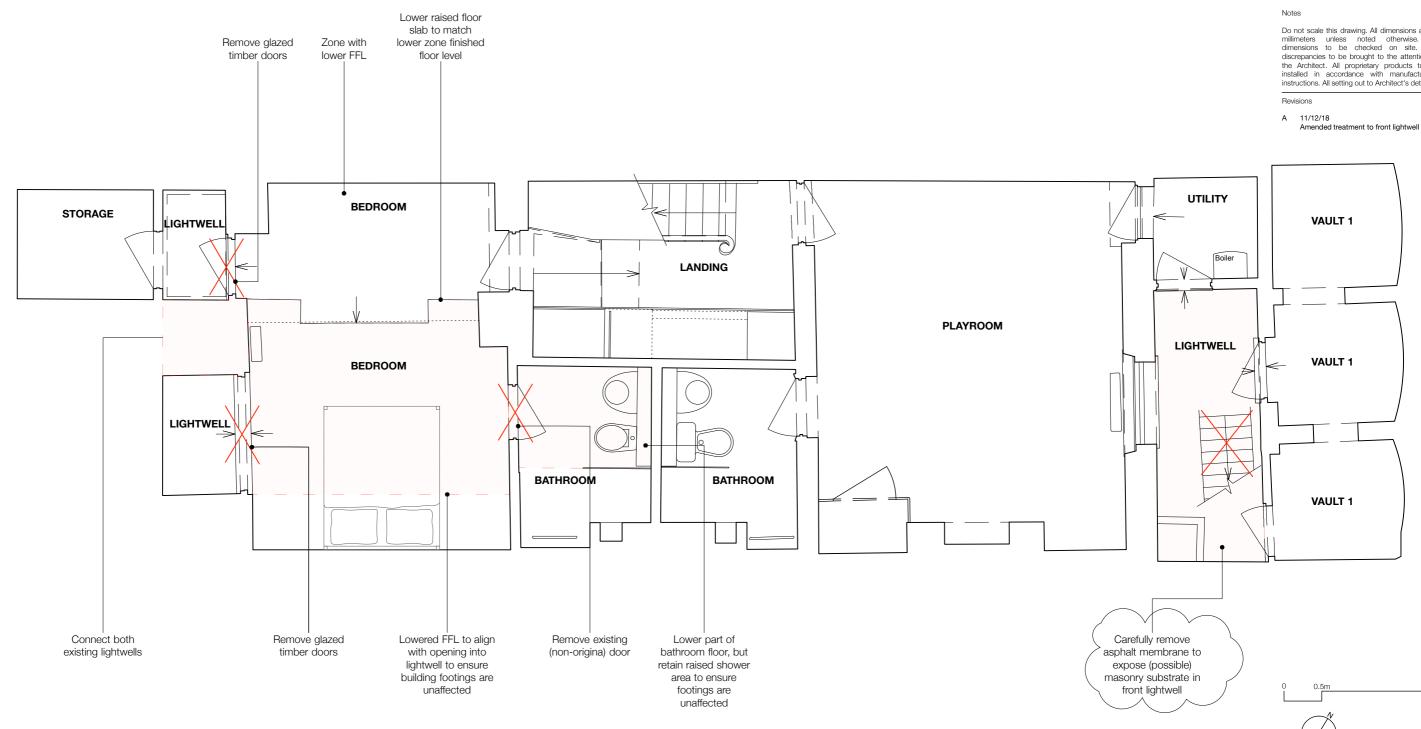

# 113 Albert Street NW1 7NB, London Project name 073 Job no. Clients Mr Ottolenghi & Mr. Allen Drawing name Basement Demolition PD05 Rev A Planning & Listed Building Date 25/09/18 Scale @ Format 1:50 @A3 Drawn/Checked AA/BS CAD reference 073\_ 113 Albert Street Notes Do not scale this drawing. All dimensions are in millimeters unless noted otherwise. All dimensions to be checked on site. Any discrepancies to be brought to the attention of the Architect. All proprietary products to be installed in accordance with manufacturer's instructions. All setting out to Architect's details A 11/12/18 Amended treatment to front lightwell floor UTILITY VAULT 1 LIGHTWELL VAULT 1 VAULT 1