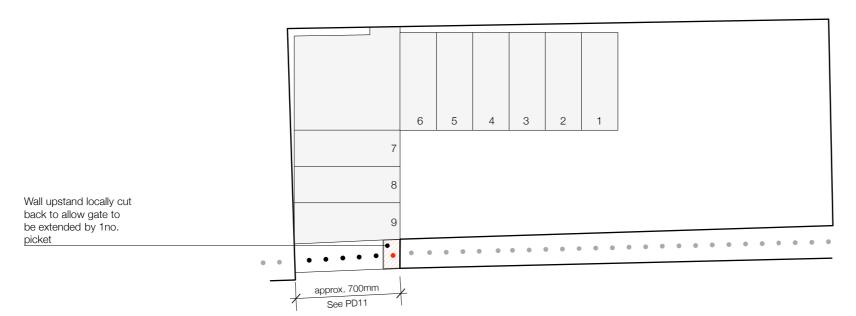

#### PROPOSED CAST IRON GATE WIDTH INCREASE

PLAN

Drawing name Gate Width Increase

Issue Planning & Listed Building

Date 25/09/18

Scale @ Format 1:25 @A3

Drawn/Checked AA/BS

CAD reference 073\_113 Albert Street

#### Notes

Do not scale this drawing. All dimensions are in millimeters unless noted otherwise. All dimensions to be checked on site. Any discrepancies to be brought to the attention of the Architect. All proprietary products to be installed in accordance with manufacturer's instructions. All setting out to Architect's details