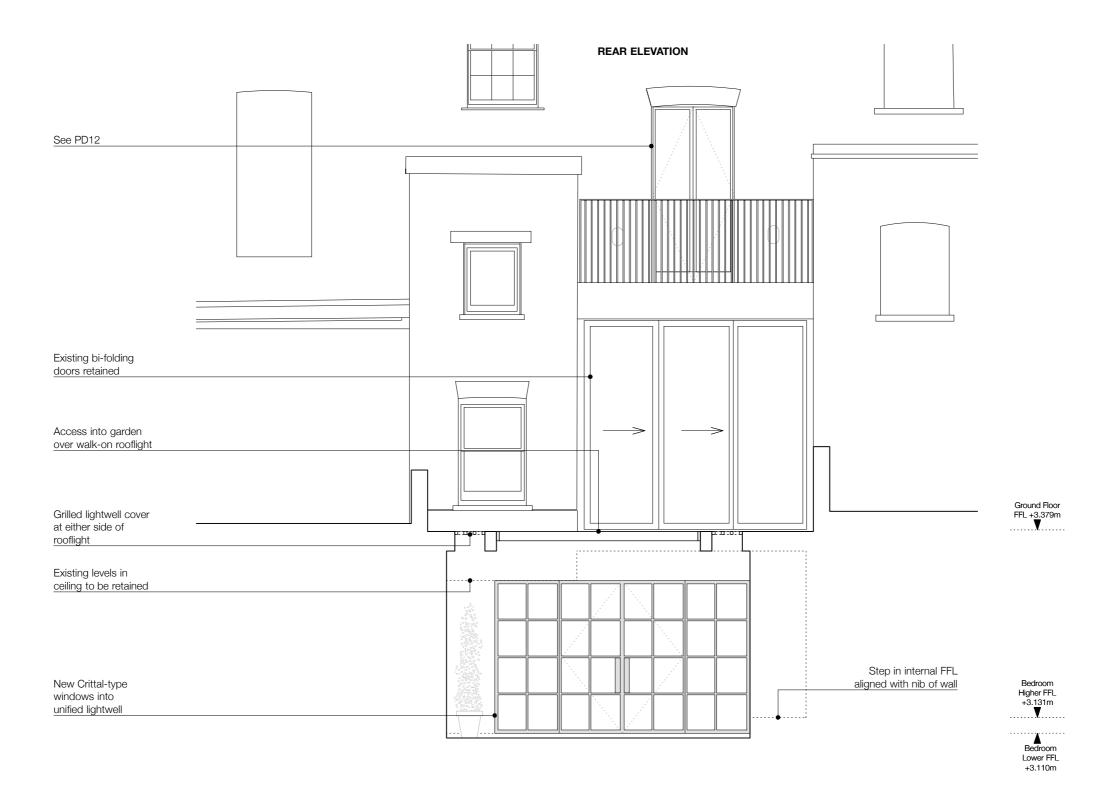

# REAR ELEVATION

Clients Mr Ottolenghi & Mr. Allen

Ground Floor FFL +3.379m

Bedroom Higher FFL +3.131m

Bedroom Lower FFL Drawing name Elevations Existing

106 Grand Union Studios 322 Ladbroke Road W10 5AD London +44 (0)20 3735 5205 www.bensmitharchitecture.com

Project name 113 Albert Street NW1 7NB, London

Job no. 073

Clients Mr Ottolenghi & Mr. Allen

Drawing name Rear Elevation Proposed

rawing no. PD09

Issue Planning & Listed Building
Date 25/09/18

Scale @ Format 1:50 @A3