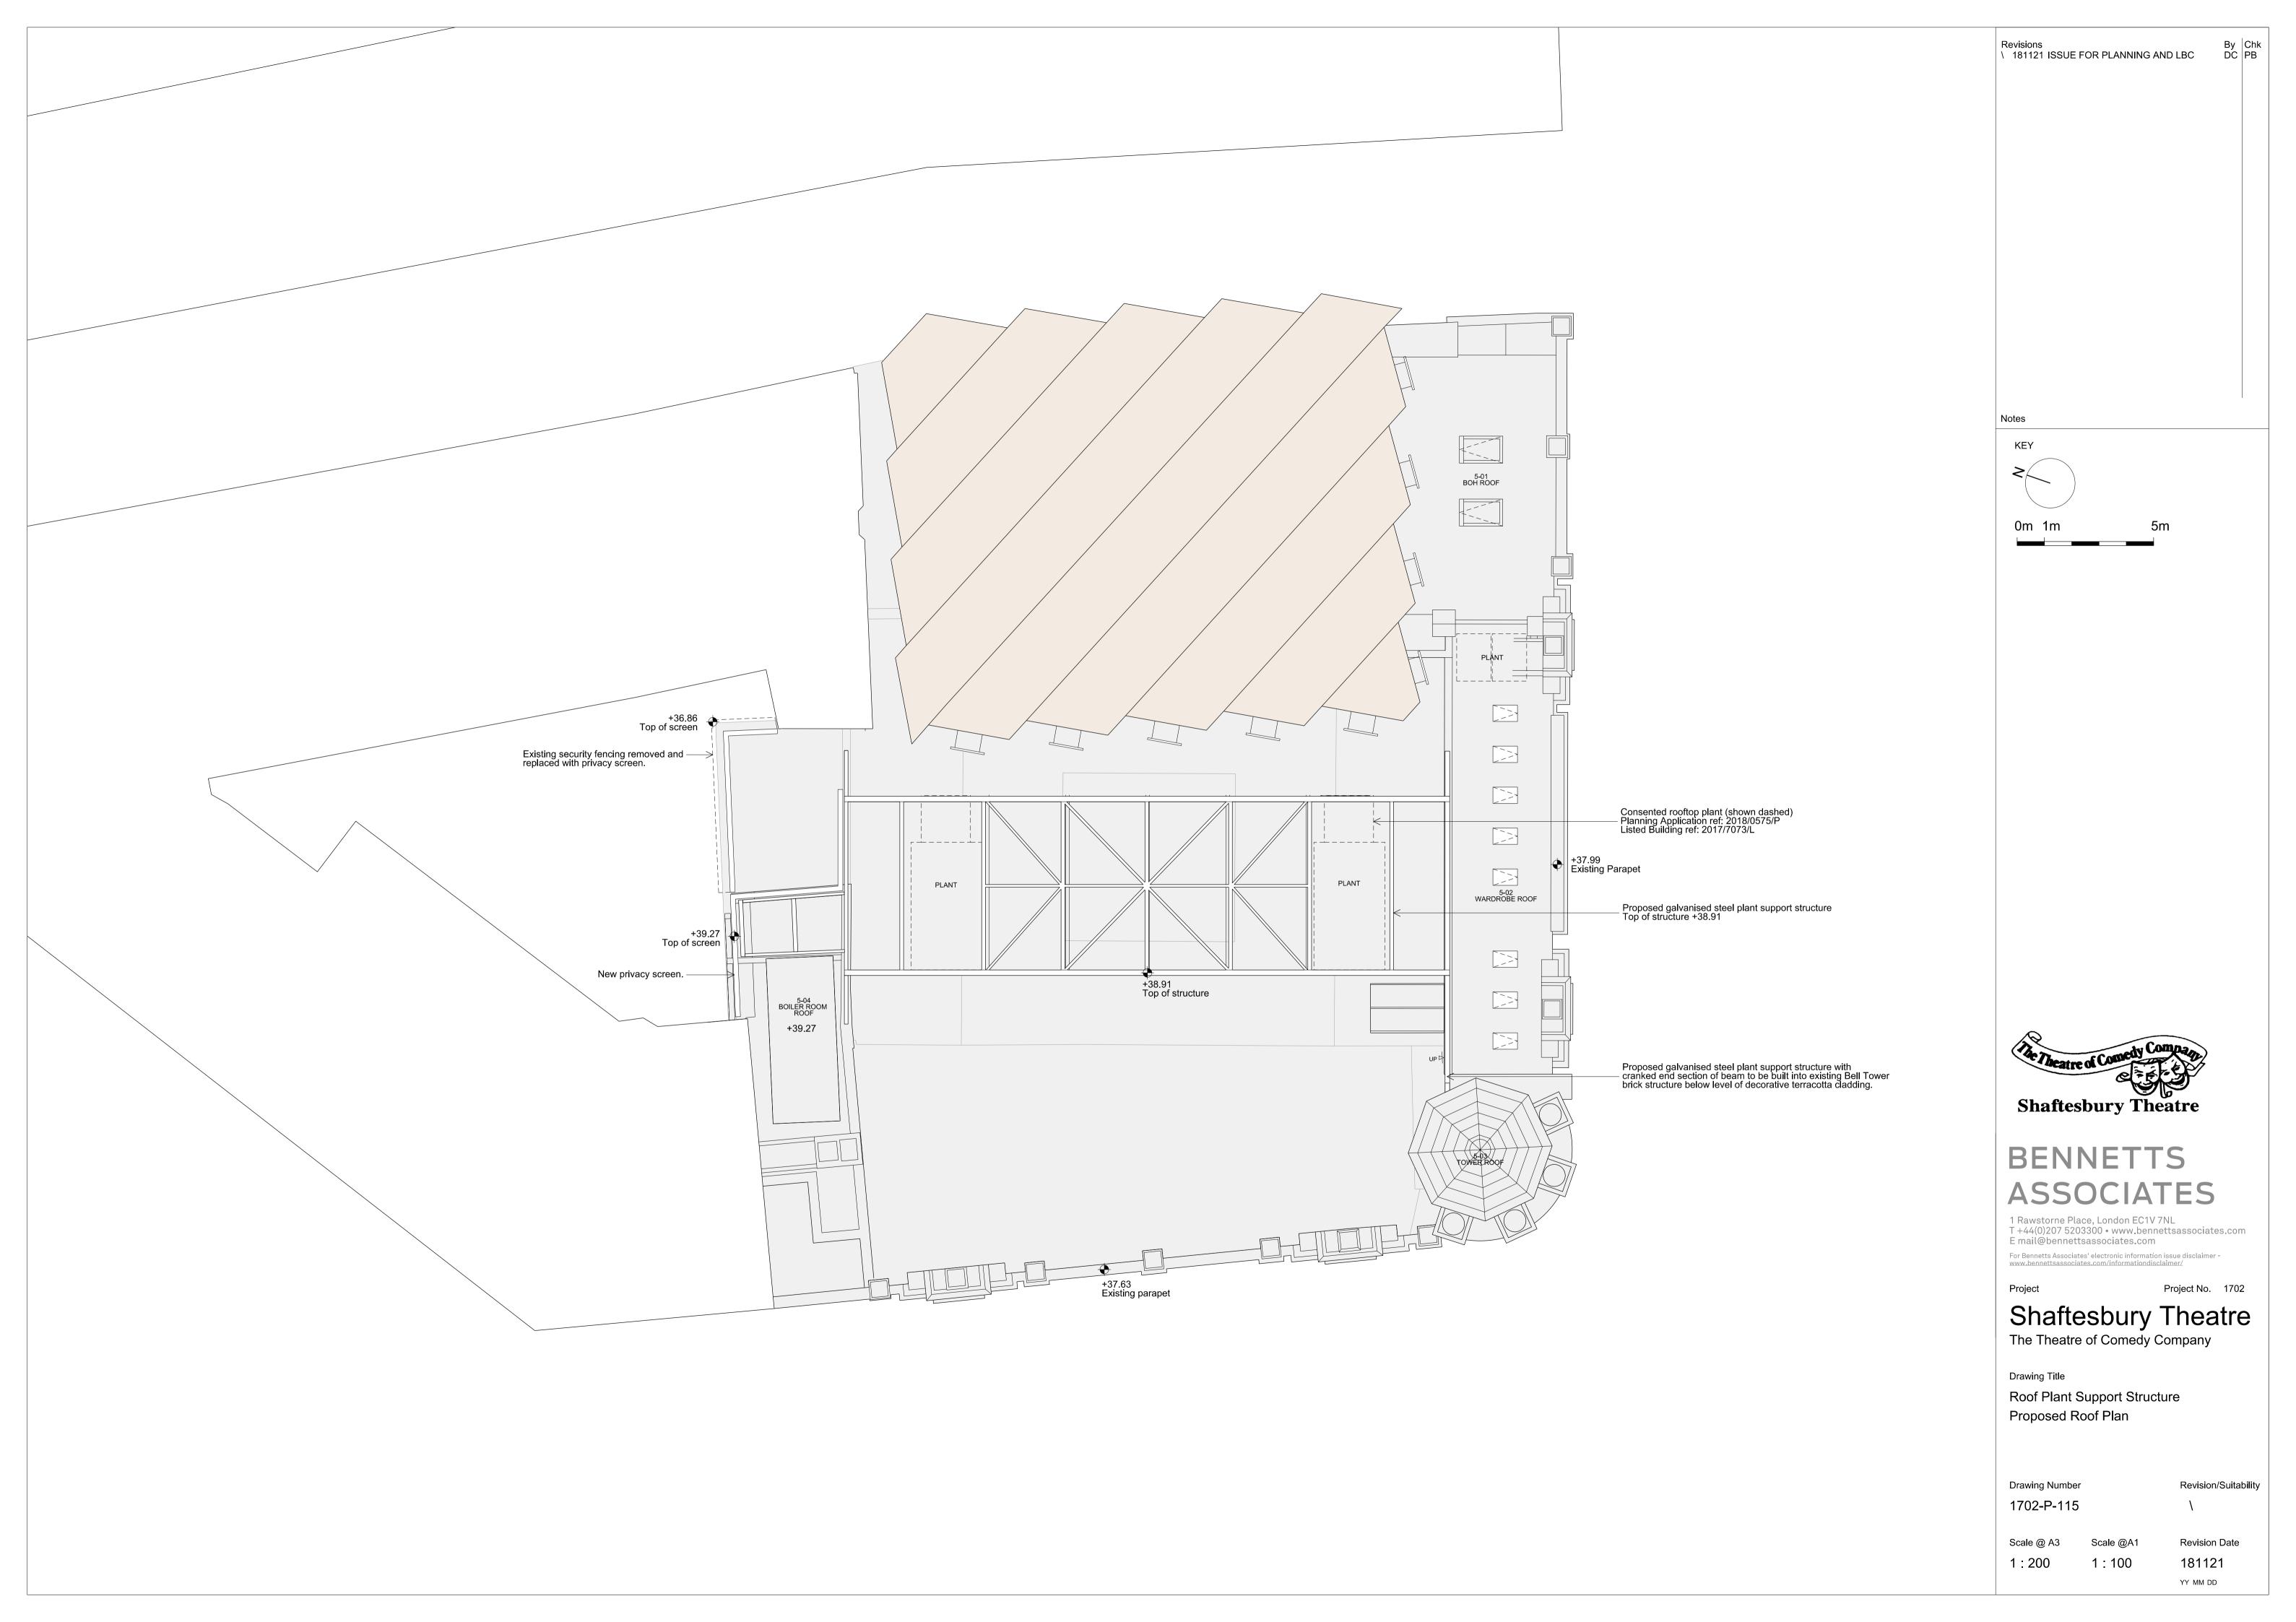

#### BENNETTS ASSOCIATES

9.2.2 Proposed Drawings

Revisions
\ 181121 ISSUE FOR PLANNING AND LBC

Proposed development boundary

---- Additional Ownership Boundary

# Shaftesbury Theatre The Theatre of Comedy Company

Drawing Title Roof Plant Support Structure Location Plan

Development Boundary

Drawing Number 1702-P-002 Revision/Suitability

1:1000

**Revision Date** 1:500 181121