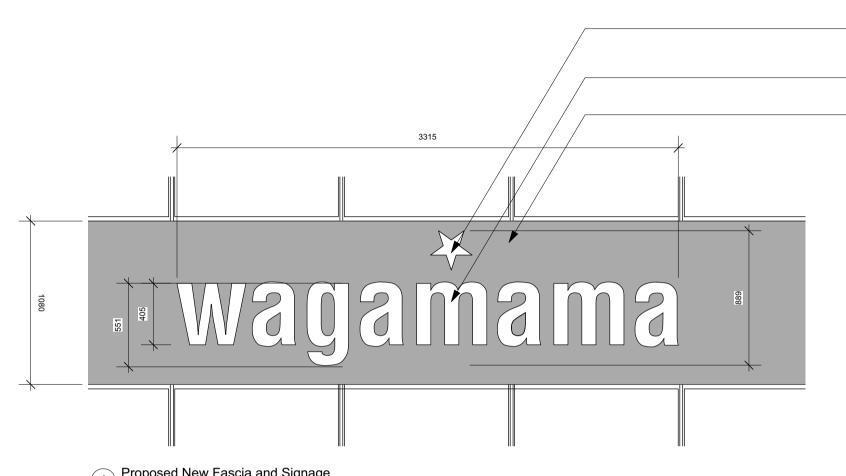

 Acrylic Star Internally Illuminated Via Red LED's

 Acrylic 030 White Lettering Internally Illuminated Cool White LED's

Aluminium Black Satin Finish

Note:

Fascia text not to exceed more than 500 candelas per meter squared.

Proposed New Fascia and Signage
Scale: 1:25

Proposed New Fascia and Signage Plan Scale: 1:25

| SCA | LE E | BAR | 2 |    |   |  |    |  |  |  |    |   |
|-----|------|-----|---|----|---|--|----|--|--|--|----|---|
|     |      |     |   |    |   |  |    |  |  |  |    |   |
| 0m  |      |     |   | 1m | 1 |  | 2m |  |  |  | 4m | 1 |