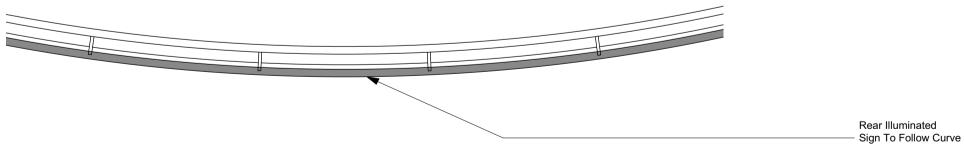

Proposed New Fascia and Signage
Scale: 1:25

Proposed New Fascia and Signage Plan Scale: 1:25

| SCA | LE E | BAR | 2 |    |   |  |    |  |  |  |    |   |
|-----|------|-----|---|----|---|--|----|--|--|--|----|---|
|     |      |     |   |    |   |  |    |  |  |  |    |   |
| 0m  |      |     |   | 1m | 1 |  | 2m |  |  |  | 4m | 1 |