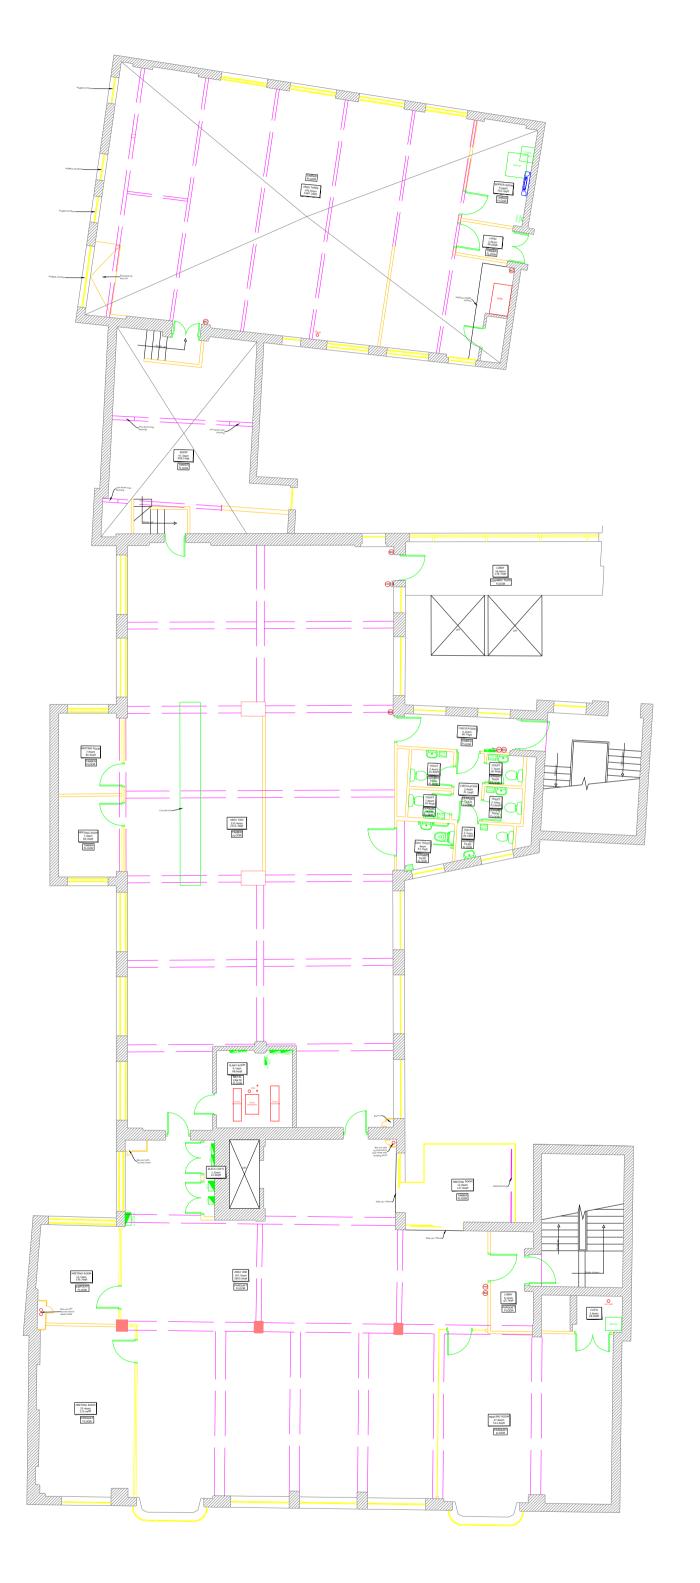

Total Gross Area -First Floor 832.1 sqm 8956.9 sqft

THE CONTRACTOR MUST VERIFY ALL DIMENSIONS & LEVELS ON SITE BEFORE ANY WORKS ARE UNDERTAKEN OR THE MANUFACTURE OF SITE COMPONENTS, DISCREPANCIES ARE TO BE REPORTED TO THE PROJECT ARCHITECT/DESIGNER FOR CLARIFICATION.

THIS DRAWING IS NOT TO BE SCALED.

DIMENSIONS ARE IN MILLIMETRES UNLESS OTHERWISE STATED.

COPYRIGHT OF THIS DRAWING BELONGS SOLELY TO RETAIL DESIGN SOLUTIONS LTD.

SURVEY LIMITATIONS

PARTS OF THE BUILDING MAY HAVE BEEN INACCESSIBLE AT THE TIME OF THE SURVEY. THESE AREAS HAVE BEEN CLEARLY MARKED ON THE DRAWINGS. A STRIP OUT SURVEY IS RECOMMENDED FOR THESE AREAS TO VERIFY DETAILS.

RETAIL DESIGN SOLUTIONS DO NOT CARRY OUT INTRUSIVE SURVEYS. AREAS COVERED BY BOXING OUT CANNOT BE CONFIRMED UNTIL MAIN CONTRACTOR EXPOSES THESE AREAS.

APORTANT NOTE

SECOND FLOOR, BLOCK B
THE HEALS BUILDING
TOTTENHAM COURT ROAD
LONDON
W1