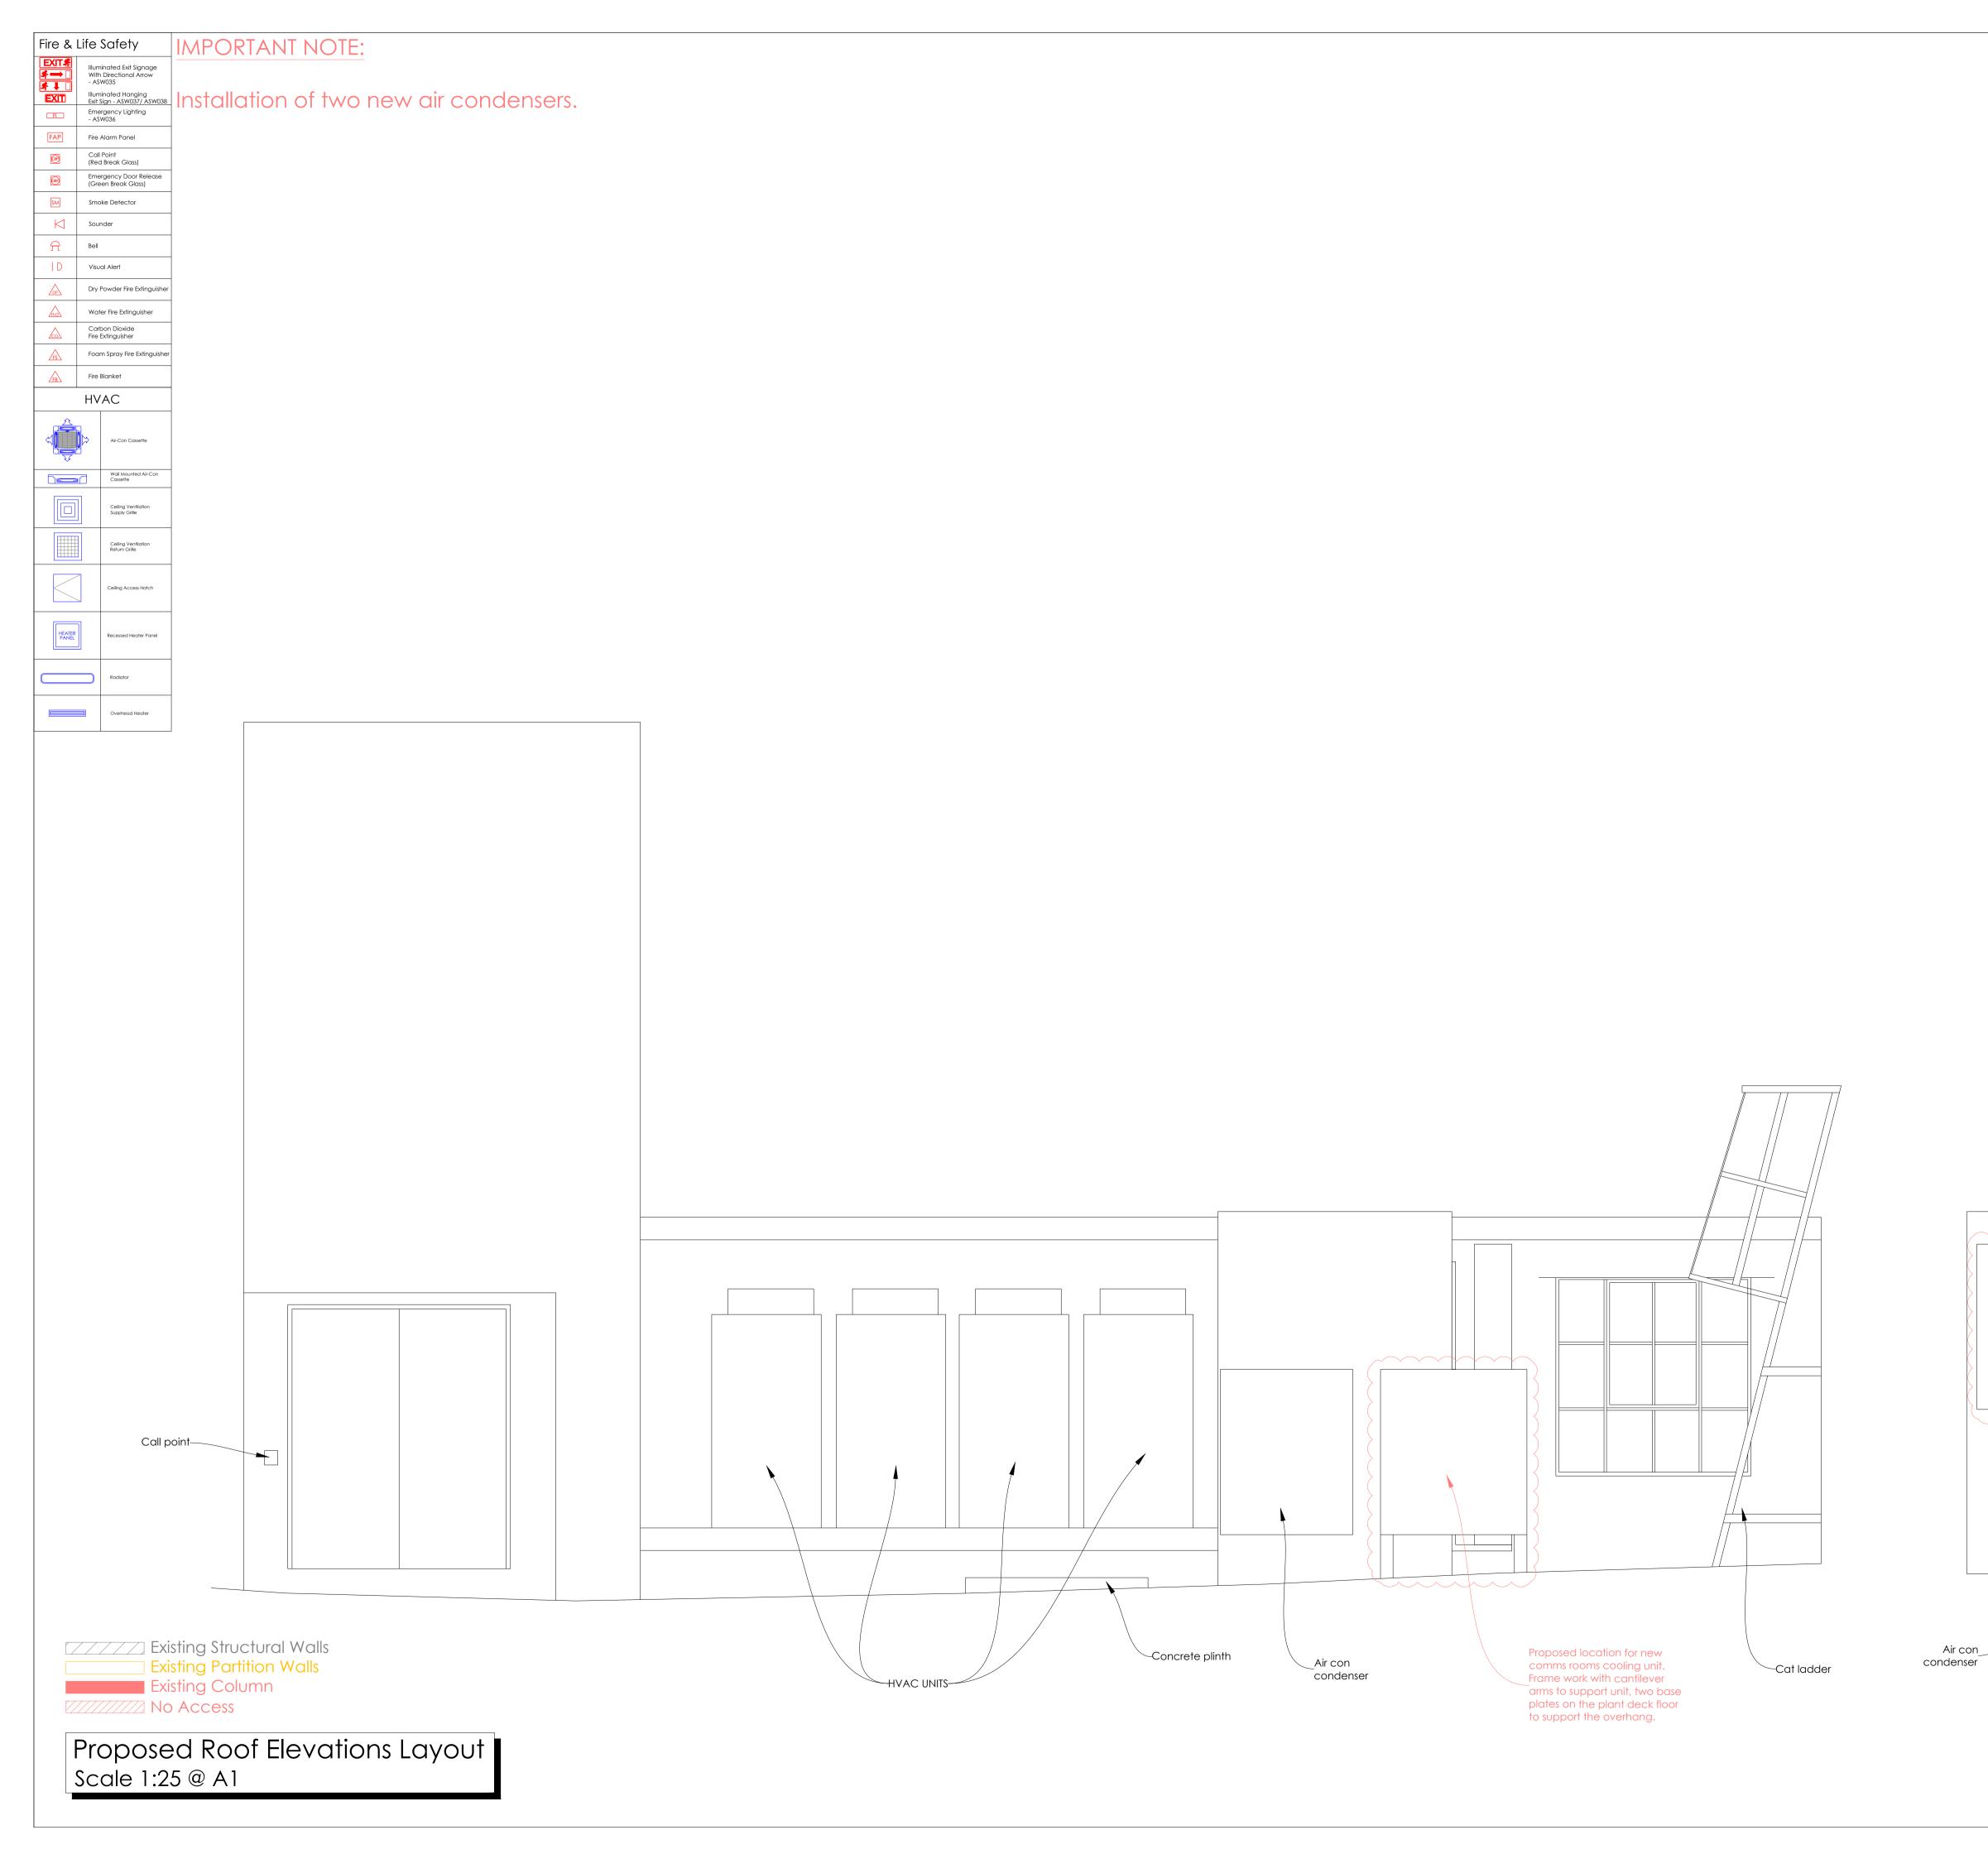

|                                                                                                        | IMPORTANT NOTE   • THE CONTRACTOR MUST VERIFY ALL DIMENSIONS & LEVELS<br>ON SITE BEFORE ANY WORKS ARE UNDERTAKEN OR THE<br>MANUFACTURE OF SITE COMPONENTS, DISCREPANCIES ARE<br>TO BE REPORTED TO THE PROJECT ARCHITECT/DESIGNER FOR<br>CLARIFICATION.   • THIS DRAWING IS NOT TO BE SCALED.   • DIMENSIONS ARE IN MILLIMETRES UNLESS OTHERWISE STATED.   • COPYRIGHT OF THIS DRAWING BELONGS SOLELY TO RETAIL<br>DESIGN SOLUTIONS LTD.   SURVEY LIMITATIONS   • PARTS OF THE BUILDING MAY HAVE BEEN INACCESSIBLE AT<br>THE TIME OF THE SURVEY, THESE AREAS HAVE BEEN CLEARLY<br>MARKED ON THE DRAWINGS. A STRIP OUT SURVEY IS<br>RECOMMENDED FOR THESE AREAS TO VERIFY DETAILS.   • RETAIL DESIGN SOLUTIONS DO NOT CARRY OUT INTRUSIVE<br>SURVEYS. AREAS COVERED BY BOXING OUT CANNOT BE<br>CONFIRMED UNTIL MAIN CONTRACTOR EXPOSES THESE<br>AREAS. |
|--------------------------------------------------------------------------------------------------------|------------------------------------------------------------------------------------------------------------------------------------------------------------------------------------------------------------------------------------------------------------------------------------------------------------------------------------------------------------------------------------------------------------------------------------------------------------------------------------------------------------------------------------------------------------------------------------------------------------------------------------------------------------------------------------------------------------------------------------------------------------------------------------------------------------------------------------------------------|
|                                                                                                        |                                                                                                                                                                                                                                                                                                                                                                                                                                                                                                                                                                                                                                                                                                                                                                                                                                                      |
|                                                                                                        |                                                                                                                                                                                                                                                                                                                                                                                                                                                                                                                                                                                                                                                                                                                                                                                                                                                      |
|                                                                                                        |                                                                                                                                                                                                                                                                                                                                                                                                                                                                                                                                                                                                                                                                                                                                                                                                                                                      |
|                                                                                                        |                                                                                                                                                                                                                                                                                                                                                                                                                                                                                                                                                                                                                                                                                                                                                                                                                                                      |
| Proposed location for new comms rooms cooling unit.<br>Cantilever arms connect to the wall to support. |                                                                                                                                                                                                                                                                                                                                                                                                                                                                                                                                                                                                                                                                                                                                                                                                                                                      |
| Cat ladder                                                                                             | DRAWING TITLE<br>PROPOSED ROOF ELEVATION<br>DRAWING NAME<br>Sigma-Torrington Place-Existing<br>A1 - AS SHOWN<br>12.12.2018<br>PROJECT ADDRESS<br>SECOND FLOOR, BLOCK B<br>THE HEALS BUILDING<br>TOTTENHAM COURT ROAD<br>LONDON<br>W1                                                                                                                                                                                                                                                                                                                                                                                                                                                                                                                                                                                                                 |
|                                                                                                        | STATUS<br>The Mill Store,<br>Foundry Lone, Earls Colne<br>Colchester<br>Essex<br>Co6 258<br>Tel: 01787 224878<br>E-mail: info@iretaildesignsolutions.com<br>Web: www.retaildesignsolutions.com                                                                                                                                                                                                                                                                                                                                                                                                                                                                                                                                                                                                                                                       |