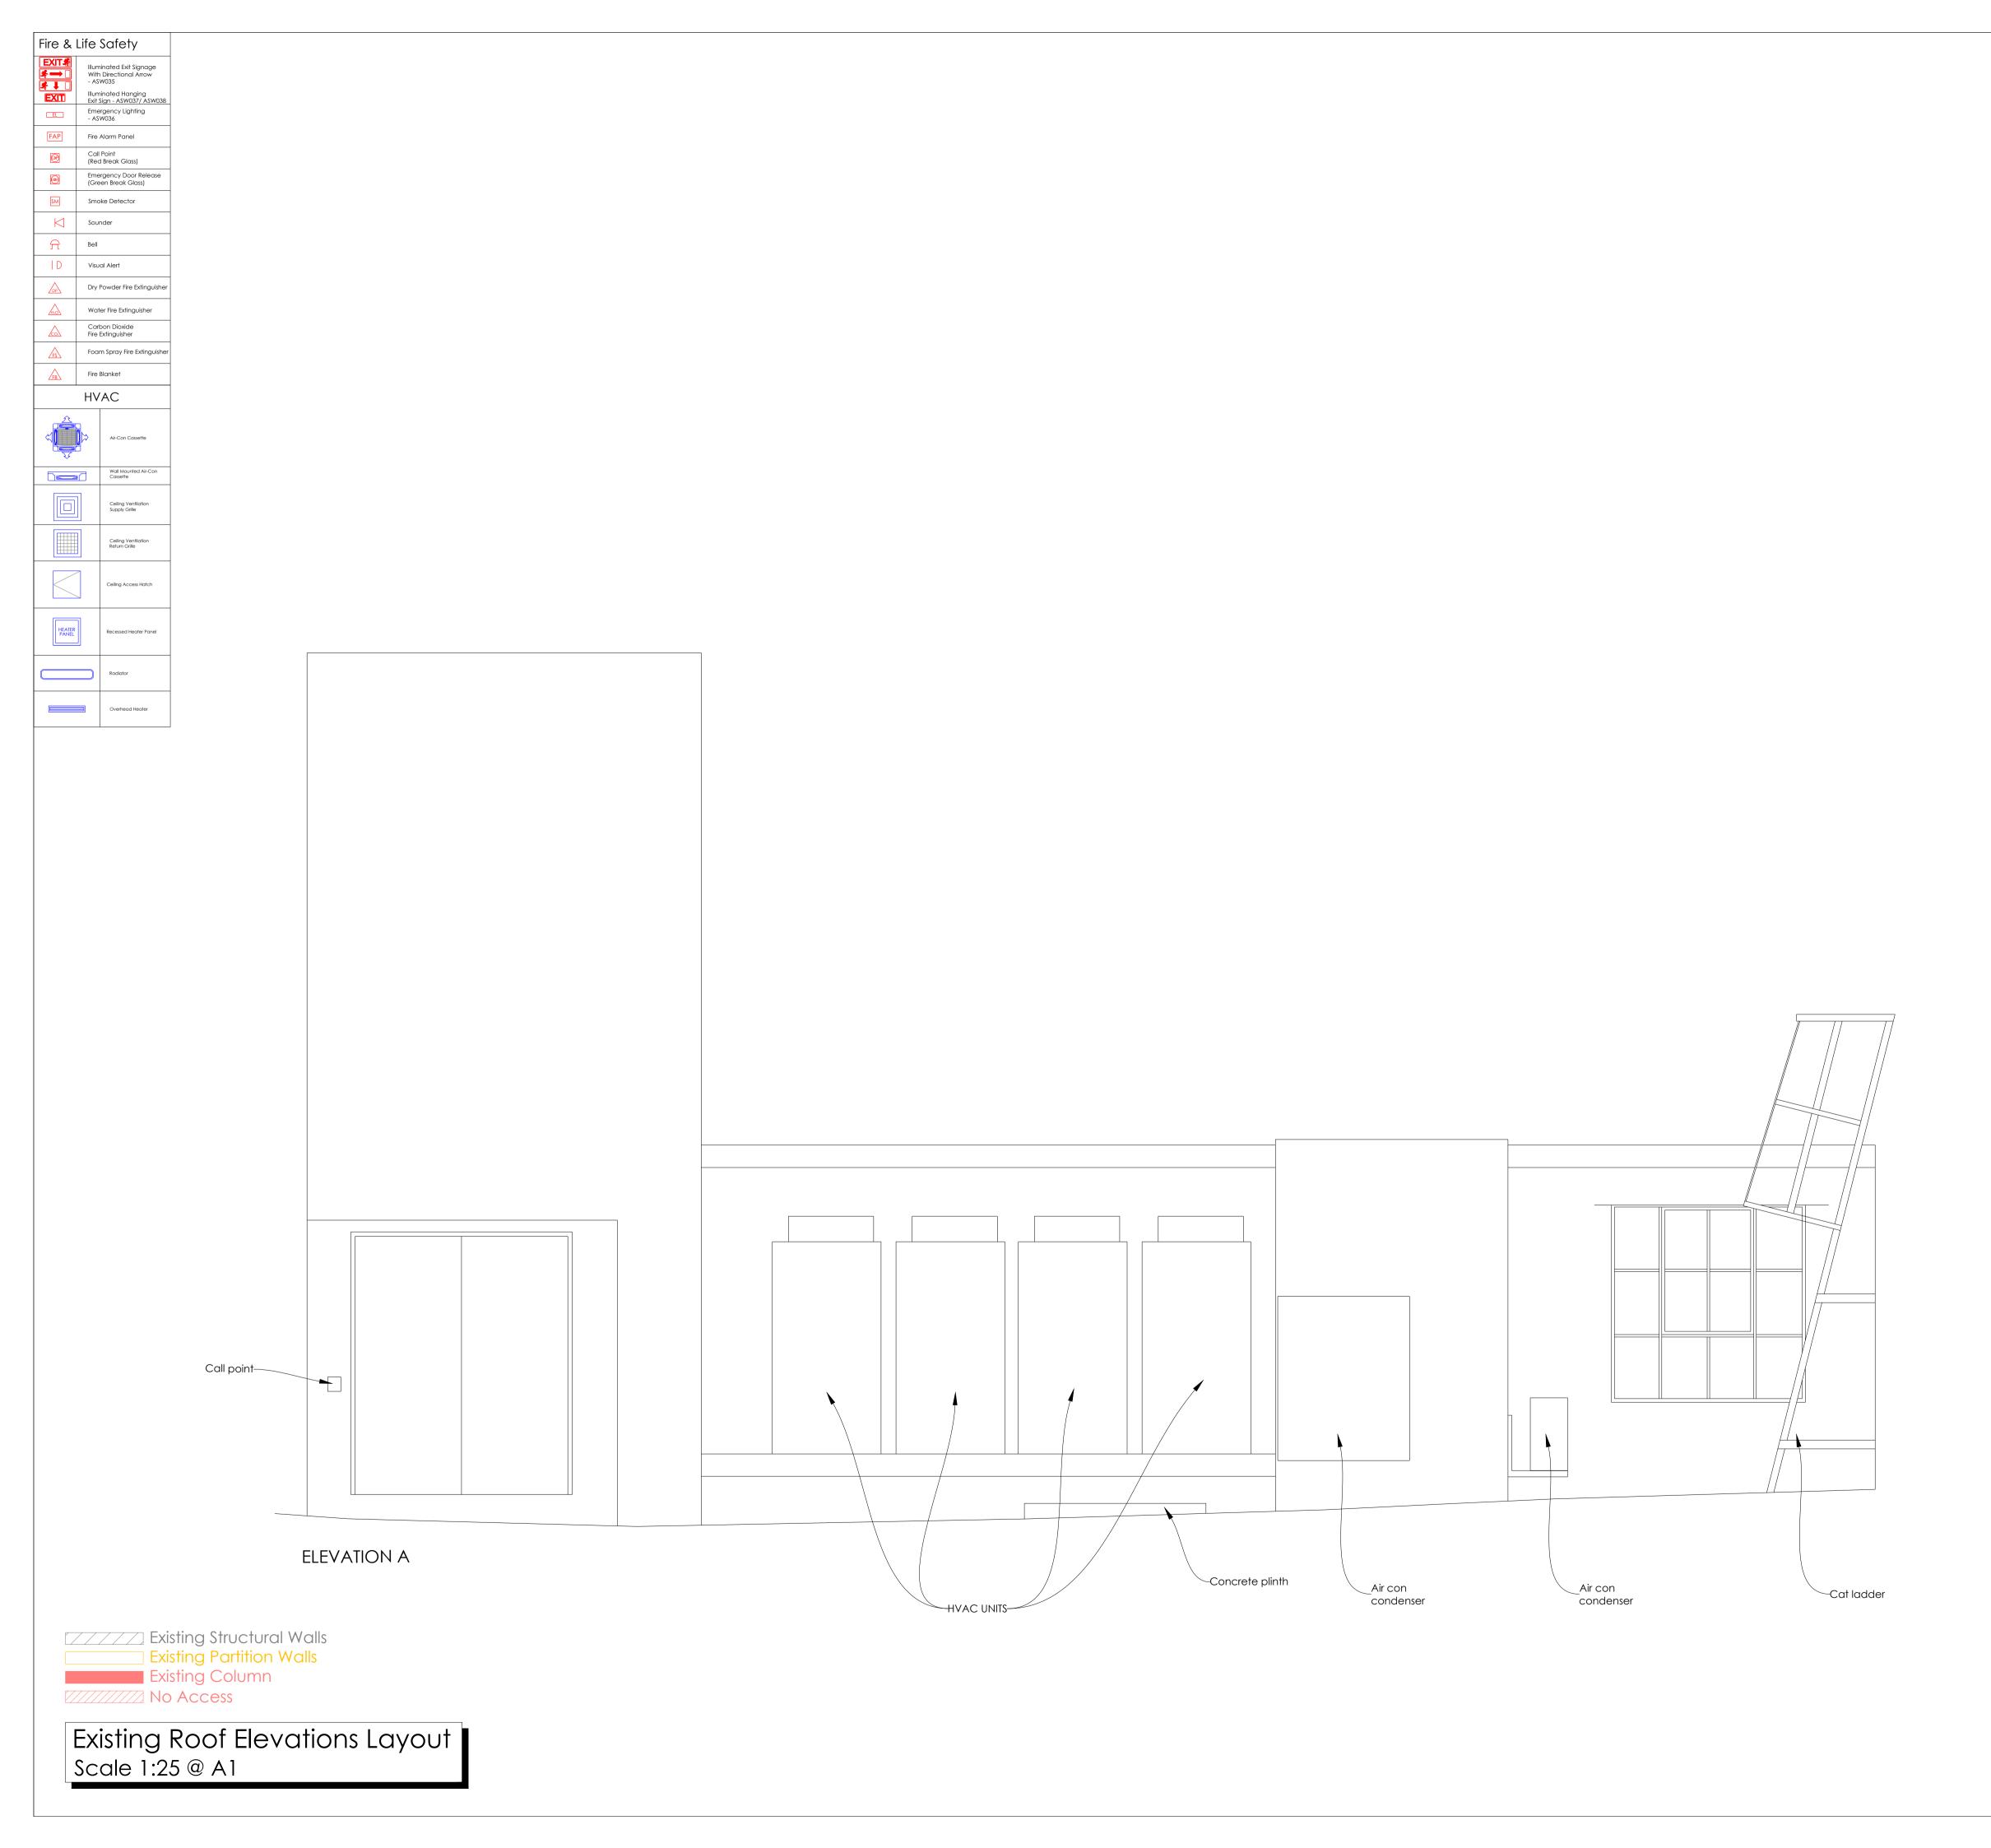

|                      | IMPORTANT NOTE                                                                                                                                                                                              |
|----------------------|-------------------------------------------------------------------------------------------------------------------------------------------------------------------------------------------------------------|
|                      | THE CONTRACTOR MUST VERIFY ALL DIMENSIONS & LEVELS     ON SITE BEFORE ANY WORKS ARE UNDERTAKEN OR THE                                                                                                       |
|                      | MANUFACTURE OF SITE COMPONENTS, DISCREPANCIES ARE<br>TO BE REPORTED TO THE PROJECT ARCHITECT/DESIGNER FOR<br>CLARIFICATION.                                                                                 |
|                      | <ul> <li>THIS DRAWING IS NOT TO BE SCALED.</li> <li>DIMENSIONS ARE IN MILLIMETRES UNLESS OTHERWISE STATED.</li> <li>COPYRIGHT OF THIS DRAWING BELONGS SOLELY TO RETAIL<br/>DESIGN SOLUTIONS LTD.</li> </ul> |
|                      | SURVEY LIMITATIONS                                                                                                                                                                                          |
|                      | <ul> <li>PARTS OF THE BUILDING MAY HAVE BEEN INACCESSIBLE AT<br/>THE TIME OF THE SURVEY. THESE AREAS HAVE BEEN CLEARLY<br/>MARKED ON THE DRAWINGS. A STRIP OUT SURVEY IS</li> </ul>                         |
|                      | <ul> <li>RECOMMENDED FOR THESE AREAS TO VERIFY DETAILS.</li> <li>RETAIL DESIGN SOLUTIONS DO NOT CARRY OUT INTRUSIVE<br/>SURVEYS. AREAS COVERED BY BOXING OUT CANNOT BE</li> </ul>                           |
|                      | CONFIRMED UNTIL MAIN CONTRACTOR EXPOSES THESE<br>AREAS.                                                                                                                                                     |
|                      |                                                                                                                                                                                                             |
|                      |                                                                                                                                                                                                             |
|                      |                                                                                                                                                                                                             |
|                      |                                                                                                                                                                                                             |
|                      |                                                                                                                                                                                                             |
|                      |                                                                                                                                                                                                             |
|                      |                                                                                                                                                                                                             |
|                      |                                                                                                                                                                                                             |
|                      |                                                                                                                                                                                                             |
|                      |                                                                                                                                                                                                             |
|                      |                                                                                                                                                                                                             |
|                      |                                                                                                                                                                                                             |
|                      |                                                                                                                                                                                                             |
|                      |                                                                                                                                                                                                             |
|                      |                                                                                                                                                                                                             |
|                      |                                                                                                                                                                                                             |
|                      |                                                                                                                                                                                                             |
|                      |                                                                                                                                                                                                             |
|                      |                                                                                                                                                                                                             |
|                      |                                                                                                                                                                                                             |
|                      |                                                                                                                                                                                                             |
|                      |                                                                                                                                                                                                             |
|                      |                                                                                                                                                                                                             |
|                      |                                                                                                                                                                                                             |
|                      |                                                                                                                                                                                                             |
|                      |                                                                                                                                                                                                             |
|                      |                                                                                                                                                                                                             |
|                      |                                                                                                                                                                                                             |
|                      |                                                                                                                                                                                                             |
|                      |                                                                                                                                                                                                             |
|                      |                                                                                                                                                                                                             |
|                      |                                                                                                                                                                                                             |
|                      |                                                                                                                                                                                                             |
|                      |                                                                                                                                                                                                             |
|                      |                                                                                                                                                                                                             |
|                      |                                                                                                                                                                                                             |
|                      |                                                                                                                                                                                                             |
|                      |                                                                                                                                                                                                             |
|                      |                                                                                                                                                                                                             |
|                      |                                                                                                                                                                                                             |
|                      |                                                                                                                                                                                                             |
| -Cat ladder          |                                                                                                                                                                                                             |
|                      |                                                                                                                                                                                                             |
|                      |                                                                                                                                                                                                             |
|                      |                                                                                                                                                                                                             |
|                      |                                                                                                                                                                                                             |
| ELEVATION B          |                                                                                                                                                                                                             |
|                      | DRAWING TITLE<br>EXISTING ROOF ELEVATION                                                                                                                                                                    |
| Airoca               | DRAWING NAME         REVISION           Sigma-Torrington Place-Existing         -           SCALE         DATE         DRAWN BY         CHECKED BY                                                          |
| Air con<br>condenser | A1 - AS SHOWN 12.12.2018 RDS BF PROJECT ADDRESS                                                                                                                                                             |
|                      | SECOND FLOOR, BLOCK B<br>THE HEALS BUILDING                                                                                                                                                                 |
|                      | TOTTENHAM COURT ROAD<br>LONDON<br>W1                                                                                                                                                                        |
|                      | STATUS                                                                                                                                                                                                      |
|                      | ΗX                                                                                                                                                                                                          |
|                      |                                                                                                                                                                                                             |
|                      | The Mill Store,<br>Foundry Lone, Earls Coine<br>Colchester<br>Essex<br>Co6 23B                                                                                                                              |
|                      | Tel: 01787 224878<br>E-mail: info@retaildesignsolutions.com<br>Web: www.retaildesignsolutions.com                                                                                                           |