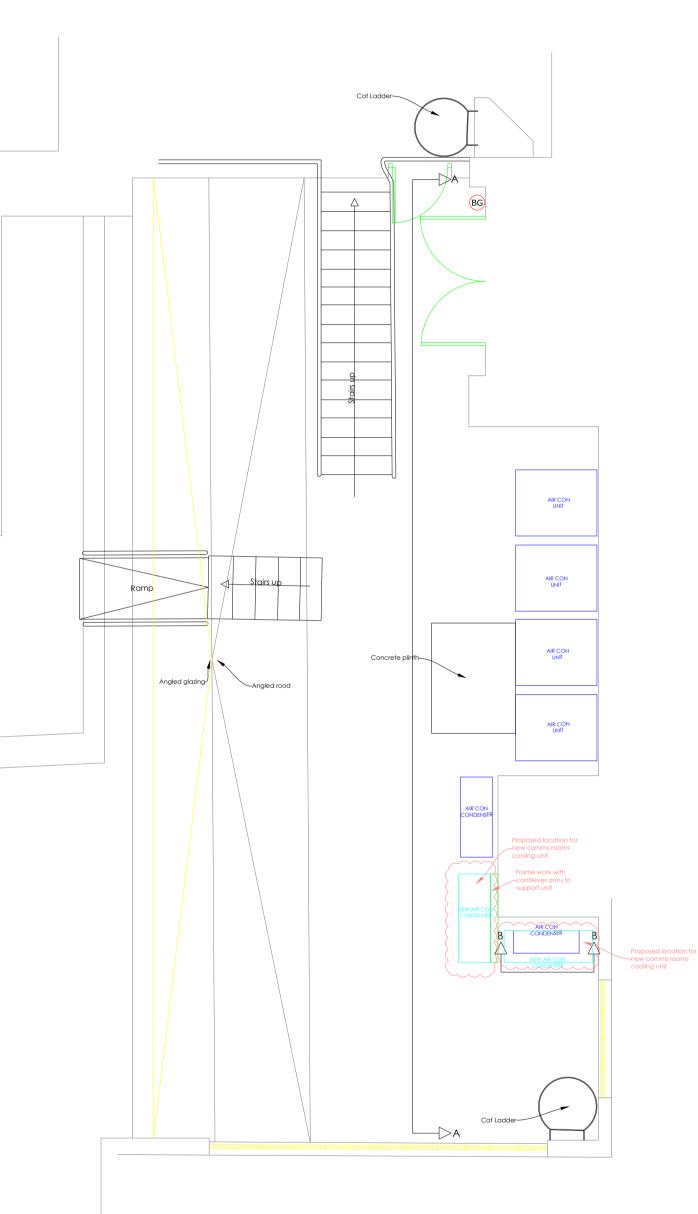

|                                                    |                                                                                                                     | IMPORTANT NOTE:                         |  |  |  |  |  |  |
|----------------------------------------------------|---------------------------------------------------------------------------------------------------------------------|-----------------------------------------|--|--|--|--|--|--|
|                                                    | Illuminated Exit Signage<br>With Directional Arrow<br>- ASW035<br>Illuminated Hanging<br>Exit Sign - ASW037/ ASW038 |                                         |  |  |  |  |  |  |
| EL                                                 | Exit Sign - ASW037/ ASW038<br>Emergency Lighting<br>- ASW036                                                        | Installation of two new air condensers. |  |  |  |  |  |  |
| FAP                                                | Fire Alarm Panel<br>Call Point<br>(Red Break Glass)                                                                 |                                         |  |  |  |  |  |  |
|                                                    | Emergency Door Release<br>(Green Break Glass)                                                                       |                                         |  |  |  |  |  |  |
| SM<br>K                                            | Smoke Detector<br>Sounder                                                                                           |                                         |  |  |  |  |  |  |
| R<br>ID                                            | Bell<br>Visual Alert                                                                                                |                                         |  |  |  |  |  |  |
|                                                    | Dry Powder Fire Extinguisher                                                                                        |                                         |  |  |  |  |  |  |
|                                                    | Water Fire Extinguisher<br>Carbon Dioxide<br>Fire Extinguisher                                                      |                                         |  |  |  |  |  |  |
| FS                                                 | Foam Spray Fire Extinguisher                                                                                        |                                         |  |  |  |  |  |  |
| FB                                                 | Fire Blanket                                                                                                        |                                         |  |  |  |  |  |  |
|                                                    | Air-Con Cassette                                                                                                    |                                         |  |  |  |  |  |  |
|                                                    | Wall Mounted Air-Con<br>Cassette                                                                                    |                                         |  |  |  |  |  |  |
|                                                    | Ceiling Ventilation<br>Supply Grille                                                                                |                                         |  |  |  |  |  |  |
|                                                    | Ceiling Ventilation<br>Return Grille                                                                                |                                         |  |  |  |  |  |  |
|                                                    | Ceiling Access Hatch                                                                                                |                                         |  |  |  |  |  |  |
|                                                    | ן<br>ח                                                                                                              |                                         |  |  |  |  |  |  |
| HEATER<br>PANEL                                    | Recessed Heater Panel                                                                                               |                                         |  |  |  |  |  |  |
|                                                    | Radiator                                                                                                            |                                         |  |  |  |  |  |  |
|                                                    | Overhead Heater                                                                                                     |                                         |  |  |  |  |  |  |
|                                                    |                                                                                                                     |                                         |  |  |  |  |  |  |
|                                                    |                                                                                                                     |                                         |  |  |  |  |  |  |
|                                                    |                                                                                                                     |                                         |  |  |  |  |  |  |
|                                                    |                                                                                                                     |                                         |  |  |  |  |  |  |
|                                                    |                                                                                                                     |                                         |  |  |  |  |  |  |
|                                                    |                                                                                                                     |                                         |  |  |  |  |  |  |
|                                                    |                                                                                                                     |                                         |  |  |  |  |  |  |
|                                                    |                                                                                                                     |                                         |  |  |  |  |  |  |
|                                                    |                                                                                                                     |                                         |  |  |  |  |  |  |
|                                                    |                                                                                                                     |                                         |  |  |  |  |  |  |
|                                                    |                                                                                                                     |                                         |  |  |  |  |  |  |
|                                                    |                                                                                                                     |                                         |  |  |  |  |  |  |
|                                                    |                                                                                                                     |                                         |  |  |  |  |  |  |
|                                                    |                                                                                                                     |                                         |  |  |  |  |  |  |
|                                                    |                                                                                                                     |                                         |  |  |  |  |  |  |
|                                                    |                                                                                                                     |                                         |  |  |  |  |  |  |
|                                                    |                                                                                                                     |                                         |  |  |  |  |  |  |
|                                                    |                                                                                                                     |                                         |  |  |  |  |  |  |
|                                                    |                                                                                                                     |                                         |  |  |  |  |  |  |
|                                                    |                                                                                                                     |                                         |  |  |  |  |  |  |
|                                                    |                                                                                                                     |                                         |  |  |  |  |  |  |
|                                                    |                                                                                                                     |                                         |  |  |  |  |  |  |
|                                                    |                                                                                                                     |                                         |  |  |  |  |  |  |
|                                                    |                                                                                                                     |                                         |  |  |  |  |  |  |
|                                                    |                                                                                                                     |                                         |  |  |  |  |  |  |
| Existing Structural Walls Existing Partition Walls |                                                                                                                     |                                         |  |  |  |  |  |  |
|                                                    | Exi                                                                                                                 | sting Column                            |  |  |  |  |  |  |
|                                                    |                                                                                                                     |                                         |  |  |  |  |  |  |

Proposed Roof GA Layout Scale 1:50 @ A1

| Total | Gross Area - |
|-------|--------------|
| Roof  | 41.6 sqm     |
|       | 447.8 sqft   |

- THE CONTRACTOR MUST VERIFY ALL DIMENSIONS & LEVELS ON SITE BEFORE ANY WORKS ARE UNDERTAKEN OR THE MANUFACTURE OF SITE COMPONENTS, DISCREPANCIES ARE TO BE REPORTED TO THE PROJECT ARCHITECT/DESIGNER FOR CLARIFICATION.
   THIS DRAWING IS NOT TO BE SCALED.
   DIMENSIONS ARE IN MILLIMETRES UNLESS OTHERWISE STATED.
   COPYRIGHT OF THIS DRAWING BELONGS SOLELY TO RETAIL DESIGN SOLUTIONS LTD.
- SURVEY LIMITATIONS
- PARTS OF THE BUILDING MAY HAVE BEEN INACCESSIBLE AT THE TIME OF THE SURVEY. THESE AREAS HAVE BEEN CLEARLY MARKED ON THE DRAWINGS. A STRIP OUT SURVEY IS RECOMMENDED FOR THESE AREAS TO VERIFY DETAILS.
  RETAIL DESIGN SOLUTIONS DO NOT CARRY OUT INTRUSIVE SURVEYS. AREAS COVERED BY BOXING OUT CANNOT BE CONFIRMED UNTIL MAIN CONTRACTOR EXPOSES THESE AREAS.

| DRAWING TITLE<br>PROPOSED ROOF GA                                                                                                                                               |                                                 |                  |                  |  |  |  |
|---------------------------------------------------------------------------------------------------------------------------------------------------------------------------------|-------------------------------------------------|------------------|------------------|--|--|--|
| DRAWING NAME<br>Sigma-Torrington                                                                                                                                                | DRAWING NAME<br>Sigma-Torrington Place-Existing |                  |                  |  |  |  |
| scale<br>A1 - AS SHOWN                                                                                                                                                          | DATE<br>12.12.2018                              | drawn by<br>RDS  | CHECKED BY<br>BF |  |  |  |
| PROJECT ADDRESS                                                                                                                                                                 |                                                 |                  |                  |  |  |  |
| SECOND FLOOR, BLOCK B<br>THE HEALS BUILDING<br>TOTTENHAM COURT ROAD<br>LONDON<br>W1                                                                                             |                                                 |                  |                  |  |  |  |
| STATUS                                                                                                                                                                          |                                                 | 1                |                  |  |  |  |
| The Mill Store,<br>Foundry Lane, Earls Colne<br>Colchester<br>Essex<br>Cod 258<br>Tel: 01787 224878<br>E-moil: info@retaildesignsolutions.c<br>Web: www.retaildesignsolutions.c | com<br>om Retail Desi                           | gn Solutions (Cc | Dinsultancy) Ltd |  |  |  |