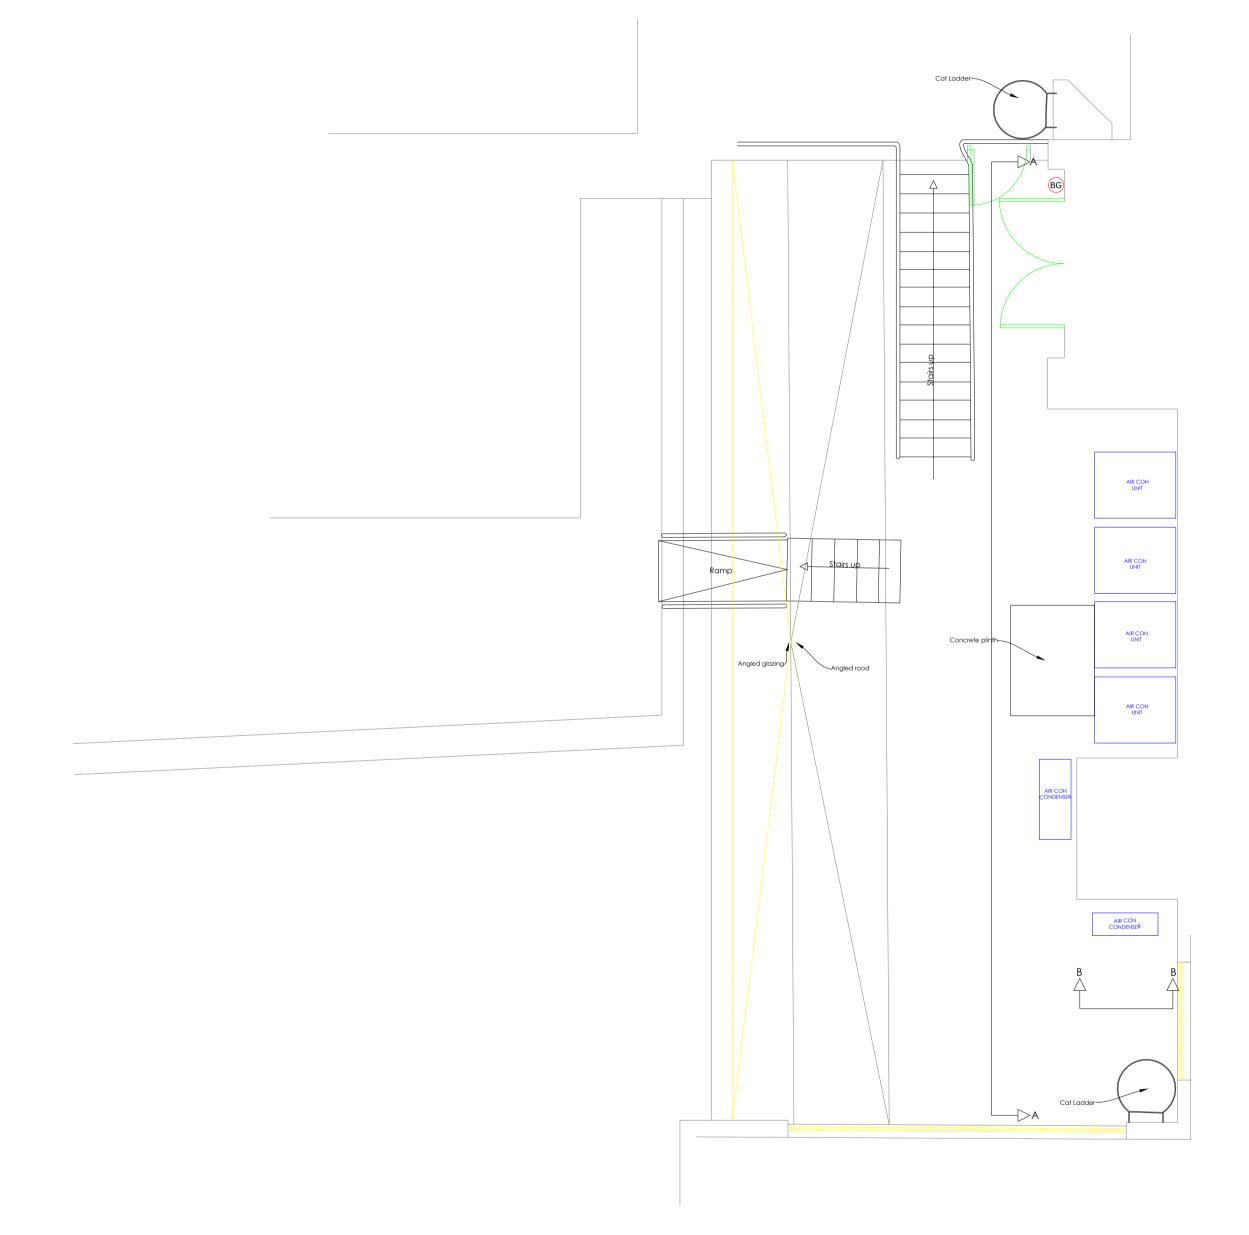

Total Gross Area -Roof 41.6 sqm 447.8 sqft

THE CONTRACTOR MUST VERIFY ALL DIMENSIONS & LEVELS ON SITE BEFORE ANY WORKS ARE UNDERTAKEN OR THE MANUFACTURE OF SITE COMPONENTS, DISCREPANCIES ARE TO BE REPORTED TO THE PROJECT ARCHITECT/DESIGNER FOR CLARIFICATION.

Existing Roof GA Layout Scale 1:50 @ A1