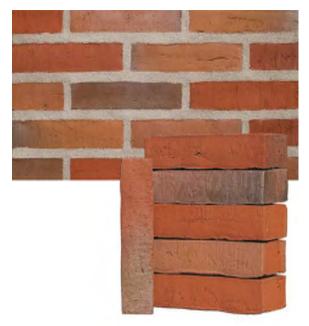

## UK634 - Hurstwood Multi

|                             | 1                                                                                                                                                                          |
|-----------------------------|----------------------------------------------------------------------------------------------------------------------------------------------------------------------------|
| Brick Type / Category       | HD1, Clay Masonry Unit                                                                                                                                                     |
| Dimensions                  | 215 x 102.5 x 65mm                                                                                                                                                         |
| Tolerance                   | T2, Length +/- 4mm, Width +/- 3mm, Height +/- 2mm                                                                                                                          |
| Gross Density               | 1.740=1.830 kg/m3                                                                                                                                                          |
| Tolerance                   | D2, Minimum Value +/- 5%                                                                                                                                                   |
| Compressive Strength        | 25/Nmm2                                                                                                                                                                    |
| Freeze /thaw resistance     | F2                                                                                                                                                                         |
| Geometry                    | Group 1 in accordance with EN1996-1-1                                                                                                                                      |
| Bond Strength               | 0,15 N/mm2 (table value, EN 998-2, annex C)                                                                                                                                |
| Active soluble salt content | S2                                                                                                                                                                         |
| Fire resistance             | A1                                                                                                                                                                         |
| Water absorption            | 7-9 weight %                                                                                                                                                               |
| Initial rate of absorption  | 1,7-2,4 kg/m2                                                                                                                                                              |
| Acid washing                | Normal / See guidelines                                                                                                                                                    |
| Mortar selection            | The type of mortar is chosen on the basis of characteristics of strength and durability in accordance with static impacts and exposure class                               |
| Area of application         | External brickwork                                                                                                                                                         |
| Note                        | Brick is a natural material and variations can thus occur in terms of colour and structure. Therefore please see samples or reference buildings with products in question. |
|                             |                                                                                                                                                                            |