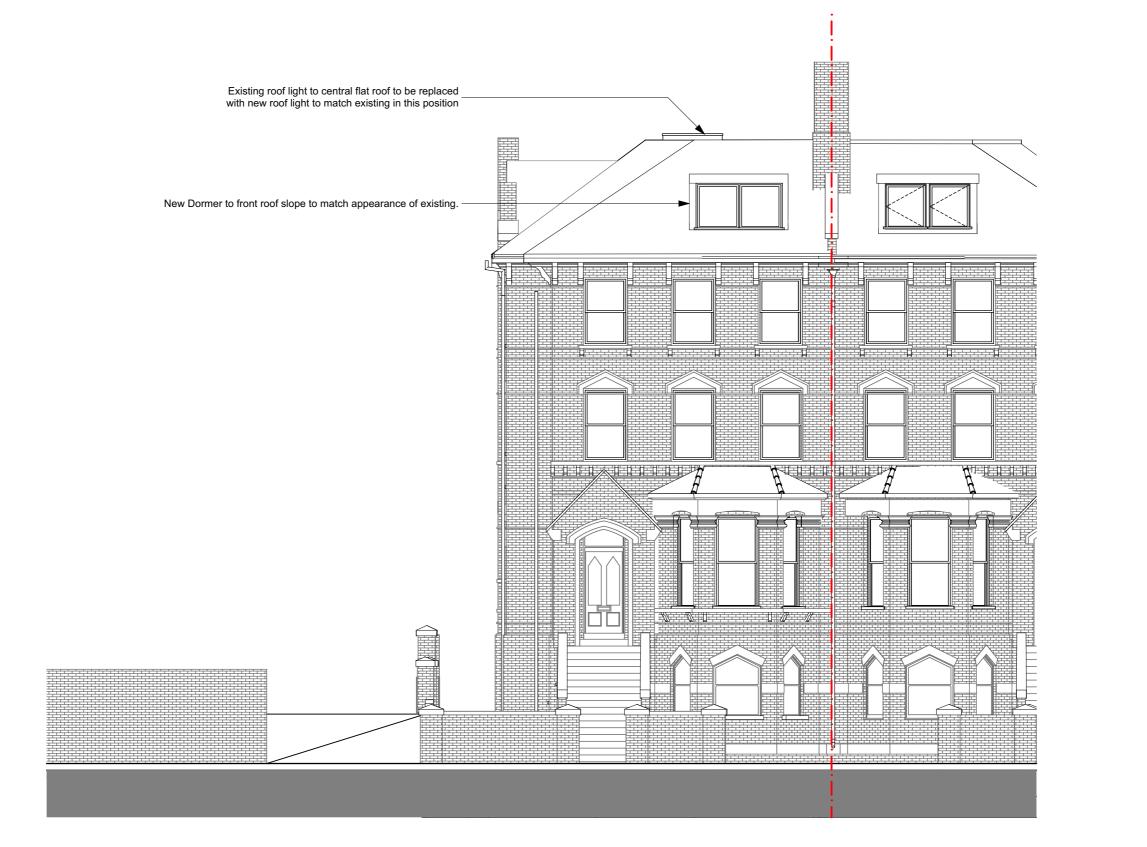

Job Number

1807 Drawn by - LN

| PLANNING - Proposed                               | Created 27.09.18 | Drawing Name | Front Elevation |
|---------------------------------------------------|------------------|--------------|-----------------|
| Drawing Scale                                     | Issue Date       | Layout ID    | Revision        |
| 1:100 at A3                                       | 05.12.18         | P2.0         | В               |
| Do not scale from this drawing. If in doubt, ask. |                  |              |                 |

Rev B: Existing roof light has been surveyed and revised drawing shows the correct position and size of this roof light. The proposal is to remove and replace this roof light with a new roof light to match the existing size and appearance.