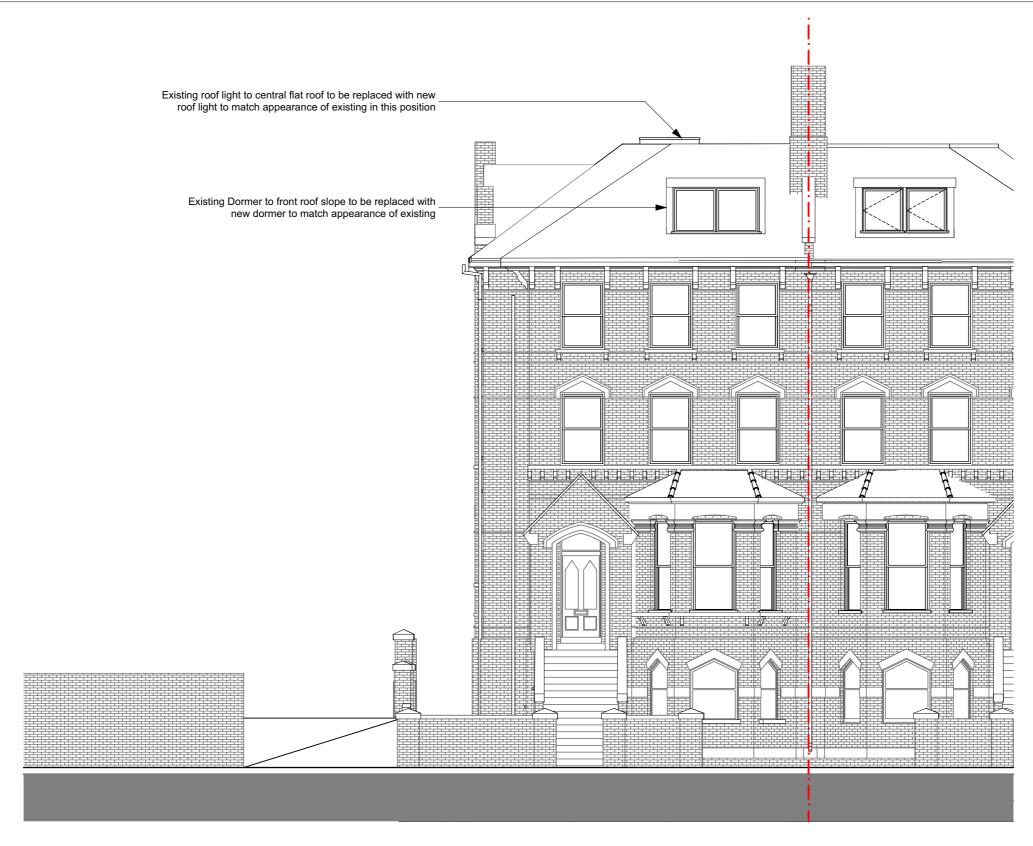

General Note: Remove and replace roof tiles to match existing. Remove and replace dormers and reclad in lead to match existing.

**Rev B:** Existing roof light has been surveyed and revised drawing shows the correct position and size of this roof light. The proposal is to remove and replace this roof light with a new roof light to match the existing size and appearance.