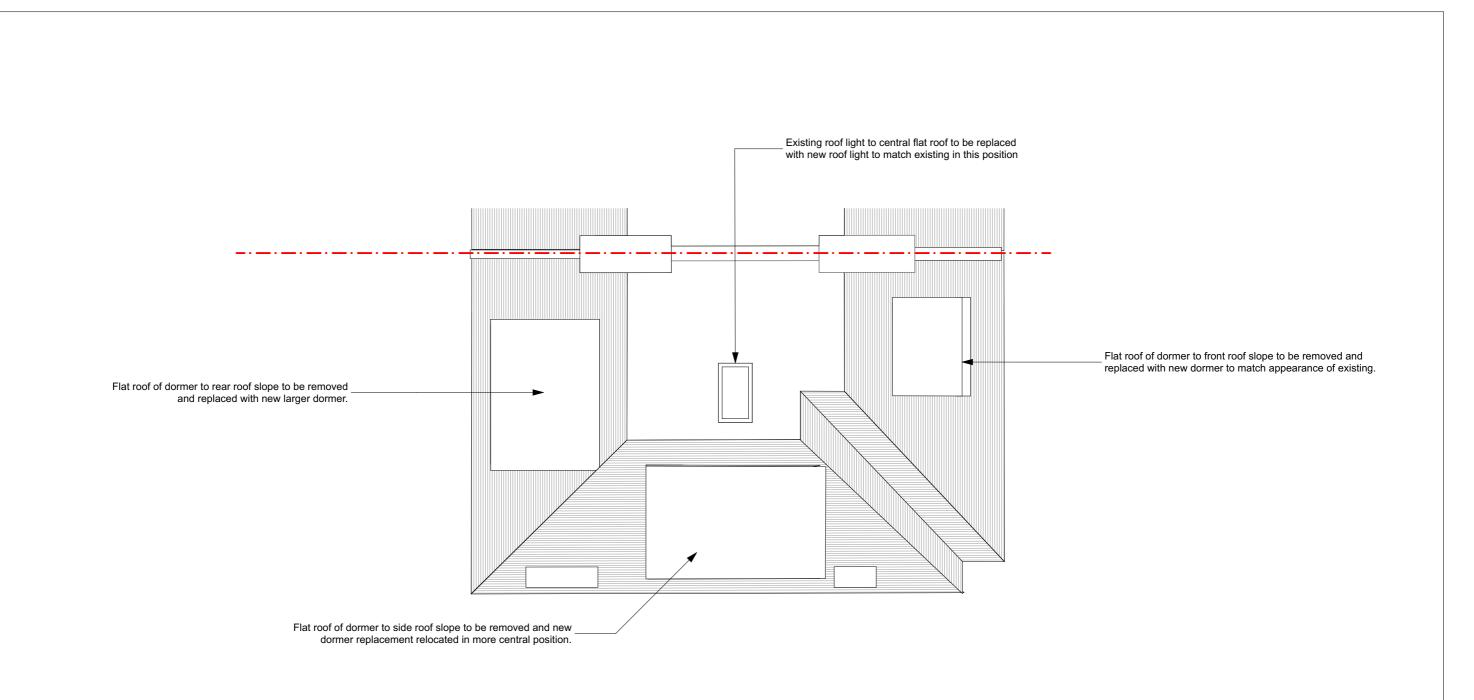

Revision Notes

General Note: Existing roof to be removed, new structure to be installed and replaced to match appearance of existing.

**Rev B:** Existing roof light has been surveyed and revised drawing shows the correct position and size of this roof light. The proposal is to remove and replace this roof light with a new roof light to match the existing size and appearance.