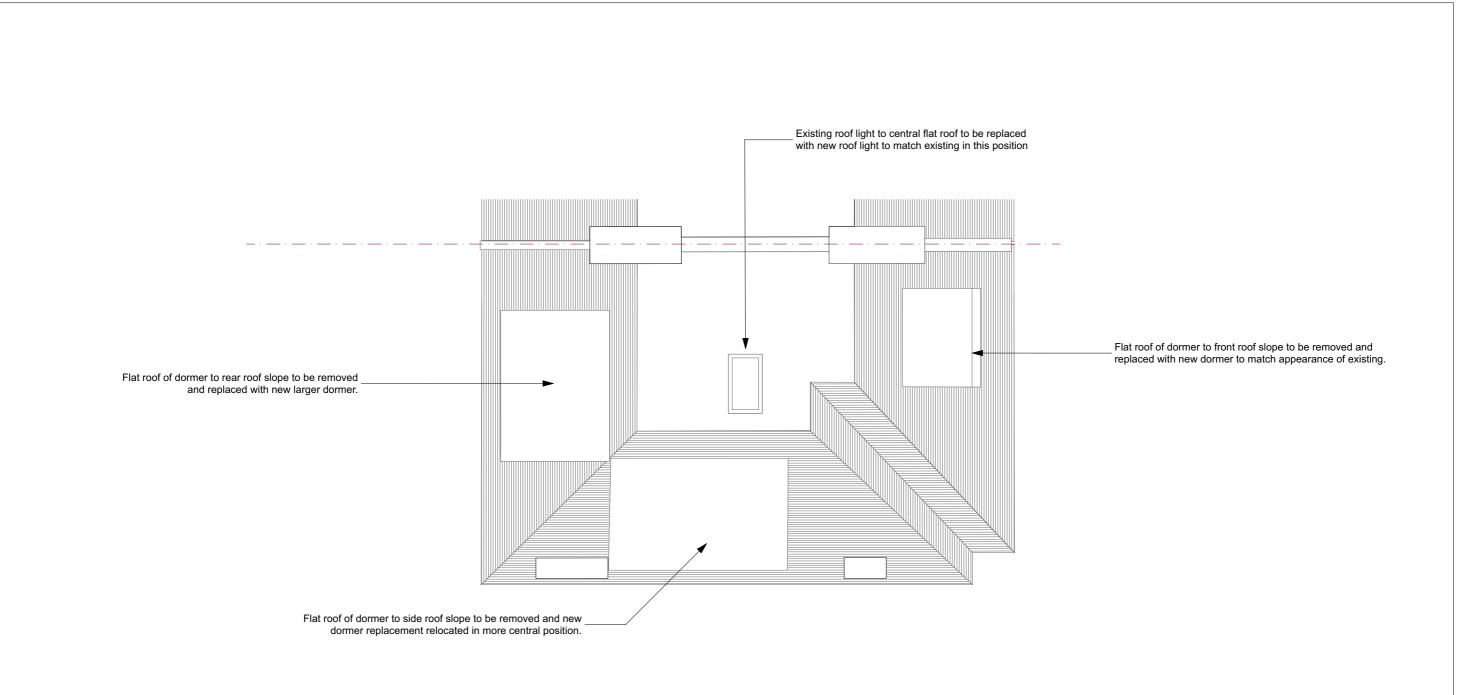

Revision Notes

General Note: Existing roof to be removed, new structure to be installed and replaced to match appearance of existing.

**Rev B:** Existing roof light has been surveyed and revised drawing shows the correct position and size of this roof light. The proposal is to remove and replace this roof light with a new roof light to match the existing size and appearance.