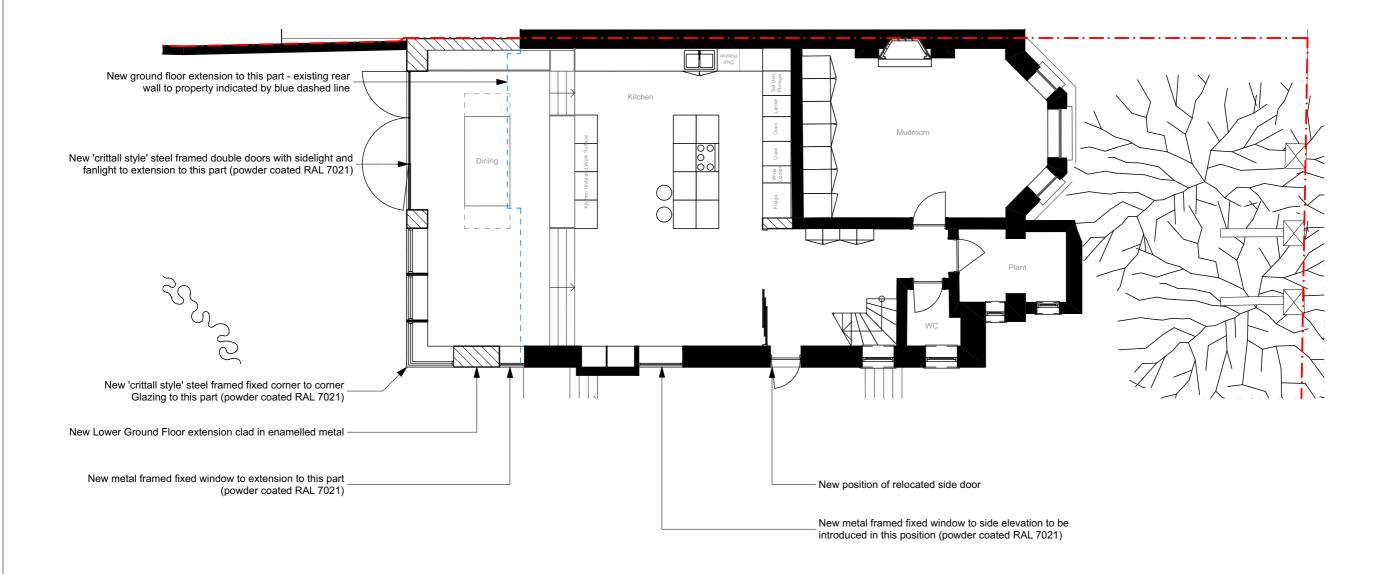

Revision Notes

**Rev B.** Proposed oriel windows at Ground Floor removed - new metal framed fixed glazing in same positions.

Rev C. Proposed door to terrace reduced in width to fit into existing window opening. Juliet

Balcony added to double doors in existing position at Ground Floor level. Extra information on materials used added in annotations.