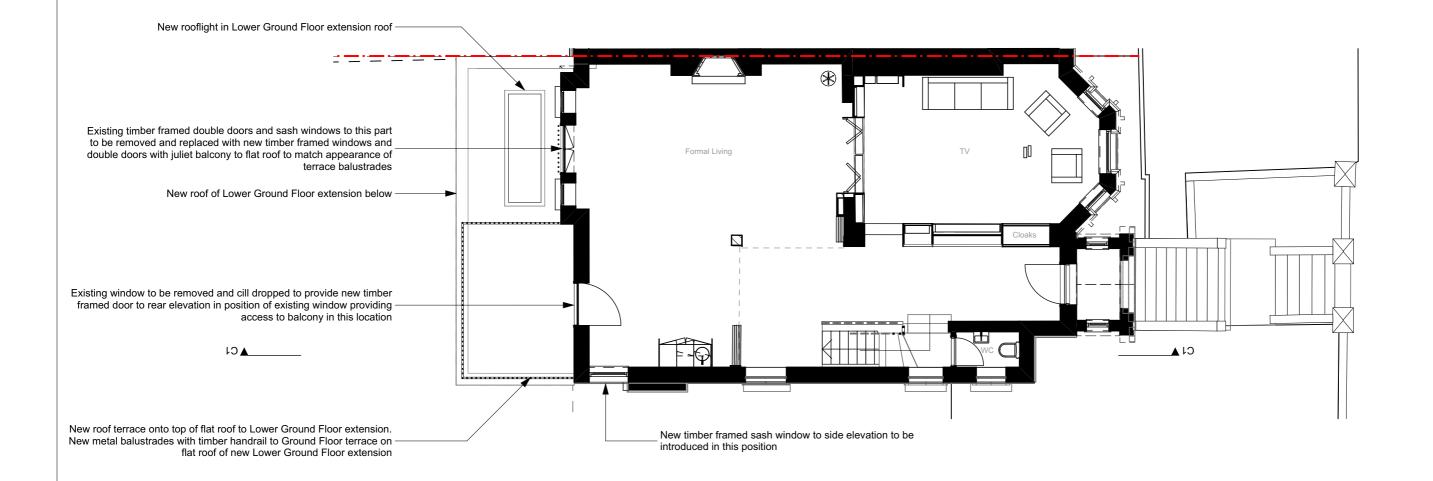

**Rev B.** Proposed oriel windows at Ground Floor removed - new metal framed fixed glazing in same positions.

**Rev C.** Proposed door to terrace reduced in width to fit into existing window opening. Juliet Balcony added to double doors in existing position at Ground Floor level. Extra information on materials used added in annotations.

**Rev D.** New window in side wall at Ground Floor changed to timber sash. Doors and windows to rear elevation at Ground Floor to be timber.