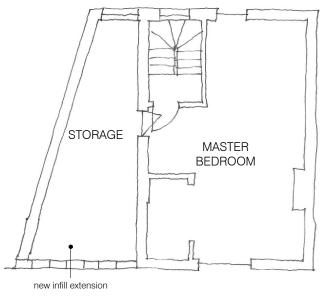

DO NOT SCALE FROM THE DRAWINGS.

 $02 \ {\textstyle \frac{\text{PROPOSED GROUND FLOOR PLAN (AS EXISTING)}}{\text{scale 1:100}}}$ 

05 PROPOSED THIRD FLOOR PLAN scale 1:100

 $06 \; \tfrac{PROPOSED \; FOURTH \; FLOOR \; PLAN}{scale \; 1:100}$ 