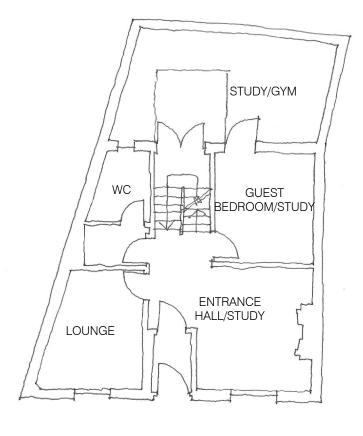

DO NOT SCALE FROM THE DRAWINGS.

 $02 \ {\textstyle \frac{\text{PROPOSED GROUND FLOOR PLAN (AS EXISTING)}}{\text{scale 1:100}}}$ 

05 PROPOSED THIRD FLOOR PLAN scale 1:100

 $06 \; \tfrac{PROPOSED \; FOURTH \; FLOOR \; PLAN}{scale \; 1:100}$ 