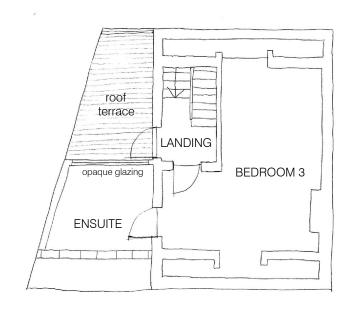

 $07 \; \tfrac{PROPOSED \; ROOF \; PLAN}{\text{scale 1:100}}$ 

10m

project 33 INVERNESS STREET, NW1 7HB

status / number PLANNING / 438-102-P 1:100 @ A3

**BRIAN O'REILLY ARCHITECTS** 

31 Oval Road, London, NW1 7EA +44 (0)20 7267 1184 www.brianoreillyarchitects.com mail@brianoreillyarchitects.com drawing PROPOSED PLANS