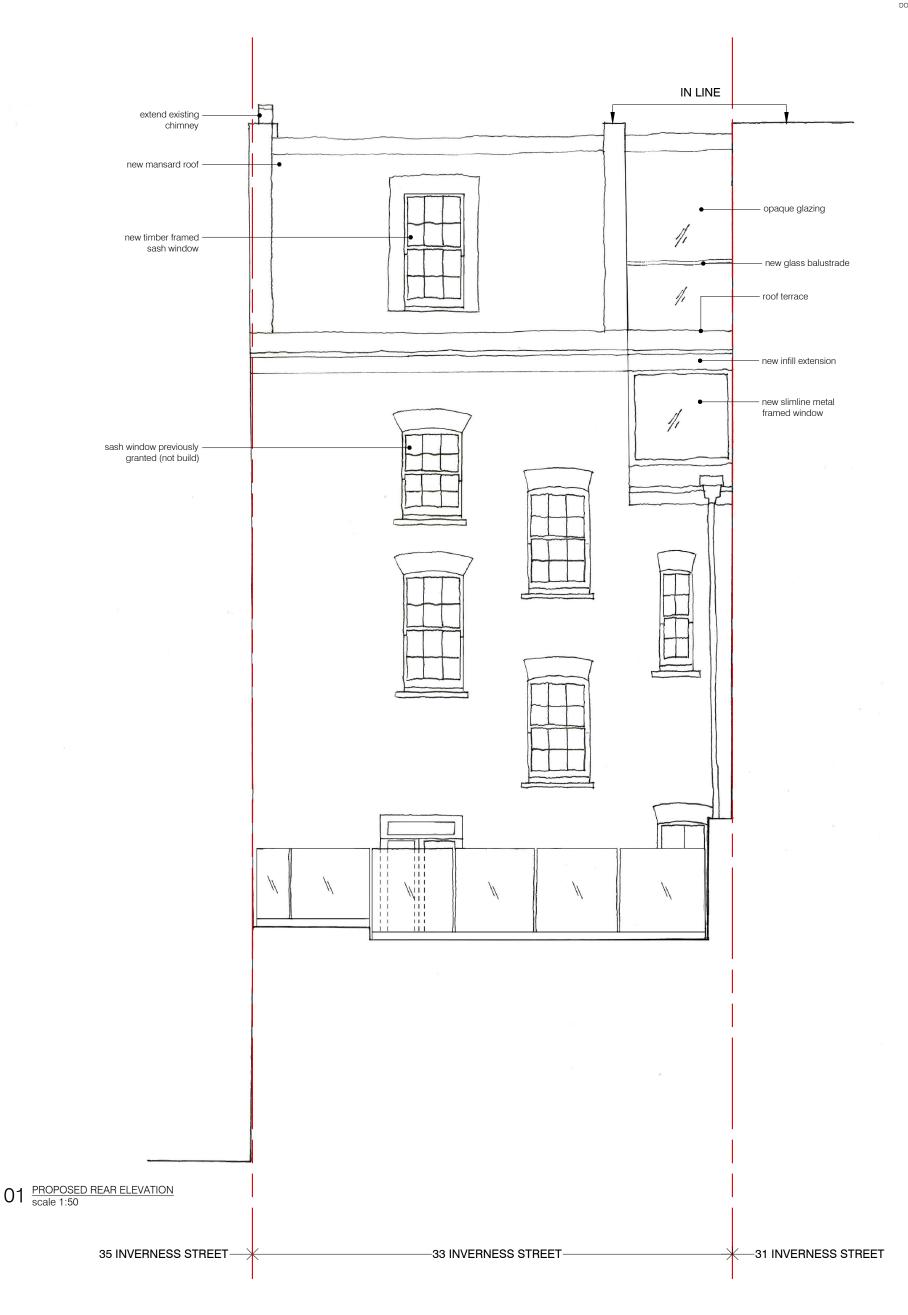

DO NOT SCALE FROM THE DRAWINGS.

 $02 \ {\textstyle \frac{\text{PROPOSED GROUND FLOOR PLAN (AS EXISTING)}}{\text{scale 1:100}}}$ 

05 PROPOSED THIRD FLOOR PLAN scale 1:100

 $06 \; \tfrac{PROPOSED \; FOURTH \; FLOOR \; PLAN}{scale \; 1:100}$ 

 $07 \; \tfrac{PROPOSED \; ROOF \; PLAN}{\text{scale 1:100}}$ 

10m

project 33 INVERNESS STREET, NW1 7HB

status / number PLANNING / 438-102-P 1:100 @ A3

**BRIAN O'REILLY ARCHITECTS** 

31 Oval Road, London, NW1 7EA +44 (0)20 7267 1184 www.brianoreillyarchitects.com mail@brianoreillyarchitects.com drawing PROPOSED PLANS