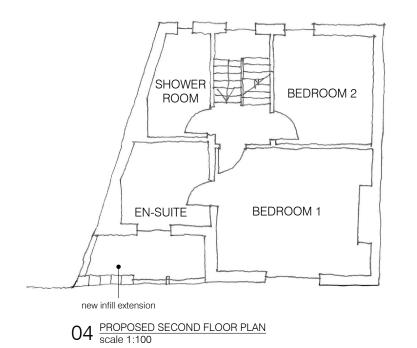

DO NOT SCALE FROM THE DRAWINGS.

 $02 \ {\textstyle \frac{\text{PROPOSED GROUND FLOOR PLAN (AS EXISTING)}}{\text{scale 1:100}}}$ 

05 PROPOSED THIRD FLOOR PLAN scale 1:100

 $06 \; \tfrac{PROPOSED \; FOURTH \; FLOOR \; PLAN}{scale \; 1:100}$ 