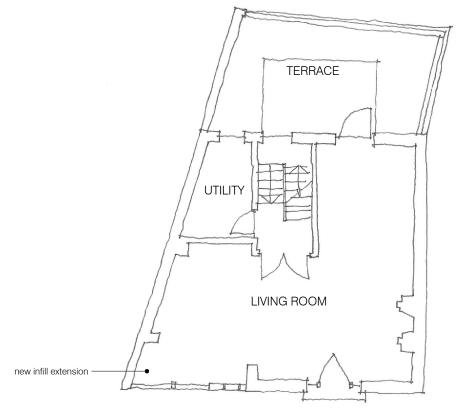

DO NOT SCALE FROM THE DRAWINGS.

 $02 \ {\textstyle \frac{\text{PROPOSED GROUND FLOOR PLAN (AS EXISTING)}}{\text{scale 1:100}}}$ 

05 PROPOSED THIRD FLOOR PLAN scale 1:100

 $06 \; \tfrac{PROPOSED \; FOURTH \; FLOOR \; PLAN}{scale \; 1:100}$ 