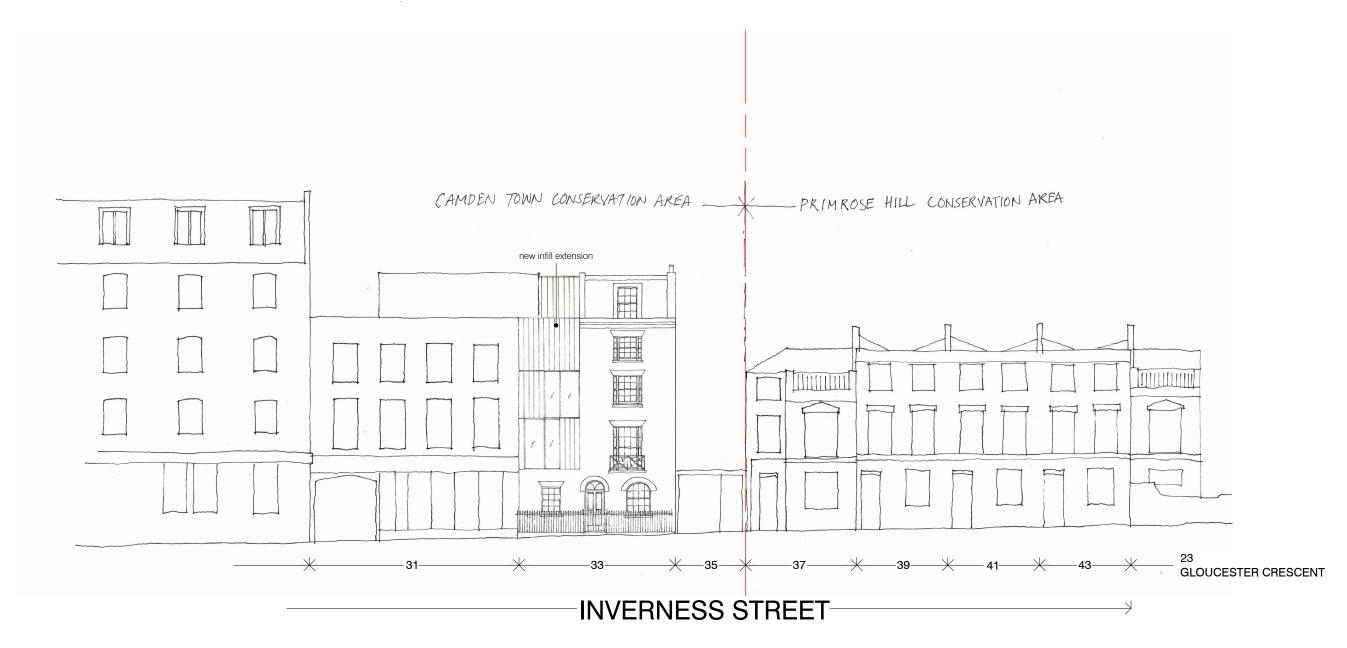

date 15.06.2017

DO NOT SCALE FROM THE DRAWINGS.

01 PROPOSED INVERNESS STREET ELEVATION scale 1:200

20m 4 8

project 33 INVERNESS STREET, NW1 7HB status / number PLANNING / 438-203-P 1:200 @ A3

**BRIAN O'REILLY ARCHITECTS** 

31 Oval Road, London, NW1 7EA +44 (0)20 7267 1184 www.brianoreillyarchitects.com mail@brianoreillyarchitects.com drawing STREET ELEVATION

date PROPOSED INVERNESS 15.06.2017

DO NOT SCALE FROM THE DRAWINGS.