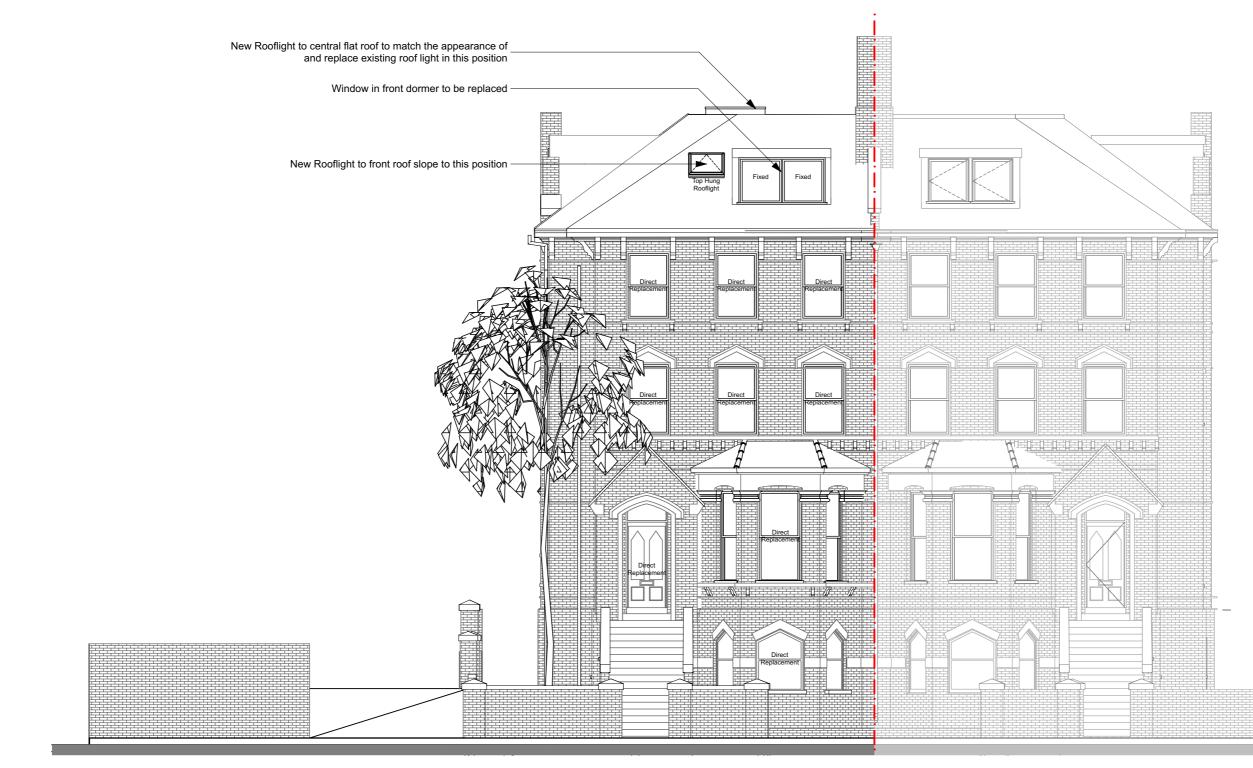

Front Elevation

MW∧rchitects

Fourth & Fifth Floor - Magdalen House 136 - 148 Tooley Street London SE1 2TU © Copyright 2 020 7407 6767 Matth

© Copyright 2017 - All rights reserved Matthew Wood Architects Ltd.

14 Prince Arthur Road

1807

Job Number

Drawn by - L. Nagle

Drawing Status Certificate of Lawfulness **PROPOSED** Drawing Scale

Do not scale from this drawing. If in doubt, ask.

1:100 at A3

| Created 31.08.18 | Drawing Name | Front Elevation |  |
|------------------|--------------|-----------------|--|
| Issue Date       | Layout ID    | Revision        |  |
| 09.10.18         | P2.0         |                 |  |

Revision Notes General Note: Where window position unaltered new replacement windows to match existing in appearance throughout. Existing sash window frames painted white - new/replacement windows throughout to match. Existing front door frame painted white, door leaf blue. Direct replacement to match appearance of existing.

General Note: Remove and replace roof tiles to match existing. Remove and replace dormers and reclad in lead to match existing.