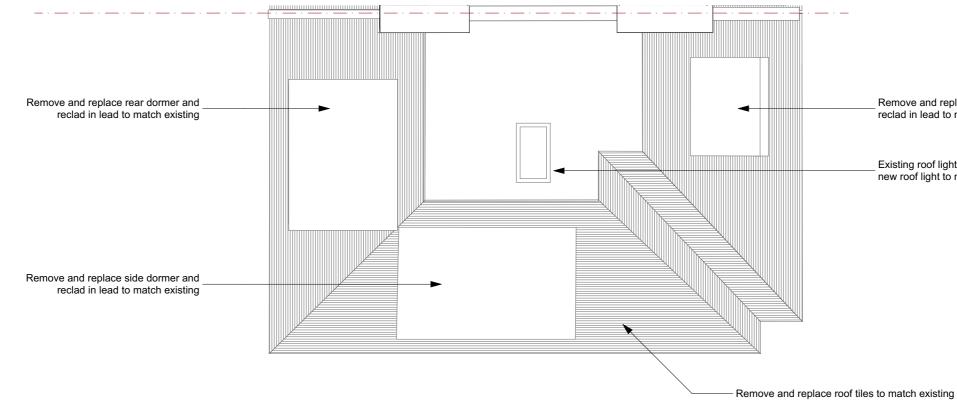

\_ Remove and replace front dormer and reclad in lead to match existing

\_Existing roof light to be replaced with new roof light to match existing