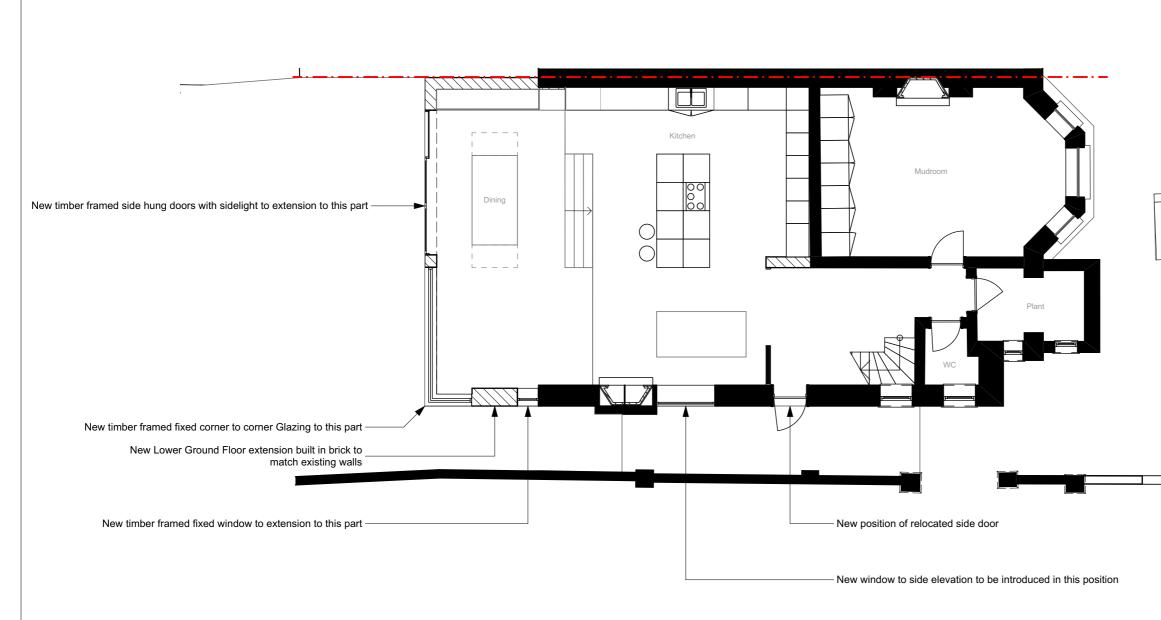

|                                    | MW∧rchitects                                                     | Job Title<br>14 Prince Arthur Road | Drawing Status<br>Certificate of Lawfulness<br>PROPOSED | Created 31.08.18 | Drawing Name<br>LG-Lower Ground Floor | Revision Notes<br><b>Rev C:</b> Parapet added to Lo<br>above base of wall at lowes<br>lowest adjacent ground leve |
|------------------------------------|------------------------------------------------------------------|------------------------------------|---------------------------------------------------------|------------------|---------------------------------------|-------------------------------------------------------------------------------------------------------------------|
|                                    | Fourth & Fifth Floor - Magdalen House<br>136 - 148 Tooley Street | Job Number 1807                    | Drawing Scale                                           | Issue Date       | Layout ID Revision                    | Extension changed to be but<br><b>Rev D:</b> No steps between e<br>comments from the planning                     |
| London<br>SE1 2TU<br>020 7407 6767 | London                                                           | Drawn by - L. Nagle                | 1:100 at A3                                             | 12.12.18         | P1.09 D                               |                                                                                                                   |
|                                    | 020 7407 6767 Watthew Wood Architects Ltd.                       |                                    | Do not scale from this drawing. If in doubt, ask.       |                  |                                       |                                                                                                                   |