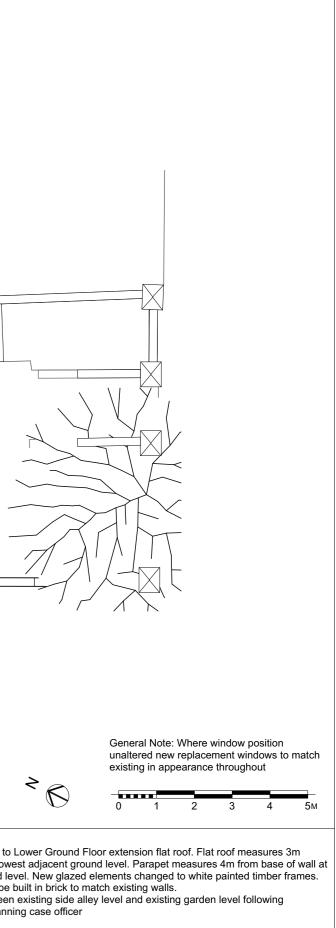

|                                    | MW∧rchitects                                                     | Job Title<br>14 Prince Arthur Road | Drawing Status<br>Certificate of Lawfulness<br>PROPOSED | Created 31.08.18 | Drawing Name<br>LG-Lower Ground Floor | Revision Notes<br><b>Rev C:</b> Parapet added to Lo<br>above base of wall at lowes<br>lowest adjacent ground leve |
|------------------------------------|------------------------------------------------------------------|------------------------------------|---------------------------------------------------------|------------------|---------------------------------------|-------------------------------------------------------------------------------------------------------------------|
|                                    | Fourth & Fifth Floor - Magdalen House<br>136 - 148 Tooley Street | Job Number 1807                    | Drawing Scale                                           | Issue Date       | Layout ID Revision                    | Extension changed to be but<br><b>Rev D:</b> No steps between e<br>comments from the planning                     |
| London<br>SE1 2TU<br>020 7407 6767 | London                                                           | Drawn by - L. Nagle                | 1:100 at A3                                             | 12.12.18         | P1.09 D                               |                                                                                                                   |
|                                    | 020 7407 6767 Watthew Wood Architects Ltd.                       |                                    | Do not scale from this drawing. If in doubt, ask.       |                  |                                       |                                                                                                                   |