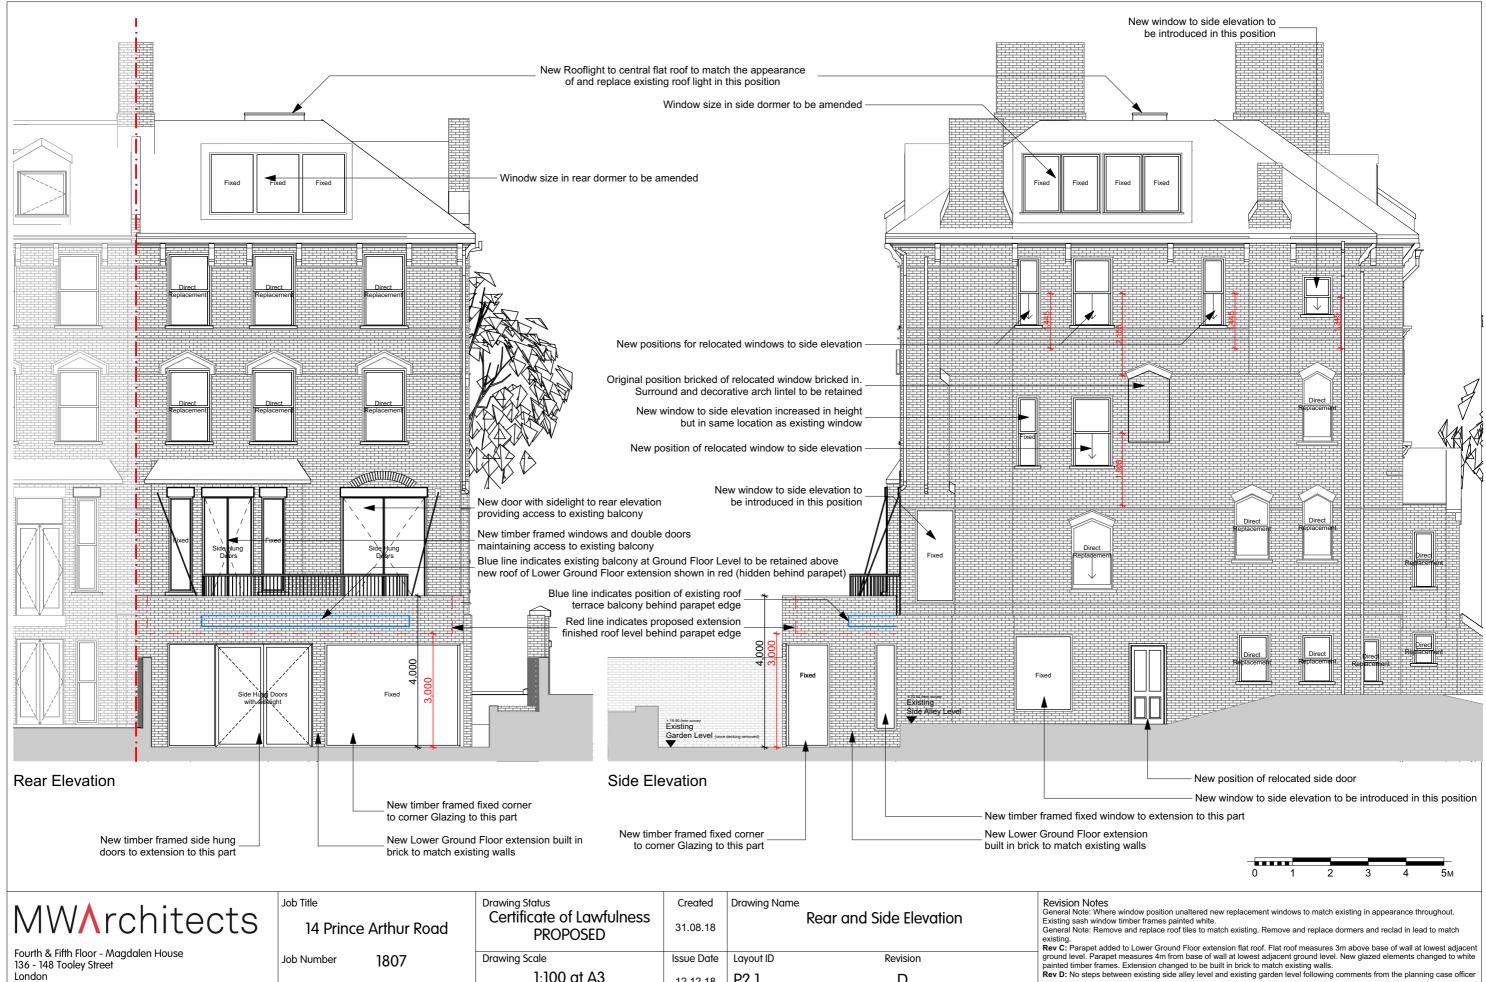

| S                          | 14 Prince Arthur Road |             | PROPOSED                                          | 31.08.18   |           |               | Existing sash<br>General Note:<br>existing.<br><b>Rev C:</b> Parap |
|----------------------------|-----------------------|-------------|---------------------------------------------------|------------|-----------|---------------|--------------------------------------------------------------------|
|                            | Job Number            | 1807        | Drawing Scale                                     | Issue Date | Layout ID | Revision      | ground level. P<br>painted timber                                  |
|                            | Drawn by J. Maala     | 1:100 at A3 | 12.12.18                                          | P2.1       | D         | Rev D: No ste |                                                                    |
| s reserved<br>nitects Ltd. | Drawn by - L. Nagle   |             | Do not scale from this drawing. If in doubt, ask. |            |           |               |                                                                    |