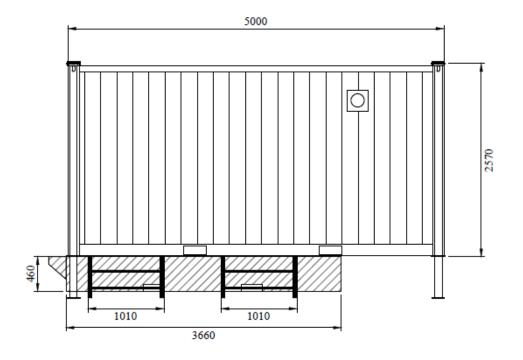

| Fittings                           | Yes | No       | General Specif | ications:                               | Amendments/Additions to Specifications: +/- 5mm TOLERANCE |                          |          |            |       |    |  |
|------------------------------------|-----|----------|----------------|-----------------------------------------|-----------------------------------------------------------|--------------------------|----------|------------|-------|----|--|
| Fork pockets:                      | X   |          | Wall boards:   | 6MM COTTON 'E'                          | ELECTRICS TO BE SURFACE MOUNTED                           | 160MM X 80MM BOTTOM RAIL |          |            |       |    |  |
| Wiring System: H07RN-F to BS 50525 |     |          | Flooring:      | POLYFLOOR- BLACK                        | LIFTING EYES @1800 FROM CORNER POST                       | PITCHED EZ PLATED ROOF   | $\vdash$ |            |       |    |  |
| & 6242YH to BS 6004                |     |          | Cabin Profile: | PROFILE - 1                             | FORK POCKETS @ 1800 CENTRES                               | 4MM CORNER POSTS         | $\vdash$ |            |       |    |  |
| Checked and Signed                 |     |          | Insulation:    | ECO-C RATED 100mm                       |                                                           |                          | _        | 08.06.18   |       | RB |  |
| Customer:                          |     | Kitchen: | WHITE BASE     | 75 X 50 BOX SECTION BEARERS DROPPED     | 34MM FOR ECO SANDWICH FLOOR                               | Issue                    | Date     | Amendments | Drawn |    |  |
| Sales:                             |     |          | Drawing No:    | STACK - 10141                           |                                                           |                          |          | mnhile min |       |    |  |
| Production:                        |     | Joh No:  |                | 5000mm x 3000mm WC CANTEEN — ELEVATIONS |                                                           |                          |          |            |       |    |  |