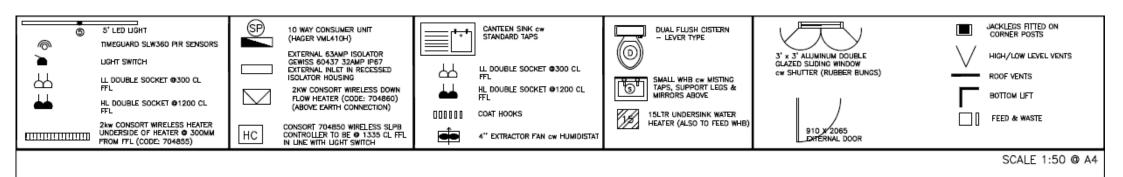

| Fittings                           | Yes | No                        | General Specifications: |                                         | Amendments/Additions to Specifications: +/- 5mm TOLERANCE | $\vdash$  |                          |            |               |
|------------------------------------|-----|---------------------------|-------------------------|-----------------------------------------|-----------------------------------------------------------|-----------|--------------------------|------------|---------------|
| Fork pockets:                      | Х   |                           | Wall boards:            | 6MM COTTON 'E'                          |                                                           |           |                          |            |               |
| Wiring System: H07RN-F to BS 50525 |     |                           | Flooring:               | POLYFLOOR- BLACK                        |                                                           | $\vdash$  |                          |            | +             |
| & 6242YH to BS 6004                |     |                           | Cabin Profile:          | PROFILE - 1                             |                                                           |           |                          |            |               |
| Checked and Signed                 |     |                           | Insulation:             | ECO-C RATED 100mm                       |                                                           |           | 08.06.18                 |            | RB            |
| Customer:                          |     |                           | Kitchen:                | WHITE BASE                              |                                                           | sue       |                          | Amendments | Dra <u>wn</u> |
| Sales:                             |     | Drawing No: STACK - 10141 |                         | STACK - 10141                           |                                                           |           | 11/1                     | bile mil   |               |
| Production:                        |     | Job No:                   | _                       | 5000mm x 3000mm WC CANTEEN — ELEVATIONS | Th                                                        | e Storage | & Office Solution Specia | liete      |               |

| Fittings                           | Yes                       | No       | General Specifications: |                                         | Amendments/Additions to Specifications: +/- 5mm TOLERANCE |           |                            |       |    |
|------------------------------------|---------------------------|----------|-------------------------|-----------------------------------------|-----------------------------------------------------------|-----------|----------------------------|-------|----|
| Fork pockets:                      | Х                         |          | Wall boards:            | 6MM COTTON 'E'                          |                                                           |           |                            |       |    |
| Wiring System: H07RN-F to BS 50525 |                           |          | Flooring:               | POLYFLOOR- BLACK                        |                                                           | $\vdash$  |                            |       | +  |
| & 6242YH to BS 6004                |                           |          | Cabin Profile:          | PROFILE - 1                             |                                                           |           |                            |       |    |
| Checked and Signed                 |                           |          | Insulation:             | ECO-C RATED 100mm                       |                                                           |           | 08.06.18                   |       | RB |
| Customer:                          |                           | Kitchen: | WHITE BASE              |                                         | <u> s</u> sue                                             | Date      | Amendments                 | Drawn |    |
| Sales:                             | Drawing No: STACK - 10141 |          | STACK - 10141           |                                         |                                                           | 11/1      | hilo mir                   | 7/    |    |
| Production:                        |                           | Job No:  |                         | 5000mm x 3000mm WC CANTEEN — ELEVATIONS | Th                                                        | e Storage | & Office Solution Specials | iete  |    |

| Fittings                           | Yes | No       | General Specif | ications:                               | Amendments/Additions to Specifications: +/- 5mm TOLERANCE |                          |          |            |       |    |  |
|------------------------------------|-----|----------|----------------|-----------------------------------------|-----------------------------------------------------------|--------------------------|----------|------------|-------|----|--|
| Fork pockets:                      | X   |          | Wall boards:   | 6MM COTTON 'E'                          | ELECTRICS TO BE SURFACE MOUNTED                           | 160MM X 80MM BOTTOM RAIL |          |            |       |    |  |
| Wiring System: H07RN-F to BS 50525 |     |          | Flooring:      | POLYFLOOR- BLACK                        | LIFTING EYES @1800 FROM CORNER POST                       | PITCHED EZ PLATED ROOF   | $\vdash$ |            |       |    |  |
| & 6242YH to BS 6004                |     |          | Cabin Profile: | PROFILE - 1                             | FORK POCKETS @ 1800 CENTRES                               | 4MM CORNER POSTS         | $\vdash$ |            |       |    |  |
| Checked and Signed                 |     |          | Insulation:    | ECO-C RATED 100mm                       |                                                           |                          | _        | 08.06.18   |       | RB |  |
| Customer:                          |     | Kitchen: | WHITE BASE     | 75 X 50 BOX SECTION BEARERS DROPPED     | 34MM FOR ECO SANDWICH FLOOR                               | Issue                    | Date     | Amendments | Drawn |    |  |
| Sales:                             |     |          | Drawing No:    | STACK - 10141                           |                                                           |                          |          | mnhile min |       |    |  |
| Production:                        |     | Joh No:  |                | 5000mm x 3000mm WC CANTEEN — ELEVATIONS |                                                           |                          |          |            |       |    |  |