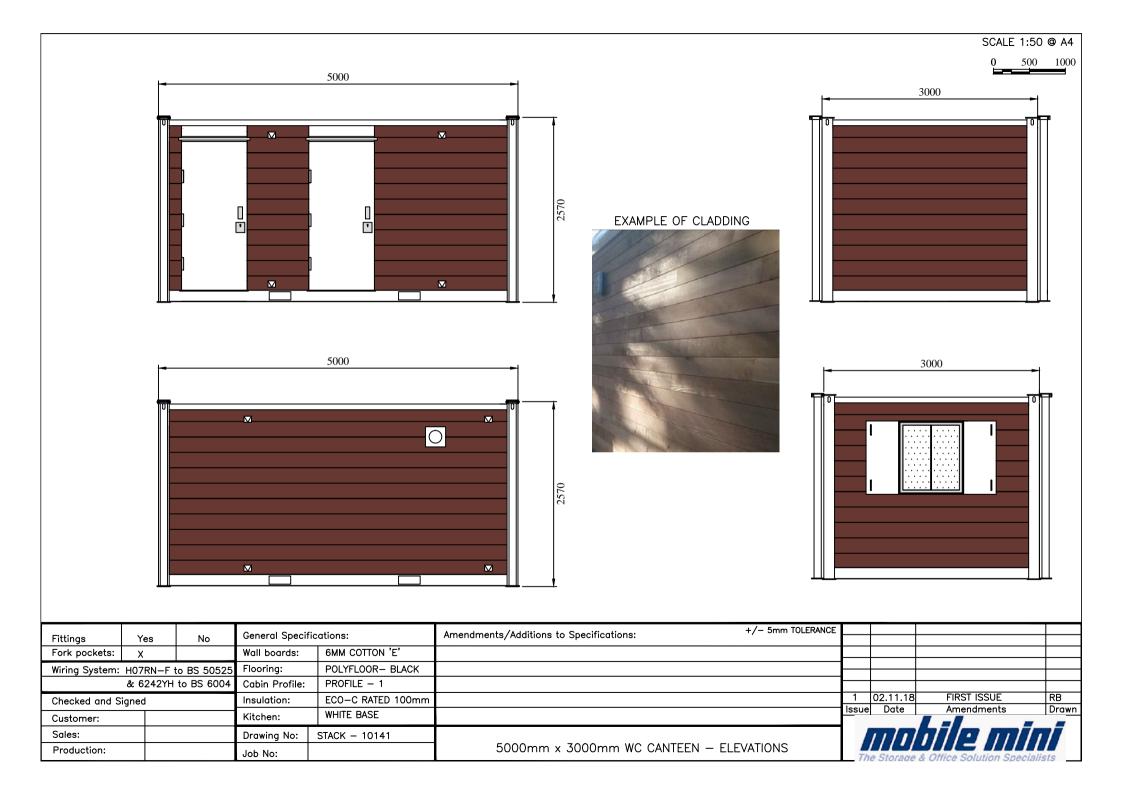

ECO SANDWICH FLOOR - SEE SPEC

Job No:

JOB No. ID T \_ \_ \_ E

\*FIRE RESISTANT CABLE TRUNKING CLIPS TO BE FITTED - SEE WORK INSTRUCTION MM TB006\*

WALL TRIM WHITE WINDOWS/DRS BOTTOM SKIRT CORNER ANGLE

DK.BROWN DK BROWN DK.BROWN

| Fittings                           | Yes | No       | General Specif | ications:                               | Amendments/Additions to Specifications: +/- 5mm TOLERANCE |                          |          |            |       |    |  |
|------------------------------------|-----|----------|----------------|-----------------------------------------|-----------------------------------------------------------|--------------------------|----------|------------|-------|----|--|
| Fork pockets:                      | X   |          | Wall boards:   | 6MM COTTON 'E'                          | ELECTRICS TO BE SURFACE MOUNTED                           | 160MM X 80MM BOTTOM RAIL |          |            |       |    |  |
| Wiring System: H07RN-F to BS 50525 |     |          | Flooring:      | POLYFLOOR- BLACK                        | LIFTING EYES @1800 FROM CORNER POST                       | PITCHED EZ PLATED ROOF   | $\vdash$ |            |       |    |  |
| & 6242YH to BS 6004                |     |          | Cabin Profile: | PROFILE - 1                             | FORK POCKETS @ 1800 CENTRES                               | 4MM CORNER POSTS         | $\vdash$ |            |       |    |  |
| Checked and Signed                 |     |          | Insulation:    | ECO-C RATED 100mm                       |                                                           |                          | _        | 08.06.18   |       | RB |  |
| Customer:                          |     | Kitchen: | WHITE BASE     | 75 X 50 BOX SECTION BEARERS DROPPED     | 34MM FOR ECO SANDWICH FLOOR                               | Issue                    | Date     | Amendments | Drawn |    |  |
| Sales:                             |     |          | Drawing No:    | STACK - 10141                           |                                                           |                          |          | mnhile min |       |    |  |
| Production:                        |     | Joh No:  |                | 5000mm x 3000mm WC CANTEEN — ELEVATIONS |                                                           |                          |          |            |       |    |  |