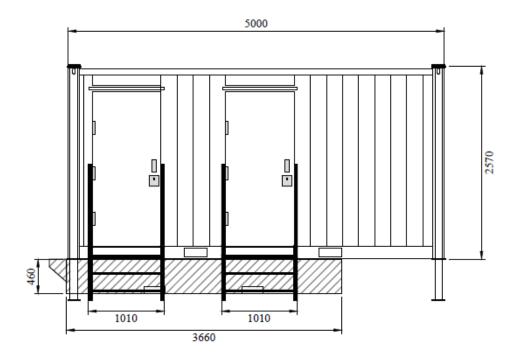

| Fittings                           | Yes | No                        | General Specifications: |                                         | Amendments/Additions to Specifications: +/- 5mm TOLERANCE | $\vdash$  |                          |            |               |
|------------------------------------|-----|---------------------------|-------------------------|-----------------------------------------|-----------------------------------------------------------|-----------|--------------------------|------------|---------------|
| Fork pockets:                      | Х   |                           | Wall boards:            | 6MM COTTON 'E'                          |                                                           |           |                          |            |               |
| Wiring System: H07RN-F to BS 50525 |     |                           | Flooring:               | POLYFLOOR- BLACK                        |                                                           | $\vdash$  |                          |            | +             |
| & 6242YH to BS 6004                |     |                           | Cabin Profile:          | PROFILE - 1                             |                                                           |           |                          |            |               |
| Checked and Signed                 |     |                           | Insulation:             | ECO-C RATED 100mm                       |                                                           |           | 08.06.18                 |            | RB            |
| Customer:                          |     |                           | Kitchen:                | WHITE BASE                              |                                                           | sue       |                          | Amendments | Dra <u>wn</u> |
| Sales:                             |     | Drawing No: STACK - 10141 |                         | STACK - 10141                           |                                                           |           | 11/1                     | bile mil   |               |
| Production:                        |     | Job No:                   | _                       | 5000mm x 3000mm WC CANTEEN — ELEVATIONS | Th                                                        | e Storage | & Office Solution Specia | liete      |               |

| Fittings                           | Yes                       | No       | General Specifications: |                                         | Amendments/Additions to Specifications: +/- 5mm TOLERANCE |           |                            |       |    |
|------------------------------------|---------------------------|----------|-------------------------|-----------------------------------------|-----------------------------------------------------------|-----------|----------------------------|-------|----|
| Fork pockets:                      | Х                         |          | Wall boards:            | 6MM COTTON 'E'                          |                                                           |           |                            |       |    |
| Wiring System: H07RN-F to BS 50525 |                           |          | Flooring:               | POLYFLOOR- BLACK                        |                                                           | $\vdash$  |                            |       | +  |
| & 6242YH to BS 6004                |                           |          | Cabin Profile:          | PROFILE - 1                             |                                                           |           |                            |       |    |
| Checked and Signed                 |                           |          | Insulation:             | ECO-C RATED 100mm                       |                                                           |           | 08.06.18                   |       | RB |
| Customer:                          |                           | Kitchen: | WHITE BASE              |                                         | <u> s</u> sue                                             | Date      | Amendments                 | Drawn |    |
| Sales:                             | Drawing No: STACK - 10141 |          | STACK - 10141           |                                         |                                                           | 11/1      | hilo mir                   | 7/    |    |
| Production:                        |                           | Job No:  |                         | 5000mm x 3000mm WC CANTEEN — ELEVATIONS | Th                                                        | e Storage | & Office Solution Specials | iete  |    |