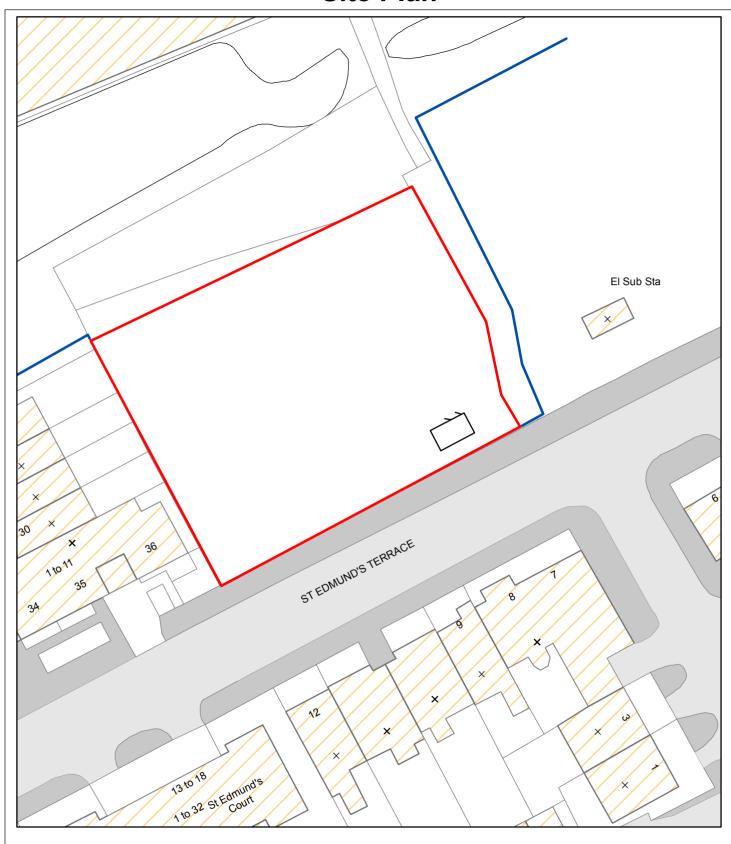

## Site Plan

Thames Water Map

Printed By: mhazeldi Print Date: 10/12/2018 Map Tile Name: 1991

## Comments:

Scale 1:500 @ A4

Dwg. No. SP1 rev B

Disclaimer: Based on the Ordnance Survey Map with the Sanction of the Controller of H.M Stationery Office License Number:- 100019345

The position of any boundary or apparatus shown on this plan is given without obligation and warranty, and the accuracy cannot be guaranteed.

Service pipes are not shown but their presence should be anticipated. No liability of any kind whatsoever is accepted by Thames Water for any error or omission. The actual position of mains and services must be verified on site before any works are undertaken.

Copyrights:

Unauthorised reproduction prohibited.

Crown Copyright Reserved.