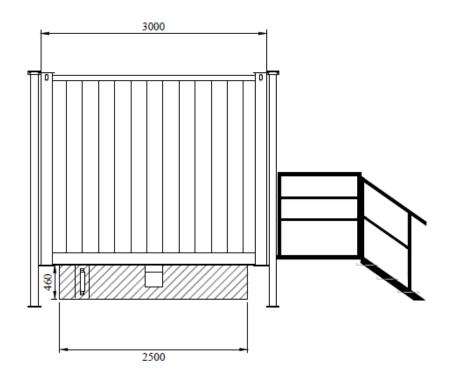

| Fittings                           | Yes | No                        | General Specifications: |                                         | Amendments/Additions to Specifications: +/- 5mm TOLERANCE | $\vdash$  |                          |            |               |
|------------------------------------|-----|---------------------------|-------------------------|-----------------------------------------|-----------------------------------------------------------|-----------|--------------------------|------------|---------------|
| Fork pockets:                      | Х   |                           | Wall boards:            | 6MM COTTON 'E'                          |                                                           |           |                          |            |               |
| Wiring System: H07RN-F to BS 50525 |     |                           | Flooring:               | POLYFLOOR- BLACK                        |                                                           | $\vdash$  |                          |            | +             |
| & 6242YH to BS 6004                |     |                           | Cabin Profile:          | PROFILE - 1                             |                                                           |           |                          |            |               |
| Checked and Signed                 |     |                           | Insulation:             | ECO-C RATED 100mm                       |                                                           |           | 08.06.18                 |            | RB            |
| Customer:                          |     |                           | Kitchen:                | WHITE BASE                              |                                                           | sue       |                          | Amendments | Dra <u>wn</u> |
| Sales:                             |     | Drawing No: STACK - 10141 |                         | STACK - 10141                           |                                                           |           | 11/1                     | bile mil   |               |
| Production:                        |     | Job No:                   | _                       | 5000mm x 3000mm WC CANTEEN — ELEVATIONS | Th                                                        | e Storage | & Office Solution Specia | liete      |               |

| Fittings                           | Yes                       | No       | General Specifications: |                                         | Amendments/Additions to Specifications: +/- 5mm TOLERANCE |           |                            |       |    |
|------------------------------------|---------------------------|----------|-------------------------|-----------------------------------------|-----------------------------------------------------------|-----------|----------------------------|-------|----|
| Fork pockets:                      | Х                         |          | Wall boards:            | 6MM COTTON 'E'                          |                                                           |           |                            |       |    |
| Wiring System: H07RN-F to BS 50525 |                           |          | Flooring:               | POLYFLOOR- BLACK                        |                                                           | $\vdash$  |                            |       | +  |
| & 6242YH to BS 6004                |                           |          | Cabin Profile:          | PROFILE - 1                             |                                                           |           |                            |       |    |
| Checked and Signed                 |                           |          | Insulation:             | ECO-C RATED 100mm                       |                                                           |           | 08.06.18                   |       | RB |
| Customer:                          |                           | Kitchen: | WHITE BASE              |                                         | <u> s</u> sue                                             | Date      | Amendments                 | Drawn |    |
| Sales:                             | Drawing No: STACK - 10141 |          | STACK - 10141           |                                         |                                                           | 11/1      | hilo mir                   | 7/    |    |
| Production:                        |                           | Job No:  |                         | 5000mm x 3000mm WC CANTEEN — ELEVATIONS | Th                                                        | e Storage | & Office Solution Specials | iete  |    |