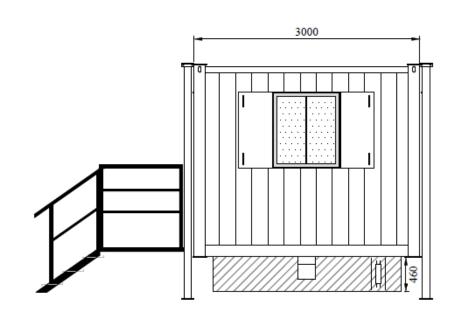

| Fittings                           | Yes | No       | General Specif | ications:                               | Amendments/Additions to Specifications: +/- 5mm TOLERANCE |                          |          |            |       |    |  |
|------------------------------------|-----|----------|----------------|-----------------------------------------|-----------------------------------------------------------|--------------------------|----------|------------|-------|----|--|
| Fork pockets:                      | X   |          | Wall boards:   | 6MM COTTON 'E'                          | ELECTRICS TO BE SURFACE MOUNTED                           | 160MM X 80MM BOTTOM RAIL |          |            |       |    |  |
| Wiring System: H07RN-F to BS 50525 |     |          | Flooring:      | POLYFLOOR- BLACK                        | LIFTING EYES @1800 FROM CORNER POST                       | PITCHED EZ PLATED ROOF   | $\vdash$ |            |       |    |  |
| & 6242YH to BS 6004                |     |          | Cabin Profile: | PROFILE - 1                             | FORK POCKETS @ 1800 CENTRES                               | 4MM CORNER POSTS         | $\vdash$ |            |       |    |  |
| Checked and Signed                 |     |          | Insulation:    | ECO-C RATED 100mm                       |                                                           |                          | _        | 08.06.18   |       | RB |  |
| Customer:                          |     | Kitchen: | WHITE BASE     | 75 X 50 BOX SECTION BEARERS DROPPED     | 34MM FOR ECO SANDWICH FLOOR                               | Issue                    | Date     | Amendments | Drawn |    |  |
| Sales:                             |     |          | Drawing No:    | STACK - 10141                           |                                                           |                          |          | mnhile min |       |    |  |
| Production:                        |     | Joh No:  |                | 5000mm x 3000mm WC CANTEEN — ELEVATIONS |                                                           |                          |          |            |       |    |  |