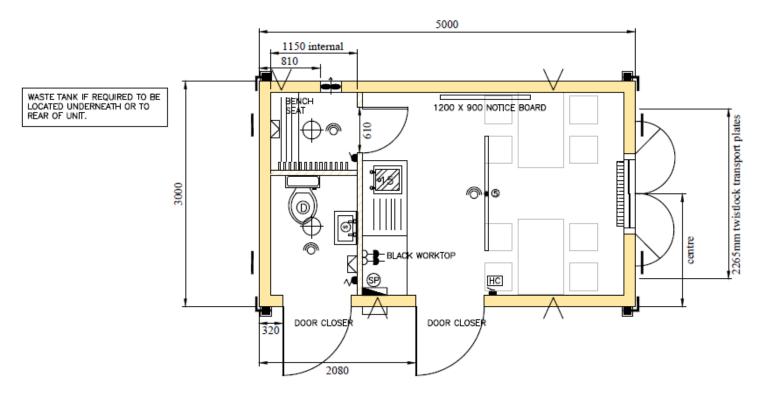

| Fittings                           | Yes | No                        | General Specifications: |                                         | Amendments/Additions to Specifications: +/- 5mm TOLERANCE | $\vdash$  |                          |            |               |
|------------------------------------|-----|---------------------------|-------------------------|-----------------------------------------|-----------------------------------------------------------|-----------|--------------------------|------------|---------------|
| Fork pockets:                      | Х   |                           | Wall boards:            | 6MM COTTON 'E'                          |                                                           |           |                          |            |               |
| Wiring System: H07RN-F to BS 50525 |     |                           | Flooring:               | POLYFLOOR- BLACK                        |                                                           | $\vdash$  |                          |            | +             |
| & 6242YH to BS 6004                |     |                           | Cabin Profile:          | PROFILE - 1                             |                                                           |           |                          |            |               |
| Checked and Signed                 |     |                           | Insulation:             | ECO-C RATED 100mm                       |                                                           |           | 08.06.18                 |            | RB            |
| Customer:                          |     |                           | Kitchen:                | WHITE BASE                              |                                                           | sue       |                          | Amendments | Dra <u>wn</u> |
| Sales:                             |     | Drawing No: STACK - 10141 |                         | STACK - 10141                           |                                                           |           | 11/1                     | bile mil   |               |
| Production:                        |     | Job No:                   | _                       | 5000mm x 3000mm WC CANTEEN — ELEVATIONS | Th                                                        | e Storage | & Office Solution Specia | liete      |               |

| Fittings                           | Yes                       | No       | General Specifications: |                                         | Amendments/Additions to Specifications: +/- 5mm TOLERANCE |           |                            |       |    |
|------------------------------------|---------------------------|----------|-------------------------|-----------------------------------------|-----------------------------------------------------------|-----------|----------------------------|-------|----|
| Fork pockets:                      | Х                         |          | Wall boards:            | 6MM COTTON 'E'                          |                                                           |           |                            |       |    |
| Wiring System: H07RN-F to BS 50525 |                           |          | Flooring:               | POLYFLOOR- BLACK                        |                                                           | $\vdash$  |                            |       | +  |
| & 6242YH to BS 6004                |                           |          | Cabin Profile:          | PROFILE - 1                             |                                                           |           |                            |       |    |
| Checked and Signed                 |                           |          | Insulation:             | ECO-C RATED 100mm                       |                                                           |           | 08.06.18                   |       | RB |
| Customer:                          |                           | Kitchen: | WHITE BASE              |                                         | <u> s</u> sue                                             | Date      | Amendments                 | Drawn |    |
| Sales:                             | Drawing No: STACK - 10141 |          | STACK - 10141           |                                         |                                                           | 11/1      | hilo mir                   | 7/    |    |
| Production:                        |                           | Job No:  |                         | 5000mm x 3000mm WC CANTEEN — ELEVATIONS | Th                                                        | e Storage | & Office Solution Specials | iete  |    |

| Fittings                           | Yes | No       | General Specif | ications:                               | Amendments/Additions to Specifications: +/- 5mm TOLERANCE |                          |          |            |       |    |  |
|------------------------------------|-----|----------|----------------|-----------------------------------------|-----------------------------------------------------------|--------------------------|----------|------------|-------|----|--|
| Fork pockets:                      | X   |          | Wall boards:   | 6MM COTTON 'E'                          | ELECTRICS TO BE SURFACE MOUNTED                           | 160MM X 80MM BOTTOM RAIL |          |            |       |    |  |
| Wiring System: H07RN-F to BS 50525 |     |          | Flooring:      | POLYFLOOR- BLACK                        | LIFTING EYES @1800 FROM CORNER POST                       | PITCHED EZ PLATED ROOF   | $\vdash$ |            |       |    |  |
| & 6242YH to BS 6004                |     |          | Cabin Profile: | PROFILE - 1                             | FORK POCKETS @ 1800 CENTRES                               | 4MM CORNER POSTS         | $\vdash$ |            |       |    |  |
| Checked and Signed                 |     |          | Insulation:    | ECO-C RATED 100mm                       |                                                           |                          | _        | 08.06.18   |       | RB |  |
| Customer:                          |     | Kitchen: | WHITE BASE     | 75 X 50 BOX SECTION BEARERS DROPPED     | 34MM FOR ECO SANDWICH FLOOR                               | Issue                    | Date     | Amendments | Drawn |    |  |
| Sales:                             |     |          | Drawing No:    | STACK - 10141                           |                                                           |                          |          | mnhile min |       |    |  |
| Production:                        |     | Joh No:  |                | 5000mm x 3000mm WC CANTEEN — ELEVATIONS |                                                           |                          |          |            |       |    |  |