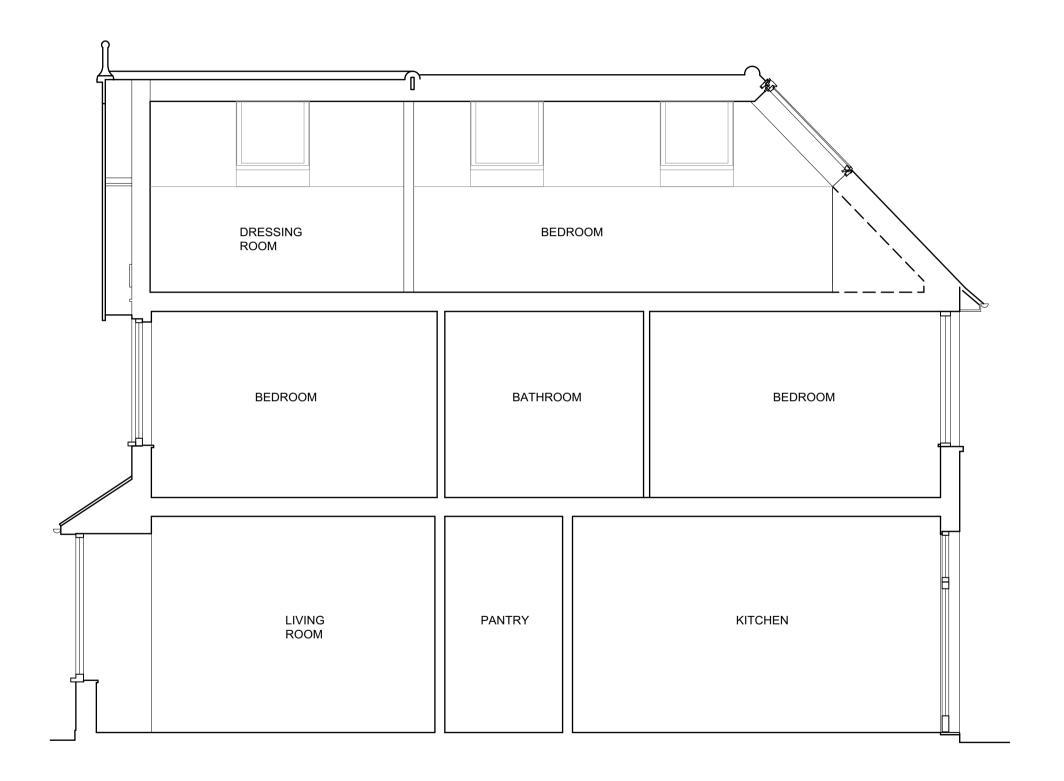

1 As Proposed General Section AA 1:50@A3 THE COPYRIGHT DESIGN AND PATENTS ACT THIS DRAWING IS THE COPYRIGHT OF OUPOST AND MUST NOT BE COPIED OR REPRODUCED, IN WHOLE OR PART, BY ANY METHOD WHATSOEVER, WITHOUT THE PRIOR WRITTEN APPROVAL OF OUTPOST

Project Title:

24 ST ALBANS ROAD LONDON, NW5 1RD

Drawing Title:

As Proposed
General Section AA

Scale: 1:50@A3 Date: 02.07.18

Revision:

(GA)\_300

Drawing No.: