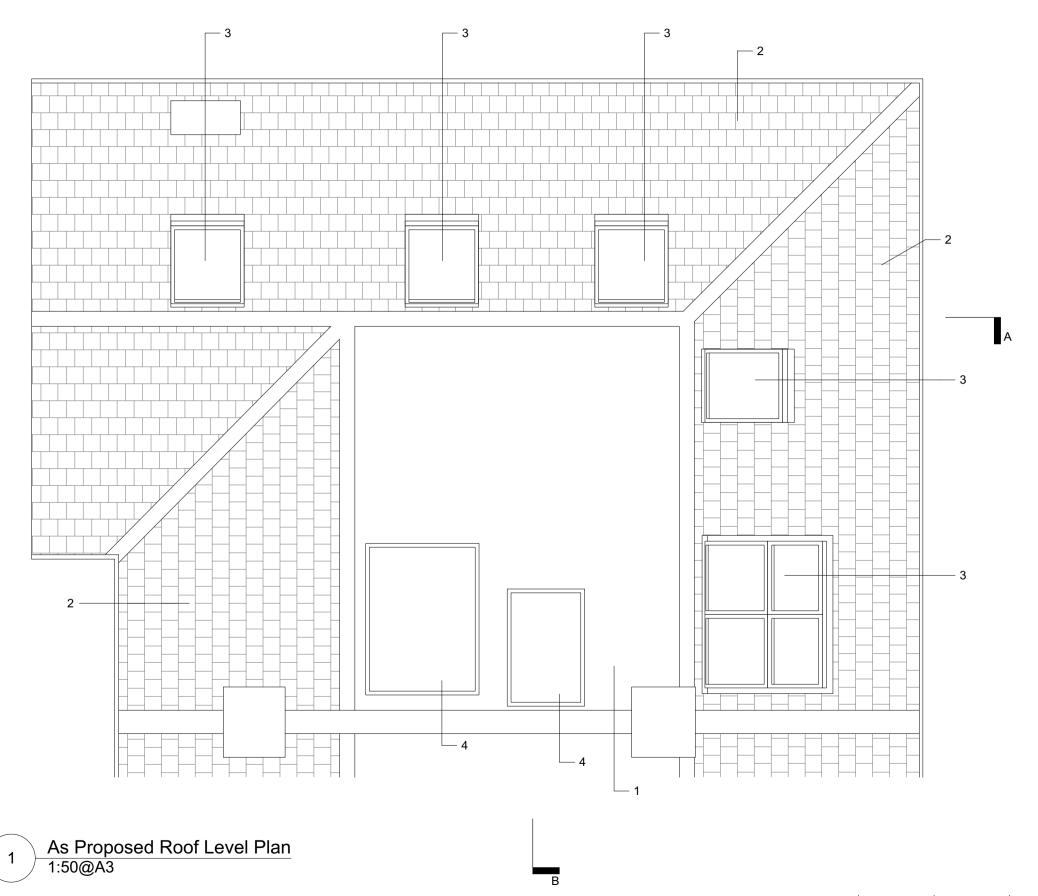

KEY:1. New single ply membrane flat roof finishes2. Existing tiles re used3. New conservation pitched rooflight4. New flat rooflight

А

В

\_\_\_\_\_ Om THE COPYRIGHT DESIGN AND PATENTS ACT THIS DRAWING IS THE COPYRIGHT OF OUPOST AND MUST NOT BE COPIED OR REPRODUCED, IN WHOLE OR PART, BY ANY METHOD WHATSOEVER, WITHOUT THE PRIOR WRITTEN APPROVAL OF OUTPOST

# 24 ST ALBANS ROAD LONDON, NW5 1RD

Drawing Title:

As Proposed Roof Level Plan

Scale: 1:50@A3

Date: 02.07.18 Drawing No.:

Revision:

С

5m