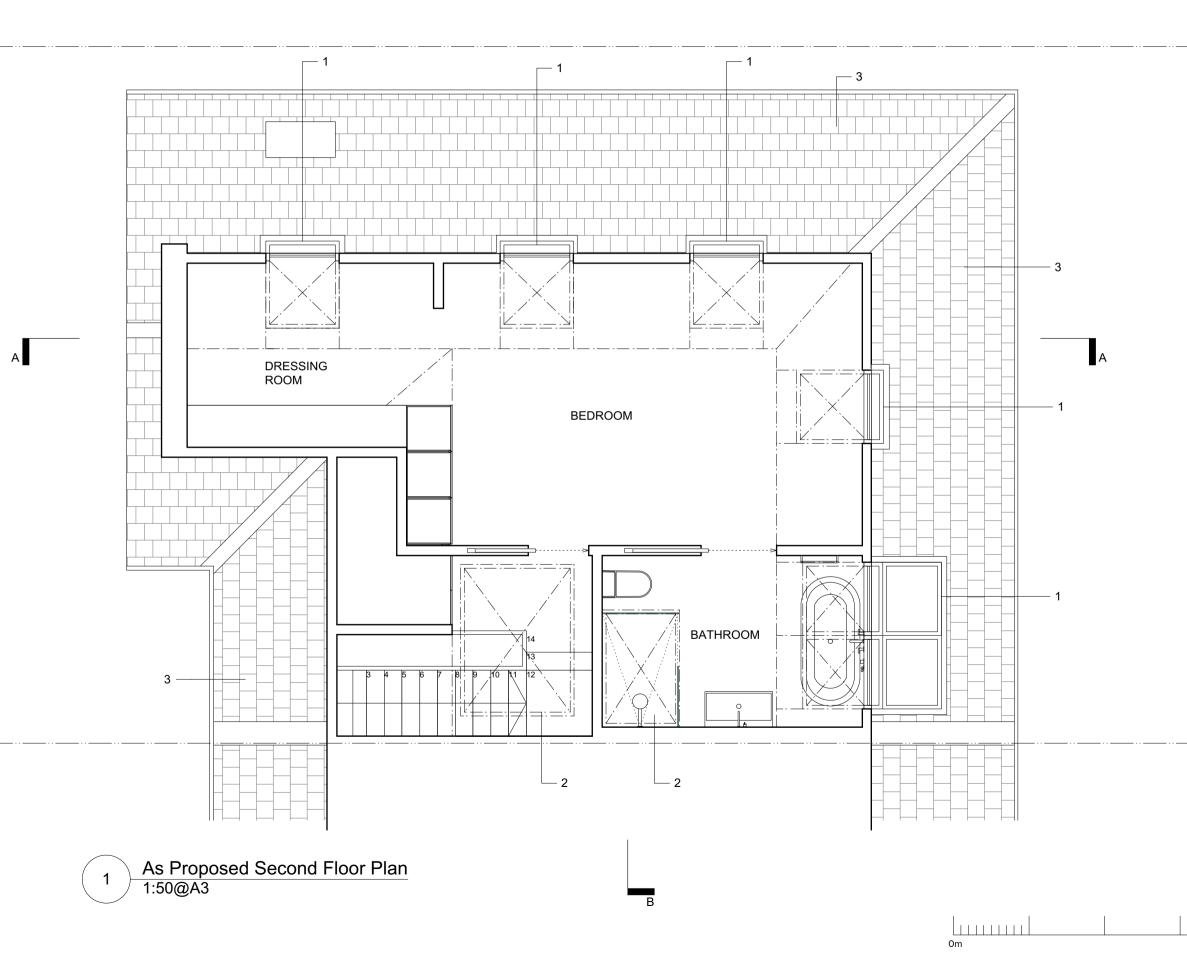

KEY:1. New conservation pitched rooflight2. New flat rooflight (above)3. New slate tiles, to match existing

В

THE COPYRIGHT DESIGN AND PATENTS ACT THIS DRAWING IS THE COPYRIGHT OF OUPOST AND MUST NOT BE COPIED OR REPRODUCED, IN WHOLE OR PART, BY ANY METHOD WHATSOEVER, WITHOUT THE PRIOR WRITTEN APPROVAL OF OUTPOST

## 24 ST ALBANS ROAD LONDON, NW5 1RD

Drawing Title:

As Proposed Second Floor Plan

Scale: 1:50@A3

Date: 02.07.18 Drawing No.:

Revision:

В