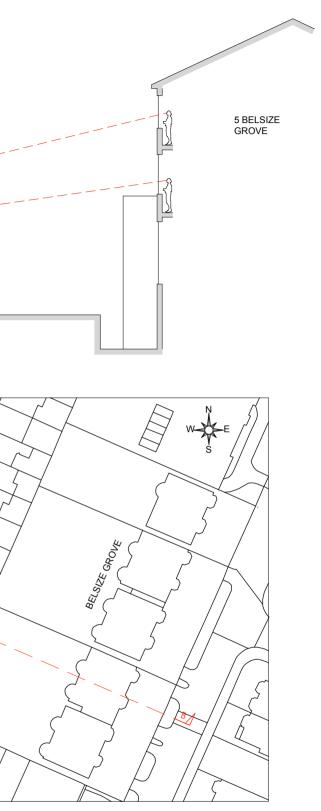

## LONG SITE SECTION B-B THROUGH THE PROPERTY TO BELSIZE GROVE.

| REV.                                                 | DATE | DESCRIPTION | REV. | DATE | DESCRIPTION | REV. | DATE                                                                   | DESCRIPTION                                                 | NOTE:                                               | CLIENT:                    | PROJECT:                 |
|------------------------------------------------------|------|-------------|------|------|-------------|------|------------------------------------------------------------------------|-------------------------------------------------------------|-----------------------------------------------------|----------------------------|--------------------------|
| A. 04.12.18 REAR LIGHTWELL AND STAIRCASE<br>AMENDED. |      |             |      |      |             |      | FOR THE PURPOSE OF PLANNING <u>ONLY</u><br>DRAWINGS CAN BE SCALED OFF. | JAMES MELLER                                                | NEW LOWER GROUND FLOOR<br>AND INTERNAL RE-PLANNING. |                            |                          |
|                                                      |      |             |      |      |             |      |                                                                        |                                                             | ALL DIMENSIONS ARE IN MILLIMETERS.                  | SITE:                      | DRAWING TITLE:           |
|                                                      |      |             |      |      |             |      |                                                                        |                                                             | THE ARCHITECT IMMEDIATELY.                          | 53 HOWITT ROAD,            | LONG SECTION THROUGH THE |
|                                                      |      |             |      |      |             |      |                                                                        | -<br>COPYRIGHT IS HELD BY SIMON MILLER<br>- ARCHITECTS LTD. | LONDON. NW3 4LU                                     | PROPERTY TO BELSIZE GROVE. |                          |
|                                                      |      |             |      |      |             |      |                                                                        |                                                             |                                                     |                            |                          |