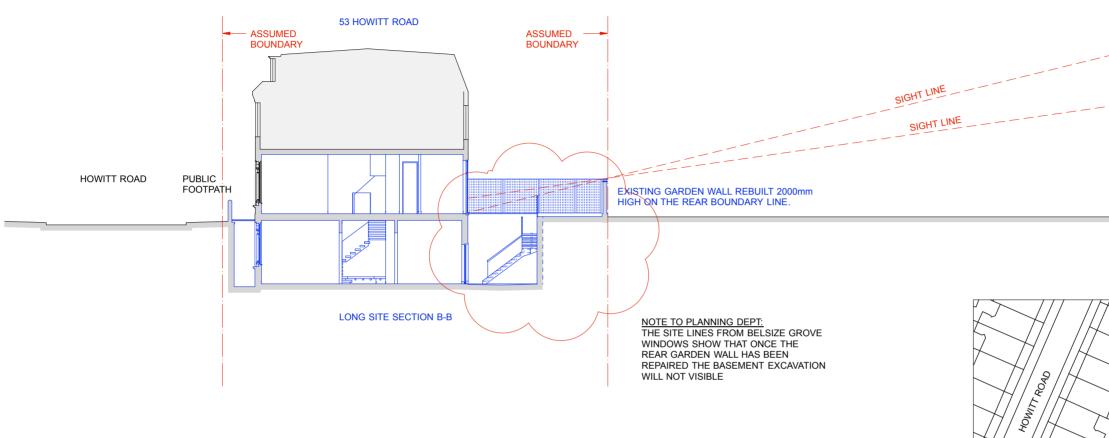

## LONG SITE SECTION B-B THROUGH THE PROPERTY TO BELSIZE GROVE.

| REV.                                                 | DATE | DESCRIPTION | REV. | DATE | DESCRIPTION | REV. | DATE                                                                   | DESCRIPTION                                                 | NOTE:                                               | CLIENT:                    | PROJECT:                 |
|------------------------------------------------------|------|-------------|------|------|-------------|------|------------------------------------------------------------------------|-------------------------------------------------------------|-----------------------------------------------------|----------------------------|--------------------------|
| A. 04.12.18 REAR LIGHTWELL AND STAIRCASE<br>AMENDED. |      |             |      |      |             |      | FOR THE PURPOSE OF PLANNING <u>ONLY</u><br>DRAWINGS CAN BE SCALED OFF. | JAMES MELLER                                                | NEW LOWER GROUND FLOOR<br>AND INTERNAL RE-PLANNING. |                            |                          |
|                                                      |      |             |      |      |             |      |                                                                        |                                                             | ALL DIMENSIONS ARE IN MILLIMETERS.                  | SITE:                      | DRAWING TITLE:           |
|                                                      |      |             |      |      |             |      |                                                                        |                                                             | THE ARCHITECT IMMEDIATELY.                          | 53 HOWITT ROAD,            | LONG SECTION THROUGH THE |
|                                                      |      |             |      |      |             |      |                                                                        | -<br>COPYRIGHT IS HELD BY SIMON MILLER<br>- ARCHITECTS LTD. | LONDON. NW3 4LU                                     | PROPERTY TO BELSIZE GROVE. |                          |
|                                                      |      |             |      |      |             |      |                                                                        |                                                             |                                                     |                            |                          |