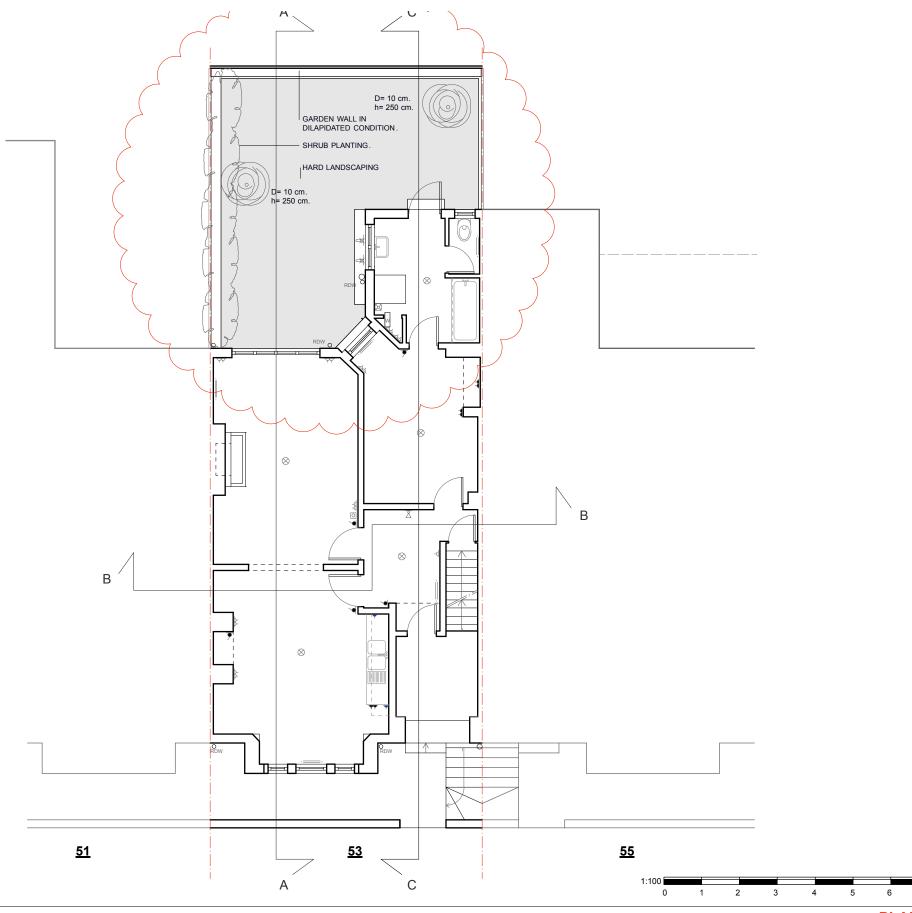

## EXISTING GROUND FLOOR PLAN PLANNING APPLICATION

| REV. DAT                                      | E DESCRIPTION | REV. DATE | DESCRIPTION | RI | EV. DATE | DESCRIPTION | NOTE:                                                                                               | CLIENT:                            | PROJECT:                                               | SIMON MILLER                                                                    | DATE: DECEMBER 2       | 2017      |
|-----------------------------------------------|---------------|-----------|-------------|----|----------|-------------|-----------------------------------------------------------------------------------------------------|------------------------------------|--------------------------------------------------------|---------------------------------------------------------------------------------|------------------------|-----------|
| A. 27.11.18 RÉAR COURTYARD LANDSCAPING ADDED. |               |           |             |    |          |             | FOR THE PURPOSE OF PLANNING <u>ONLY</u> DRAWINGS CAN BE SCALED OFF.                                 | JAMES MELLER                       | NEW LOWER GROUND<br>FLOOR AND INTERNAL<br>RE-PLANNING. | ARCHITECTS                                                                      | DRAWN BY: LP           |           |
|                                               |               |           |             |    |          |             | ALL DIMENSIONS ARE IN MILLIMETERS. INCONSISTENCIES ARE TO BE REPORTED TO THE ARCHITECT IMMEDIATELY. |                                    |                                                        | T+44 (0)20 8201 9875                                                            | SCALE: 1:100 @ A3      |           |
|                                               |               |           |             |    |          |             |                                                                                                     | SITE:                              | DRAWING TITLE:                                         | info@simonmillerarchitects.com                                                  |                        |           |
|                                               |               |           |             |    |          |             | COPYRIGHT IS HELD BY SIMON MILLER ARCHITECTS LTD.                                                   | 53 HOWITT ROAD,<br>LONDON HW3 4LU. | EXISTING GROUND FLOOR PLAN                             | simonmillerarchitects<br>11 Portsdown Mews<br>Temple Fortune<br>London NW11 7ES | DRAWING NO.: 437 EX 01 | REVISION: |