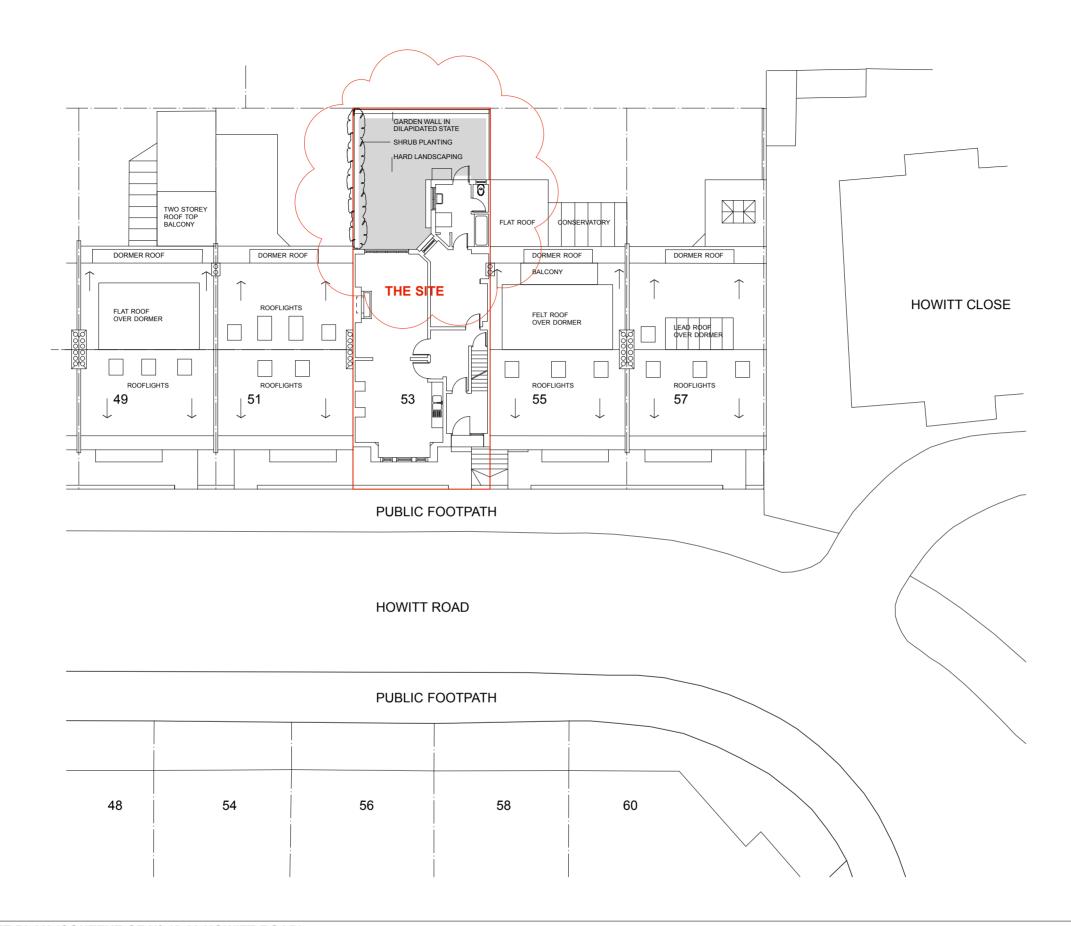

| EXISTING SITE PLAN (CONTEXT OF N° 48-60 HOWITT ROAD)  PLANNING APPLICATION |                       |      |      |             |                                                                  |                 |                                                     |                                     |                |           |
|----------------------------------------------------------------------------|-----------------------|------|------|-------------|------------------------------------------------------------------|-----------------|-----------------------------------------------------|-------------------------------------|----------------|-----------|
| REV. DATE DESCRIPTION                                                      | REV. DATE DESCRIPTION | REV. | DATE | DESCRIPTION | NOTE:                                                            | CLIENT:         | PROJECT:                                            |                                     | DATE: JUNE 2   | 018       |
| A. 27.11.18 REAR COURTYARD LANDSCAPE ADDED.                                |                       |      |      |             | FOR THE PURPOSE OF PLANNING ONLY                                 |                 |                                                     | SIMON MILLER<br>ARCHITECTS          |                |           |
|                                                                            |                       |      |      |             | DRAWINGS CAN BE SCALED OFF.                                      | JAMES MELLER    | NEW LOWER GROUND FLOOR<br>AND INTERNAL RE-PLANNING. | ARCHITECTS                          | DRAWN BY: PRW  |           |
|                                                                            |                       |      |      |             | ALL DIMENSIONS ARE IN MILLIMETERS.                               |                 |                                                     | T+44 (0)20 8201 9875                | SCALE: 1:200 @ | D A3      |
|                                                                            |                       |      |      |             | INCONSISTENCIES ARE TO BE REPORTED TO THE ARCHITECT IMMEDIATELY. | SITE:           | DRAWING TITLE:                                      | info@simonmillerarchitects.com      |                |           |
|                                                                            |                       |      |      |             | THE ARCHITECT IMMEDIATEET.                                       | 53 HOWITT ROAD. | EXISTING SITE PLAN                                  | simonmillerarchitects               | DRAWING NO.:   | REVISION: |
|                                                                            |                       |      |      |             | COPYRIGHT IS HELD BY SIMON MILLER                                | LONDON. NW3 4LU | Existing SHETEW                                     | 11 Portsdown Mews<br>Temple Fortune | 437 EX00       | Α         |
|                                                                            |                       |      |      |             | ARCHITECTS LTD.                                                  | '               |                                                     | London NW11 7HD                     |                |           |