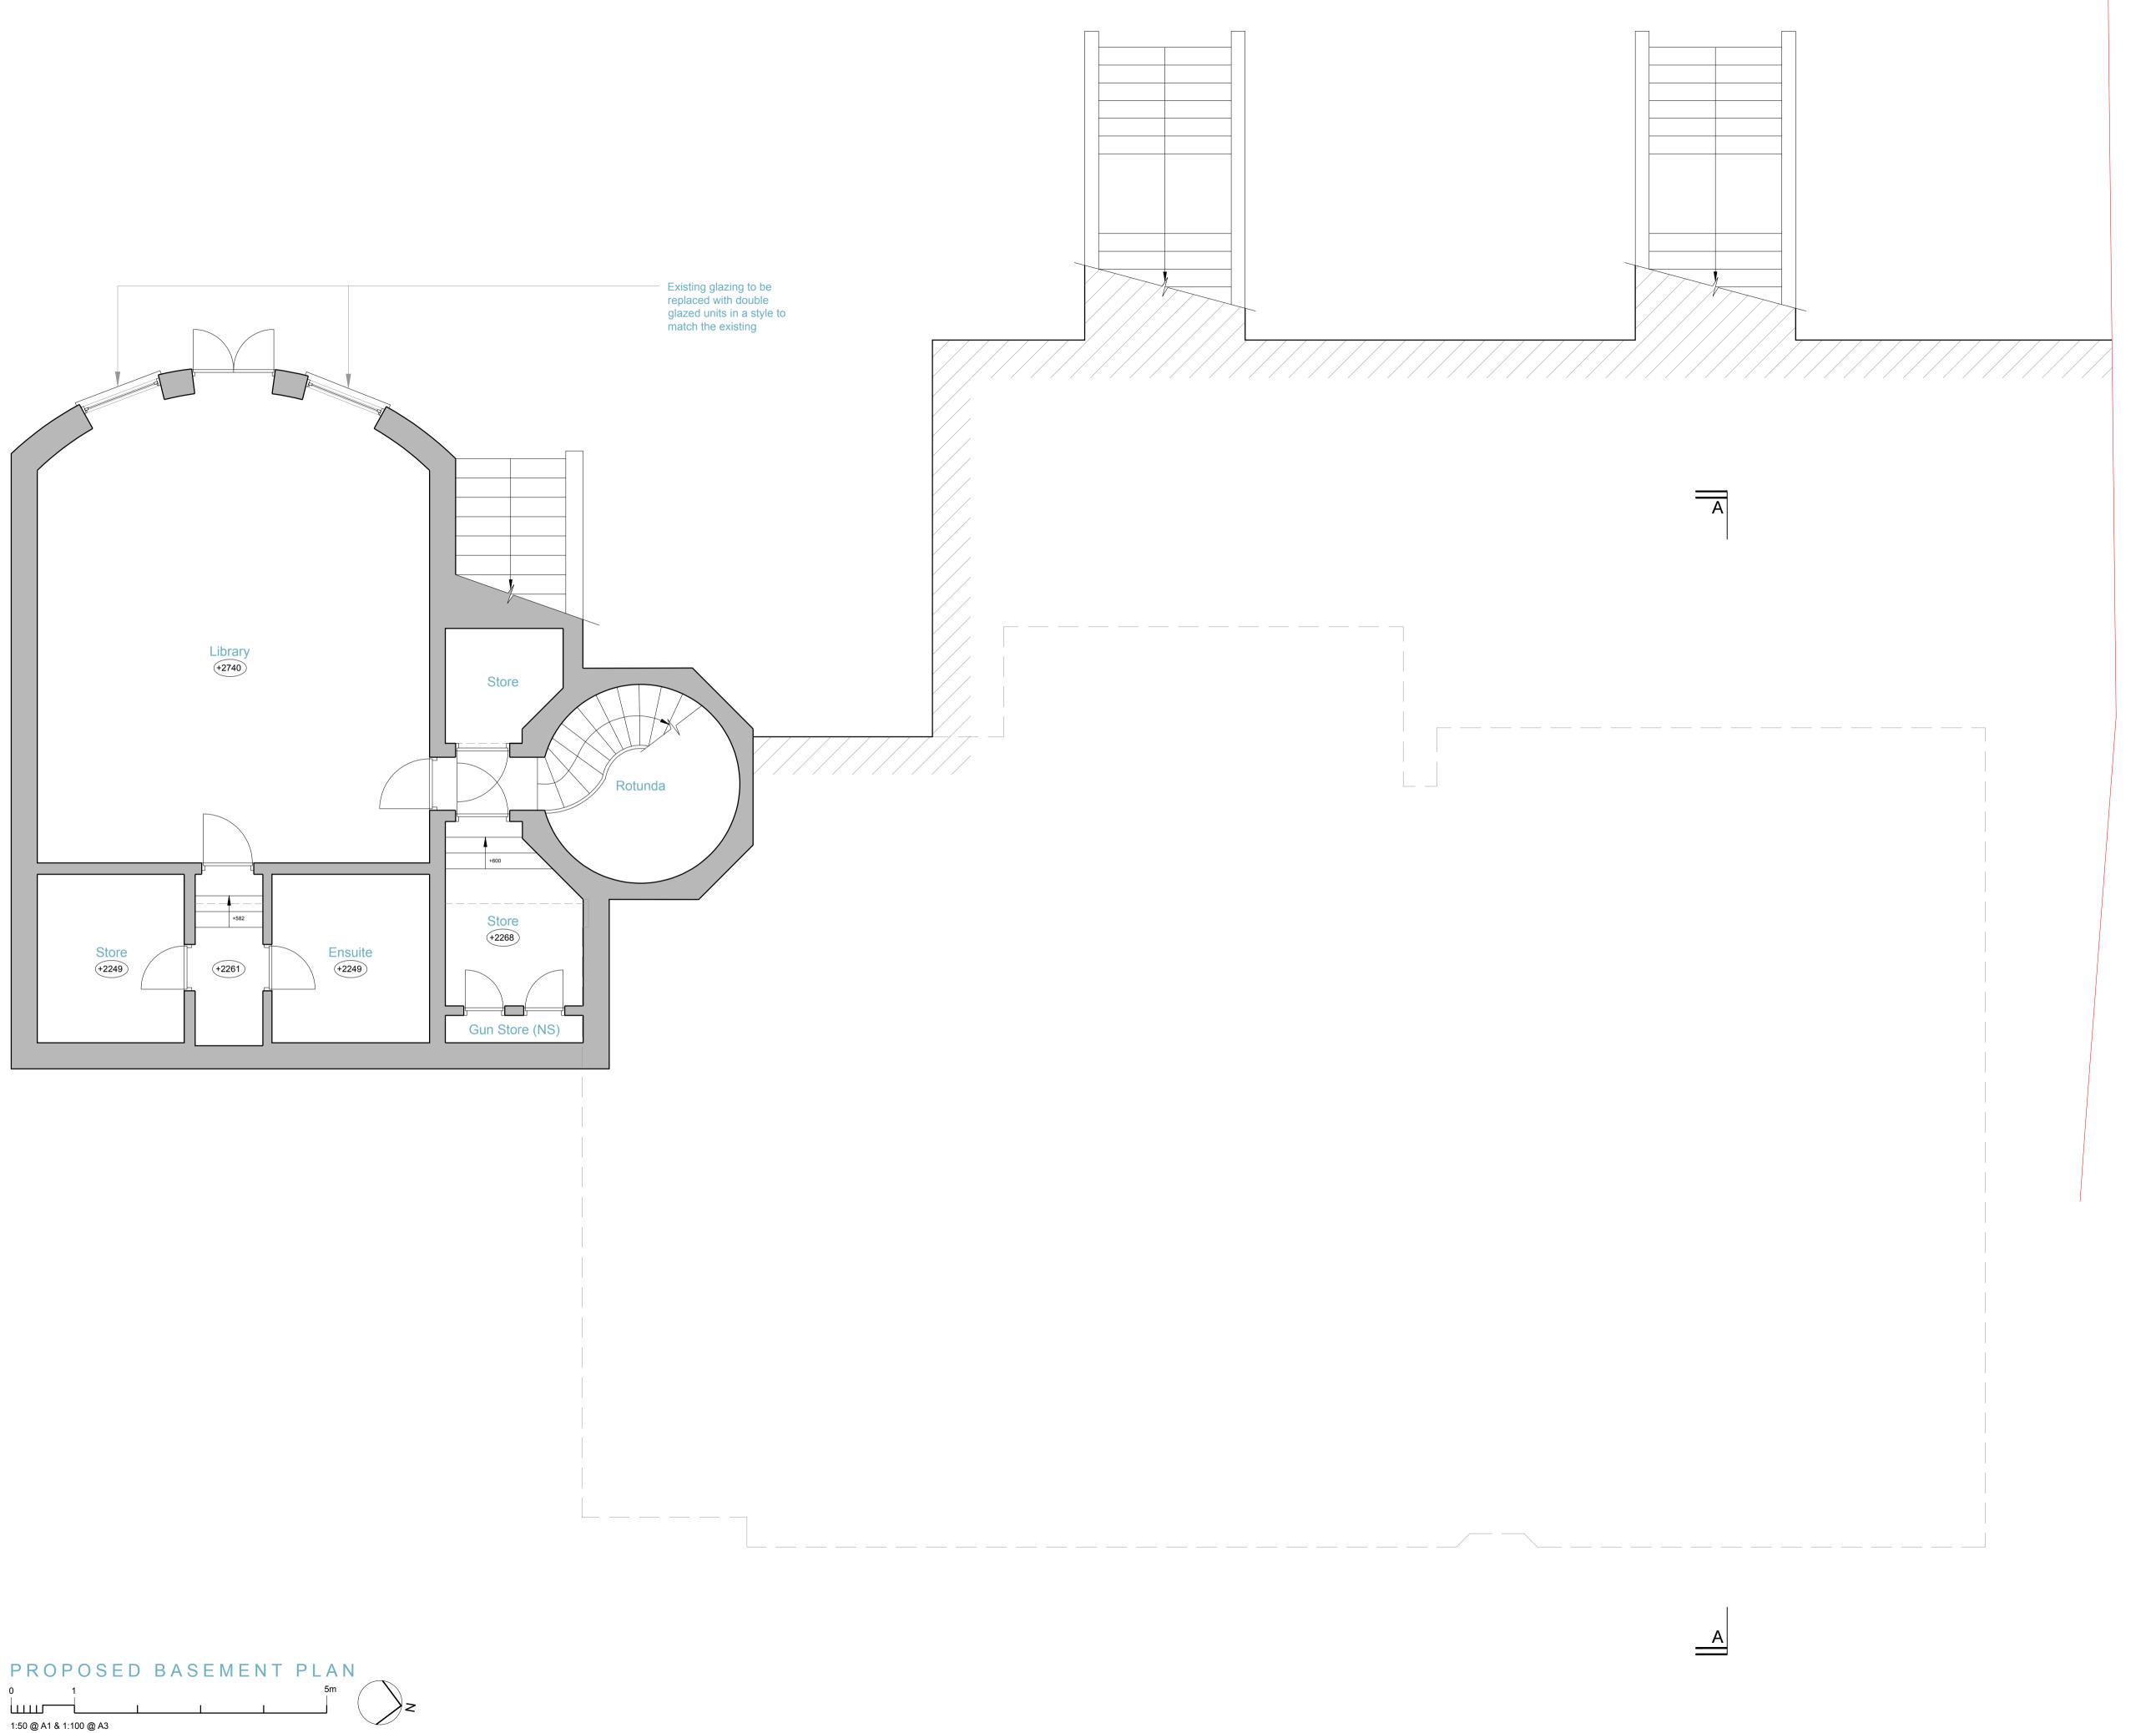

NOTES

**OPEN** london architecture • surveying • interior design

Mermaid House 2 Puddle Dock Blackfriars EC4V 3DB www.openlondon.uk.com mail@openlondon.uk.com

t: 020 7332 2888

project 9 Robin Grove Highgate, London N6

Henrik & Veronica Johnsson

drawing title
Proposed Basement Plan

drawing status

Planning

scale date 1:50 @ A1 16/11/18 1:100 @ A3 drawn by checked by

job no. drawing no. revision P2 17031 110