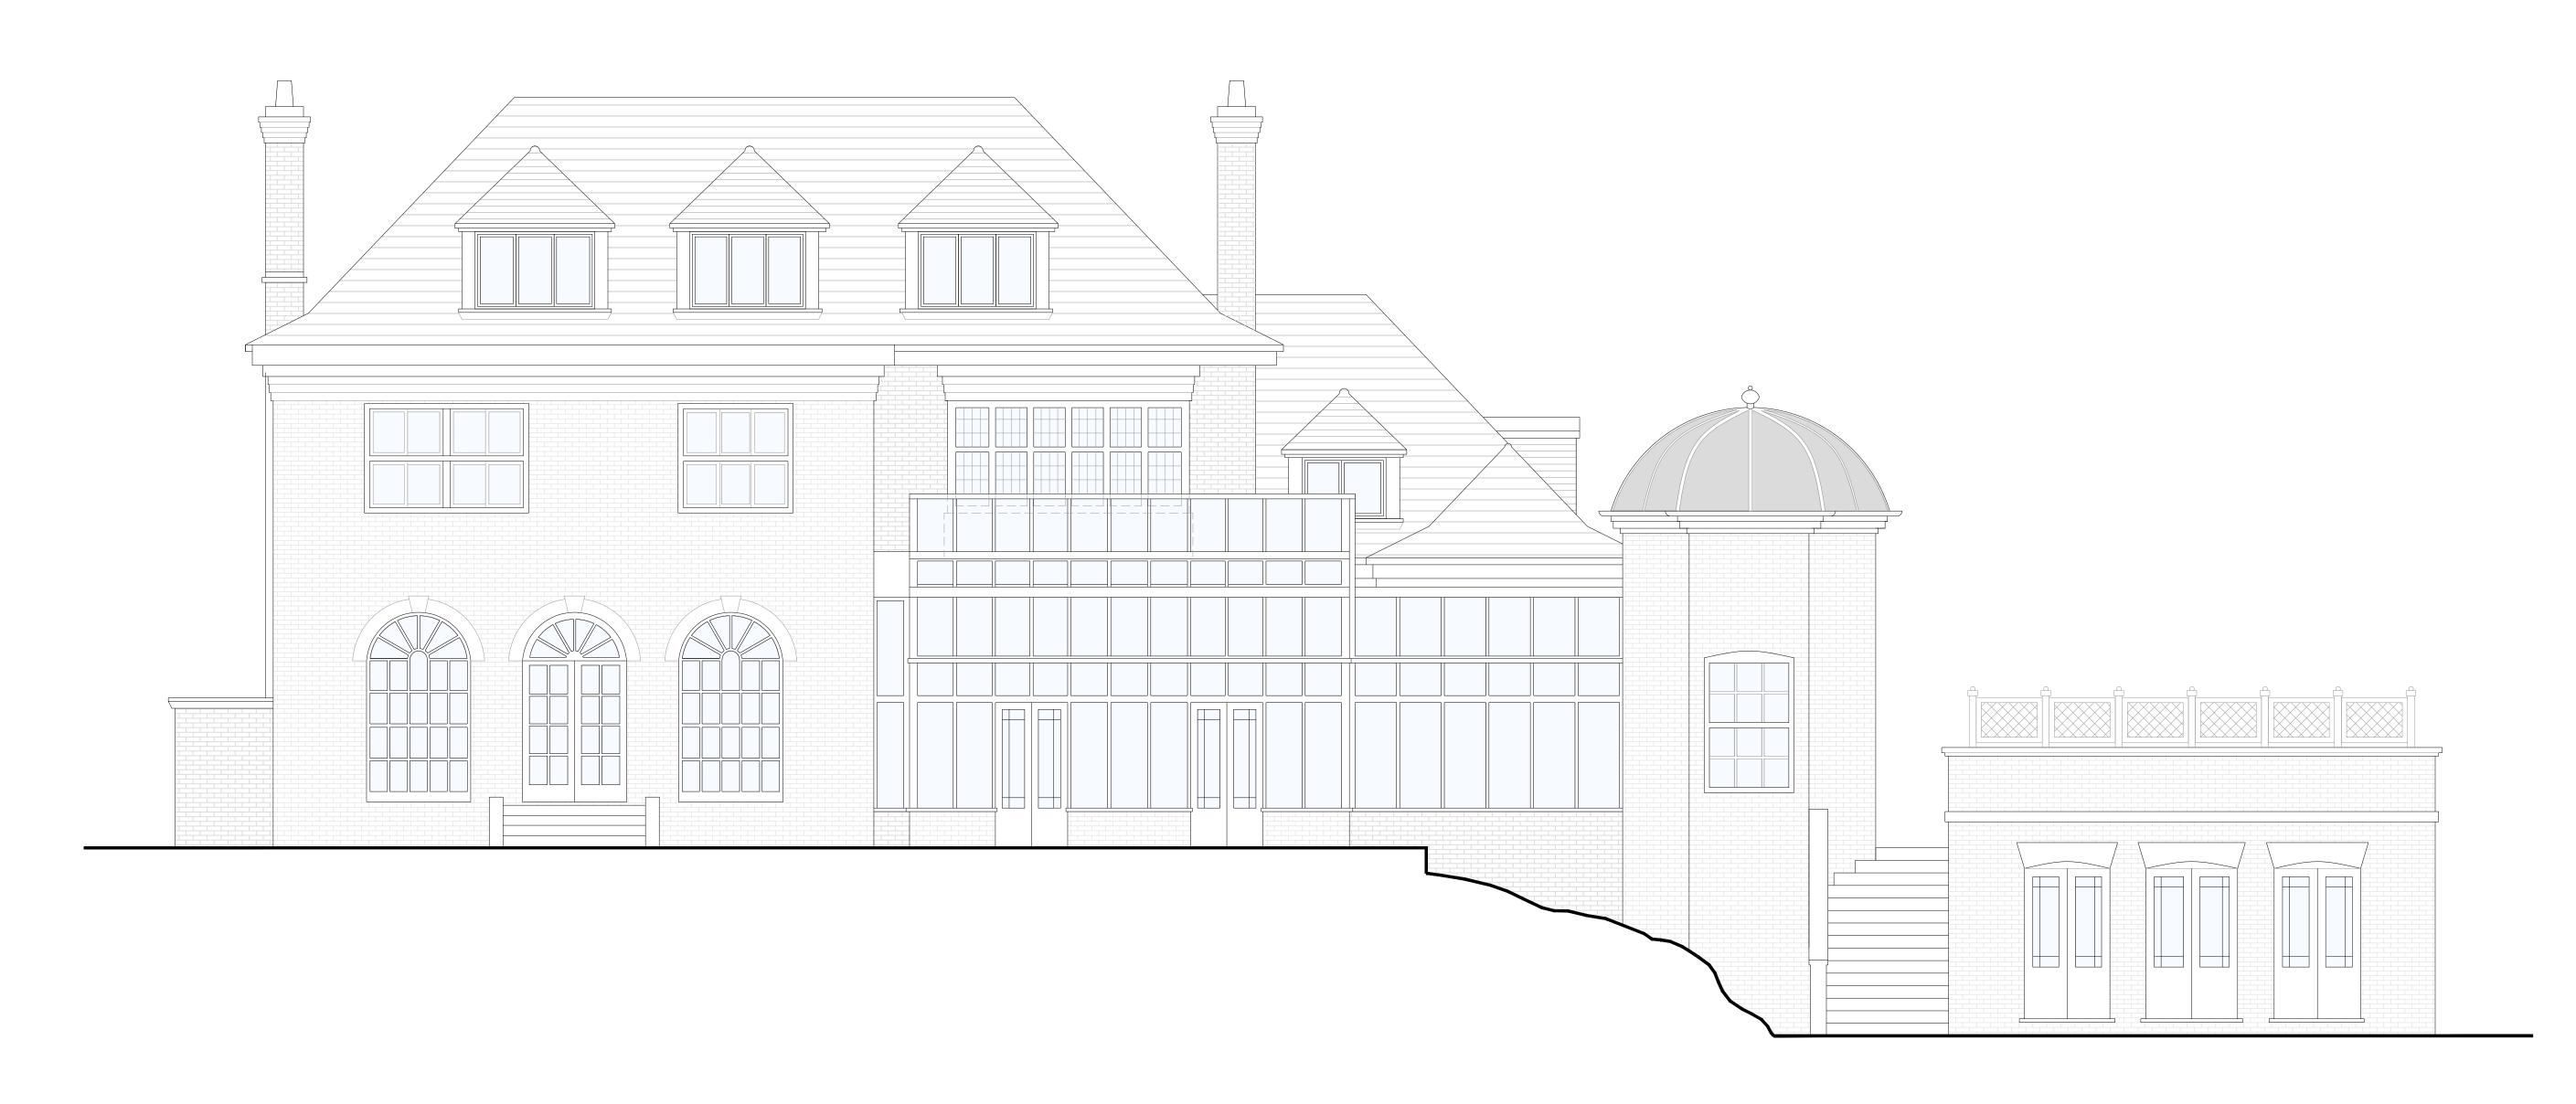

Mermaid House 2 Puddle Dock Blackfriars EC4V 3DB

project
9 Robin Grove
Highgate, London N6

Henrik & Veronica Johnsson

drawing title
Existing West Elevation

drawing status

Survey

scale date drawn by checked by 1:50 @ A1 16/11/18 1:100 @ A3

job no. drawing no. revision
17031 106 P1

EXISTING WEST ELEVATION

5m

1:50 @ A1 & 1:100 @ A3

L