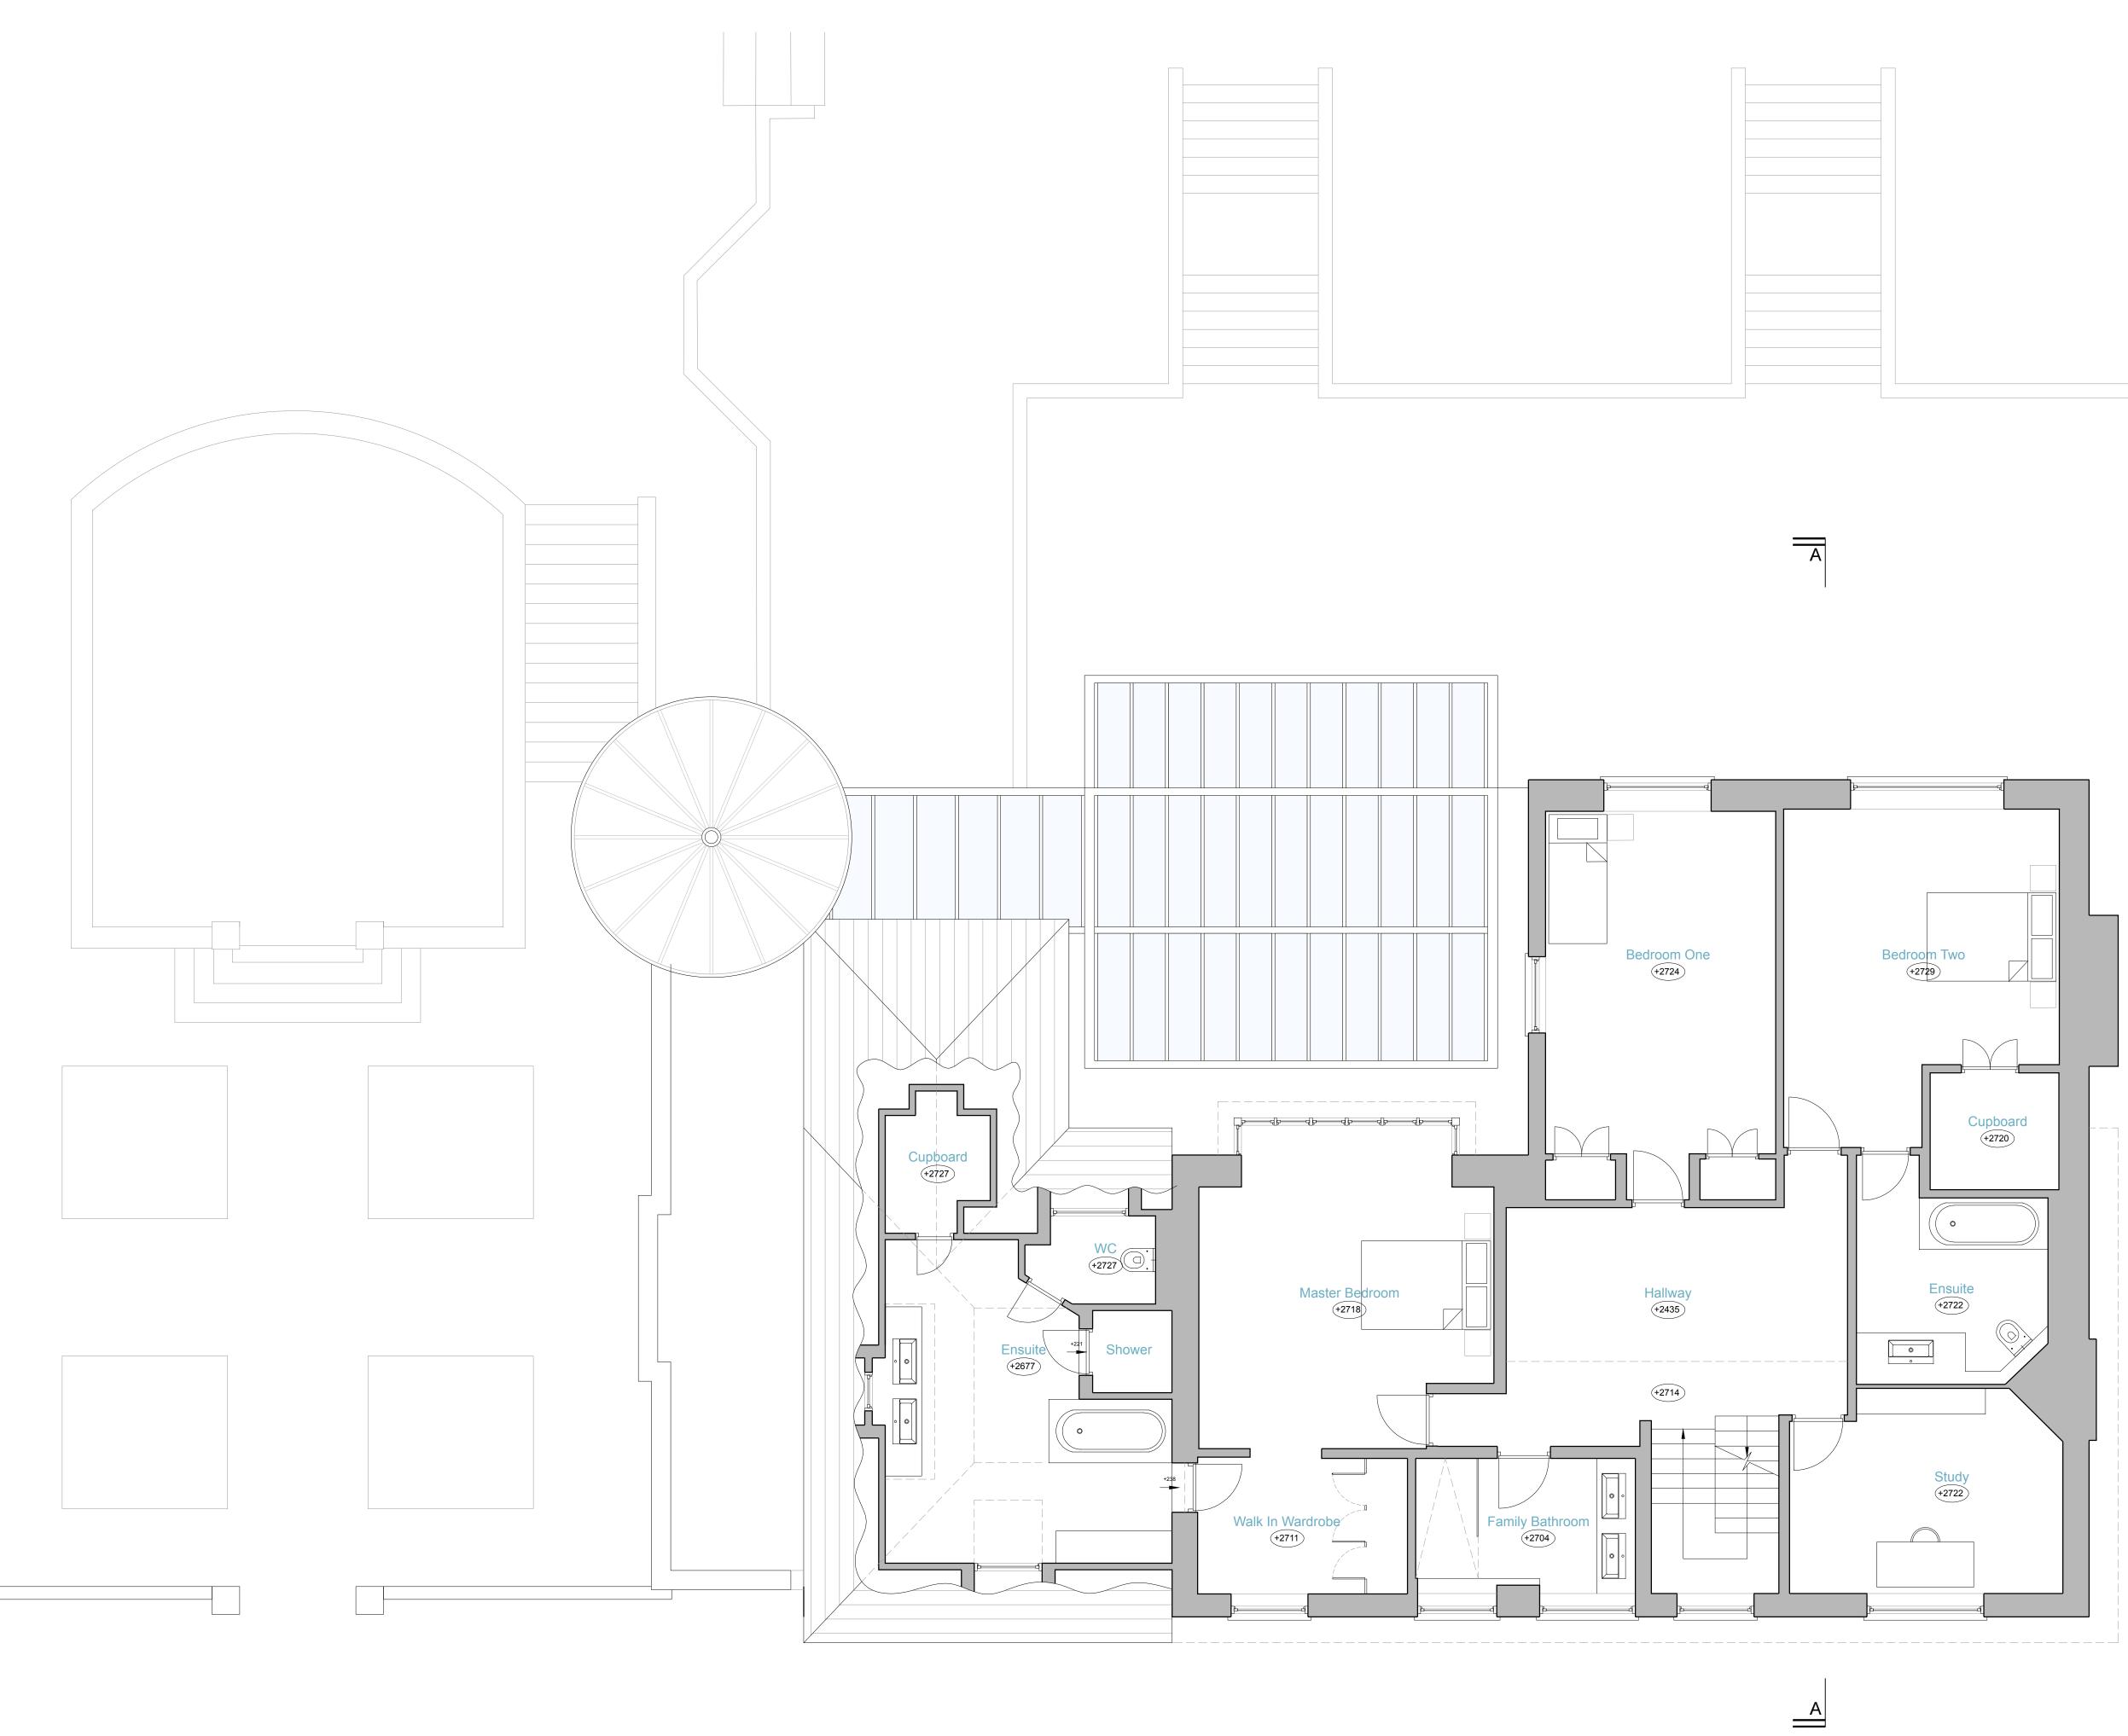

Do not scale from this drawing. Dimensions are in millimetres unless otherwise stated.

NOTES

<sup>project</sup> 9 Robin Grove Highgate, London N6 client Henrik & Veronica Johnsson

Mermaid House 2 Puddle Dock Blackfriars EC4V 3DB

t: 020 7332 2888

drawing title Existing First Floor Plan

**OPEN** london

www.openlondon.uk.com mail@openlondon.uk.com

architecture • surveying • interior design

drawing status