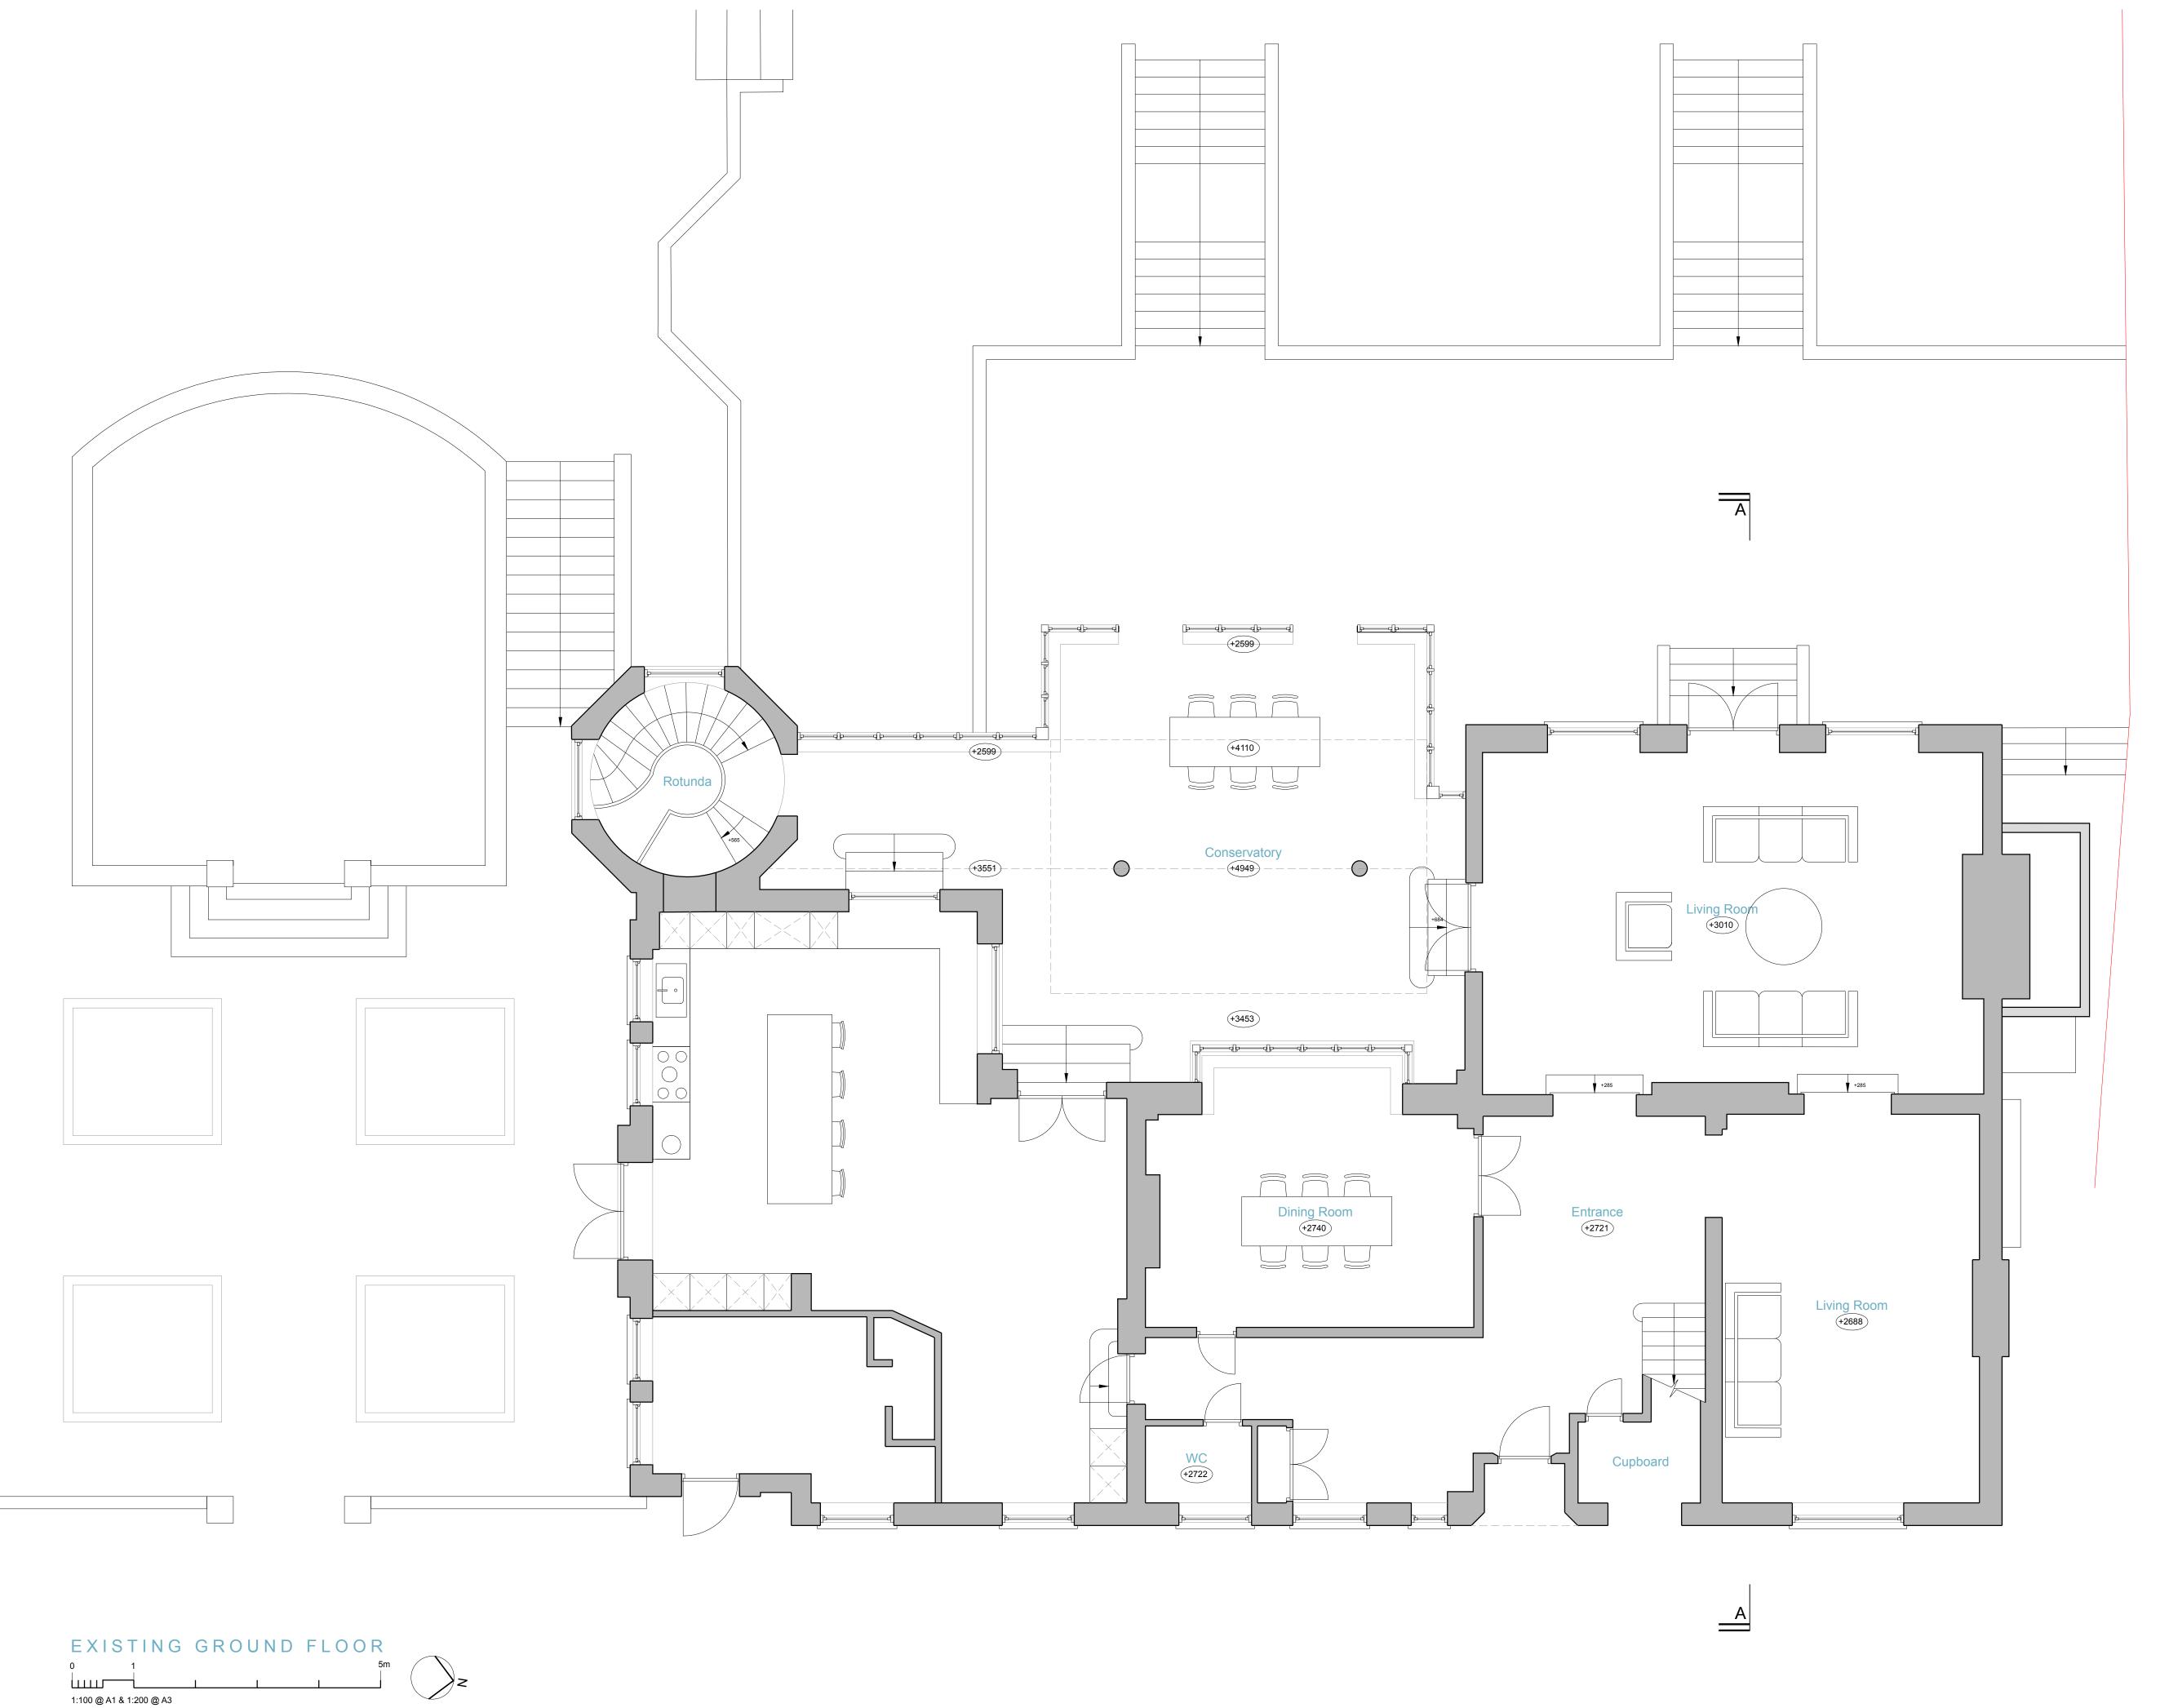

NOTES

**OPEN** london architecture • surveying • interior design www.openlondon.uk.com mail@openlondon.uk.com

Mermaid House 2 Puddle Dock Blackfriars EC4V 3DB

t: 020 7332 2888

project
9 Robin Grove
Highgate, London N6

Henrik & Veronica Johnsson

drawing title
Existing Ground Floor Plan

drawing status

Survey

drawn by checked by 1:50 @ A1 16/11/18 1:100 @ A3

job no. drawing no. revision P1 17031 102