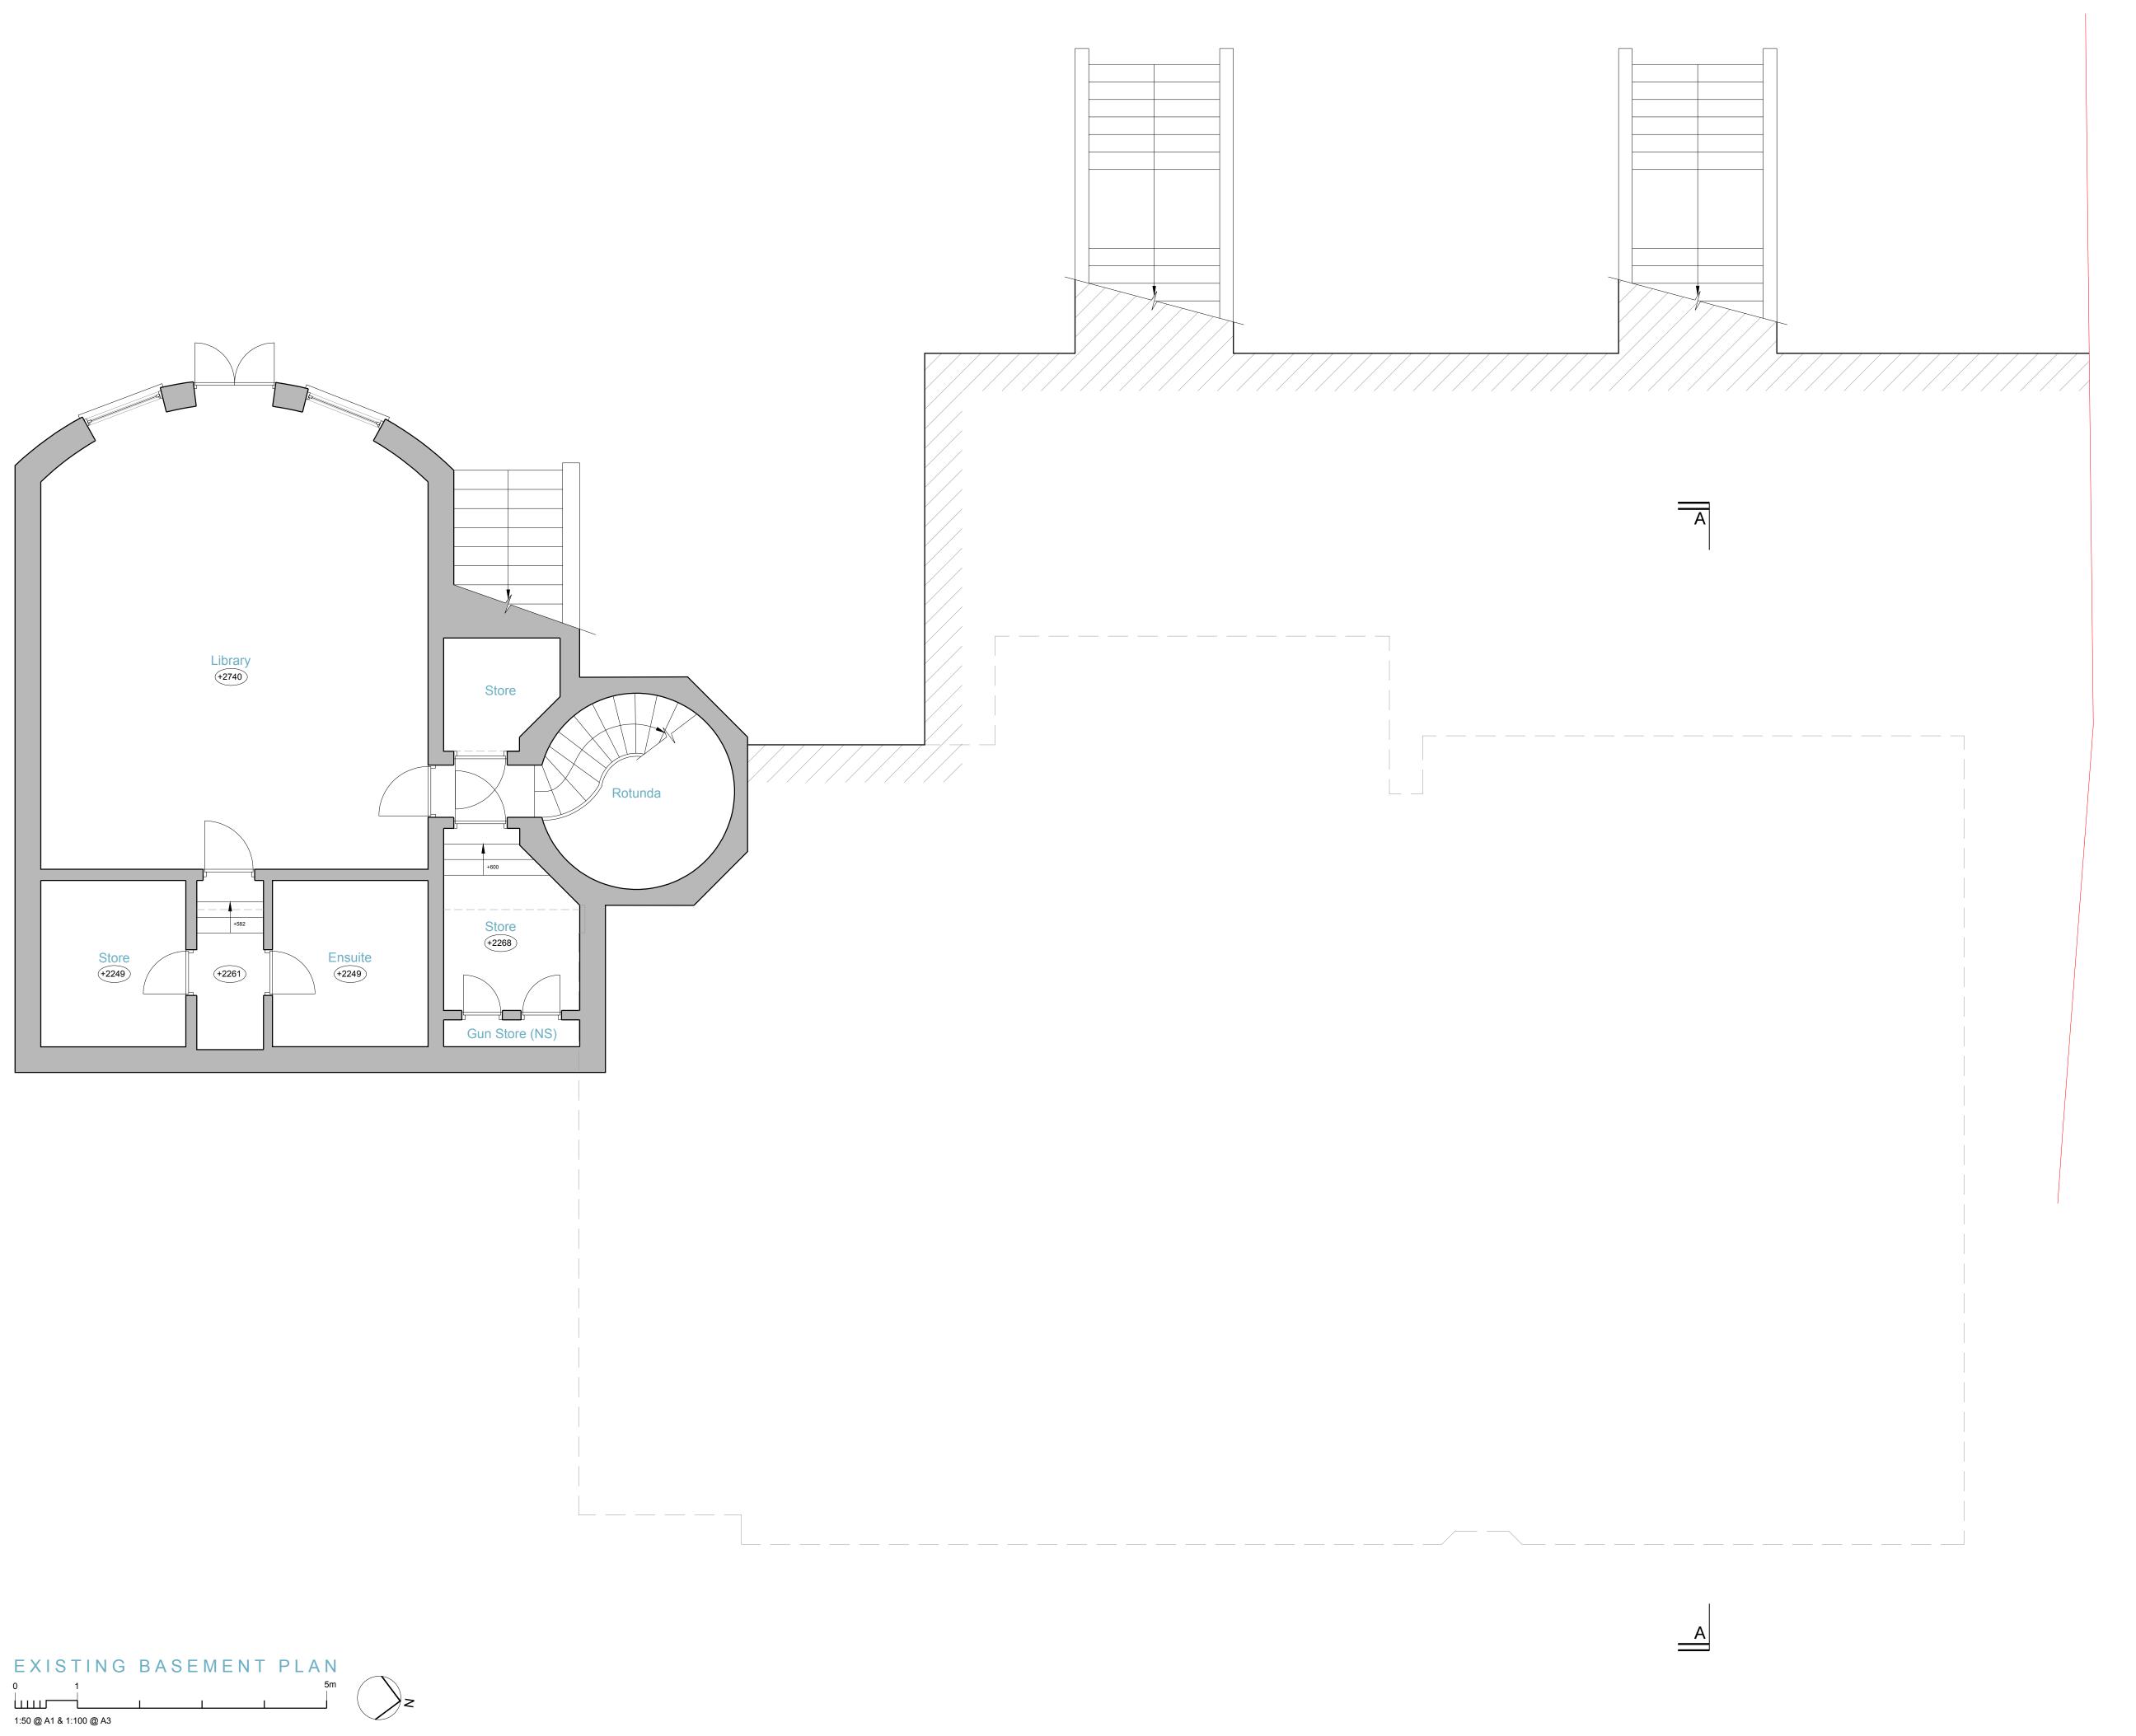

NOTES

**OPEN** london

architecture • surveying • interior design www.openlondon.uk.com mail@openlondon.uk.com

t: 020 7332 2888

Mermaid House 2 Puddle Dock Blackfriars EC4V 3DB

project
9 Robin Grove
Highgate, London N6

Henrik & Veronica Johnsson

drawing title
Existing Basement Plan

drawing status Survey

drawn by checked by 1:50 @ A1 16/11/18 1:100 @ A3

job no. revision P1 17031 101