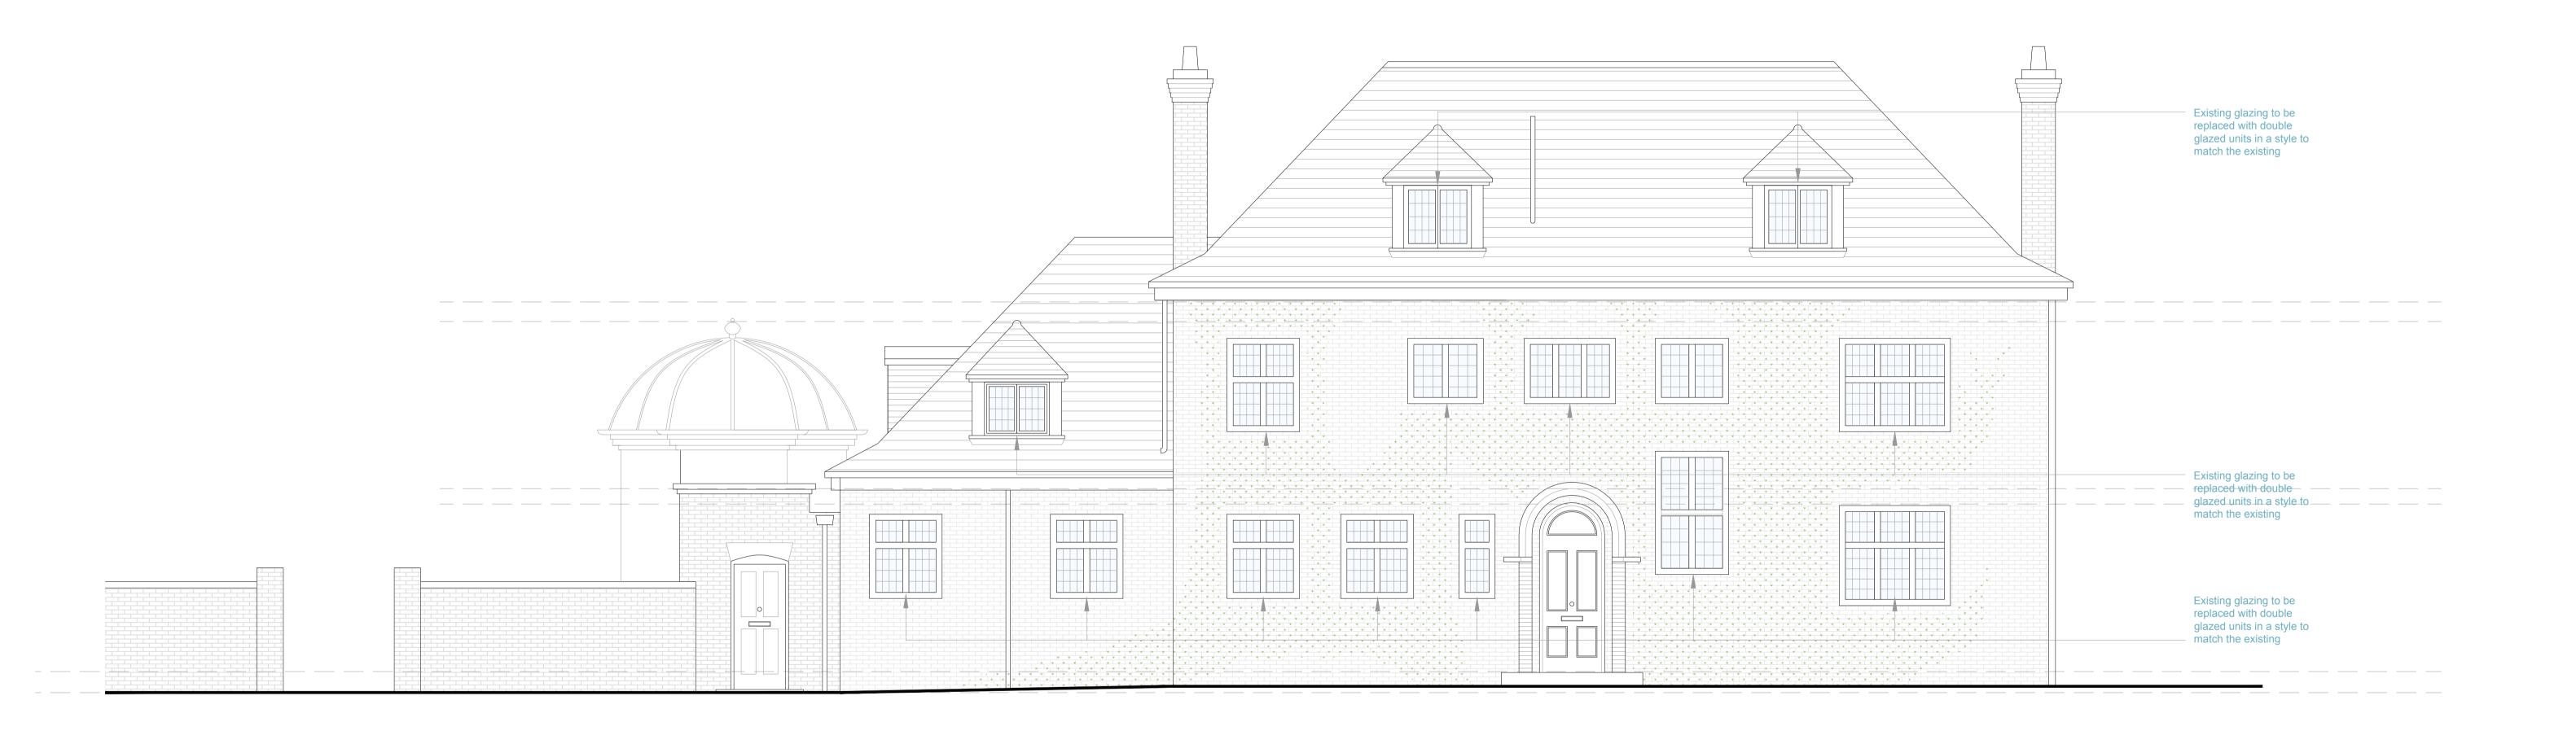

revision P2

project
9 Robin Grove
Highgate, London N6

Henrik & Veronica Johnsson

drawing title
Proposed East Elevation

roposed East Ele

drawing status

Planning

scale date drawn by checked by 1:50 @ A1 16/11/18 1:100 @ A3

job no. drawing no. 17031 114

PROPOSED EAST ELEVATION

1:50 @ A1 & 1:100 @ A3