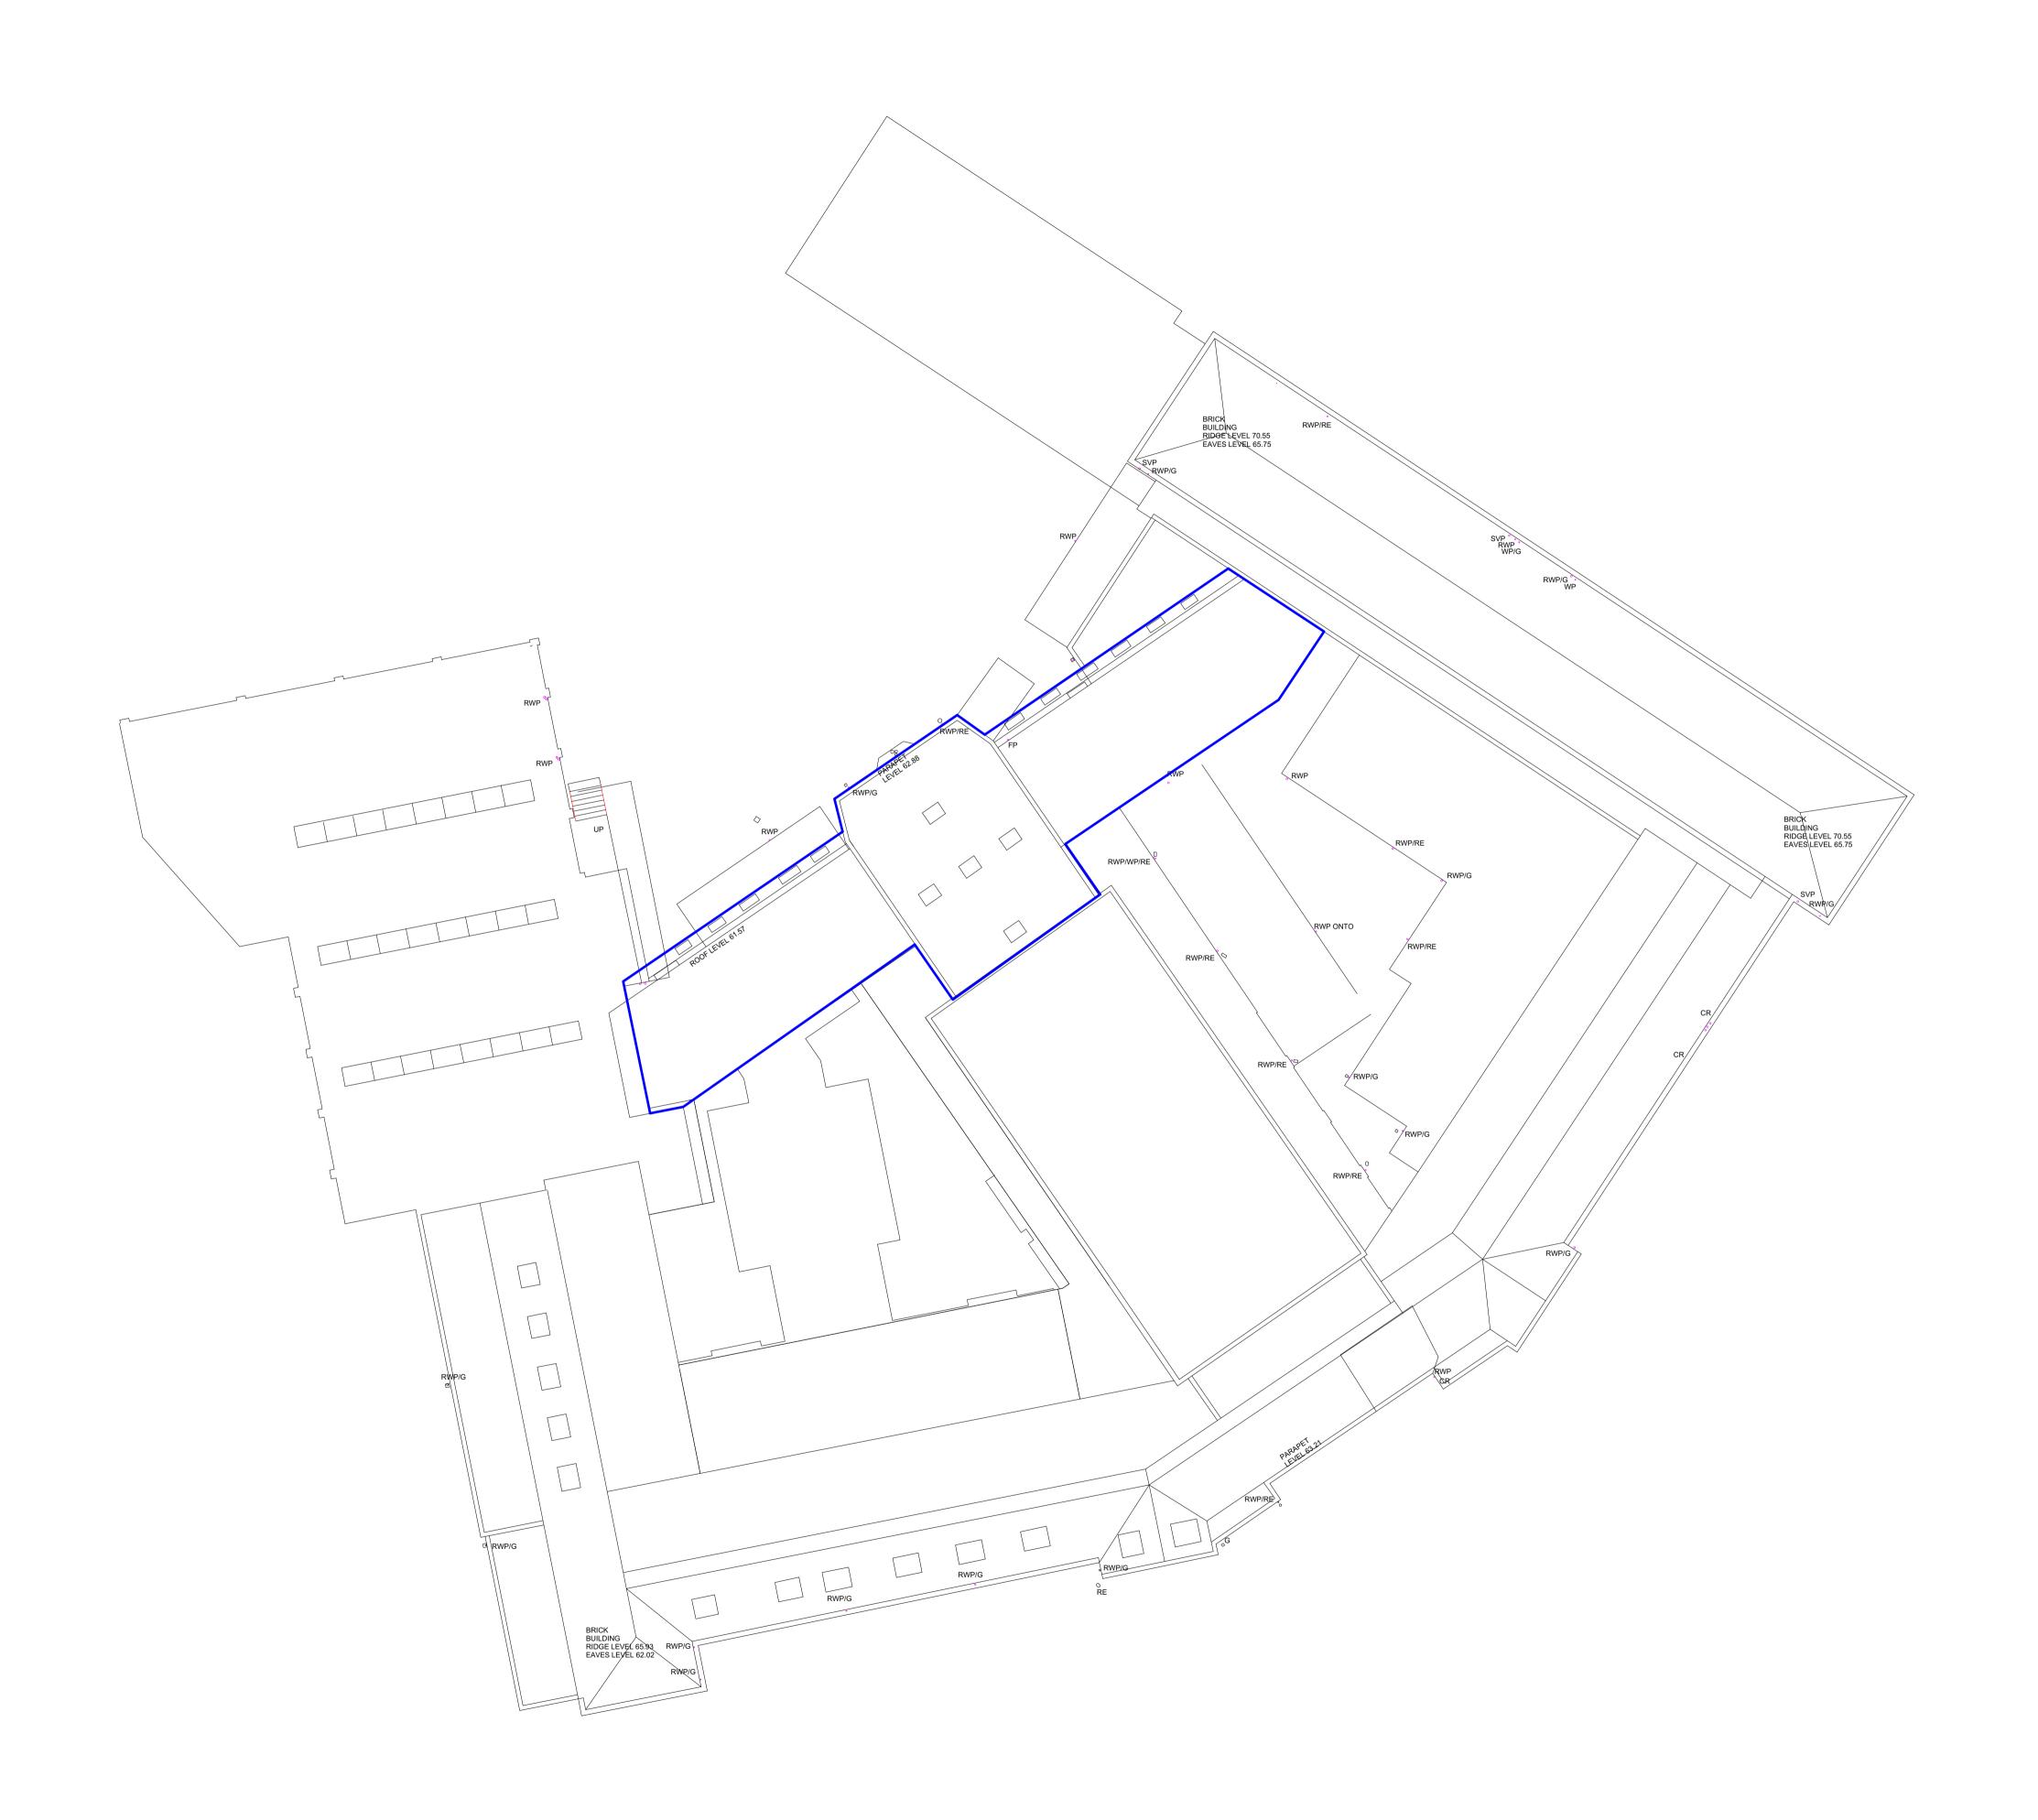

Existing Roof Pla

| REVISION HISTORY |      |             |
|------------------|------|-------------|
| REV              | DATE | DESCRIPTION |
|                  |      |             |
|                  |      |             |
|                  |      |             |
|                  |      |             |

Existing 6th Form Block (area of proposed works)

Do not scale from drawings
Confirm all dimensions on site prior to manufacture
Confirm discrepancies with Architect prior to proceeding
Refer to all Engineers' documentation

| Refer to all Engineers' documentation |                                 |            |
|---------------------------------------|---------------------------------|------------|
| job no.                               | William Ellis Schoo<br>Highgate | job title  |
| date 08/11/18                         | Existing Roof Plan              | dwg. title |
|                                       | Client: William Ellis School    |            |
| - drawn                               | Scale: 1:200 @ A1 / 1:500 @ A3  | 3          |
|                                       | dwg. no.<br>598_E-105           | rev. no.   |