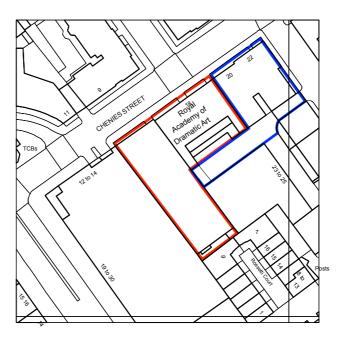

## HAINES PHILLIPS

12 Argyle Walk London WC1H 8HA

020 7833 9324 f 020 7837 2864

e office@hainesphillips.co.uk

The Richard Attenborough Theatre and Associated Development for RADA 16-18 Chenies Street, WC1

## Site Location Plan

DRAWN PC JOB NR

3769

DATE 10/2018 DRAWING NR GA001

SCALE 1:1250 @ A4 ISSUE REVISION PPL 1